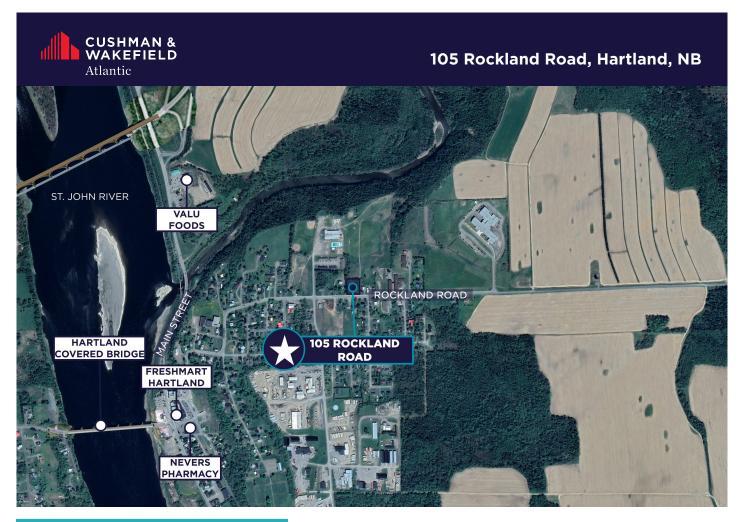

## **Key Features**

- 42,399 sf lot with Industrial zoning, supporting a variety of commercial and light industrial uses.
- Situated along Rockland Road within proximity to a growing commercial/industrial area of the town.
- Cleared site with existing curb cuts and infrastructure ready for development.
- Conveniently positioned near Route 105 and Highway 2, allowing for strong regional connectivity.