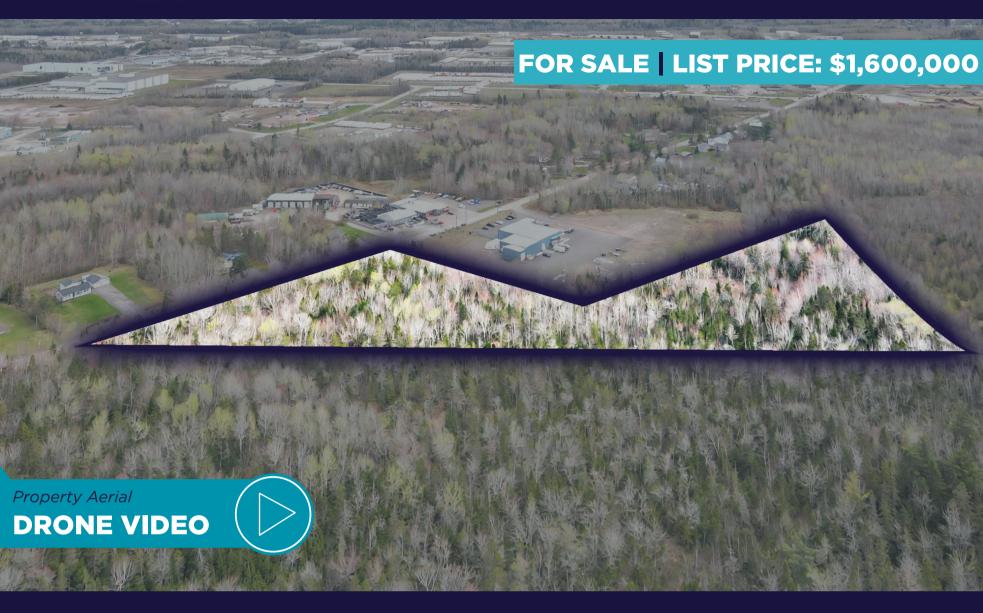

# VACANT INDUSTRIAL LAND CALEDONIA ROAD, MONCTON, NB

### **Property Overview**

This site on Caledonia Road offers a prime opportunity for industrial development in the heart of Moncton's rapidly growing Caledonia Industrial Park. This vacant land provides an industrial development site with excellent access to major transportation routes and nearby amenities. The property is well-suited for a variety of industrial uses, offering strong potential for businesses seeking expansion or new construction.

**PID**: 70713227

**ZONING**INDUSTRIAL PARK

**TAX ASSESSMENT**: \$173,400

LOT SIZE: 7.41 ACRES