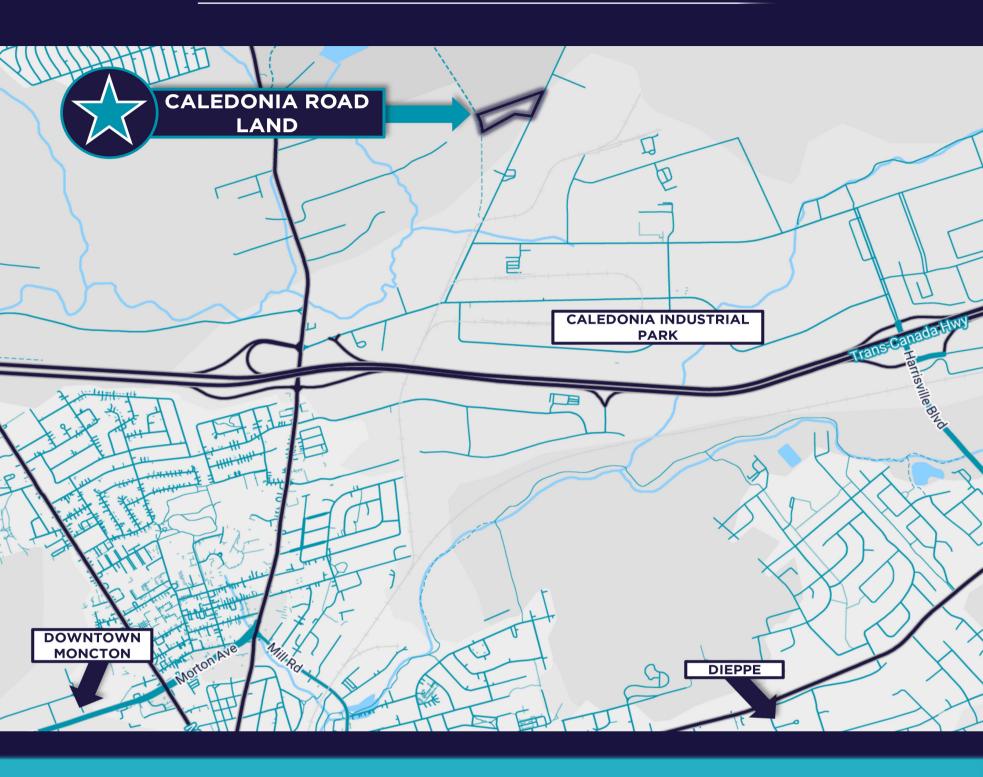

### **Location Overview**

Located in the fast-growing Caledonia Industrial Park, directly off the TransCanada Highway. The property offers quick access to Elmwood Drive, just 10 minutes from downtown Moncton. Nearby developments include Costco Wholesale, Granite Centre, and Starbucks, along with amenities like Dairy Queen, Lawtons, Sobeys, and Tim Hortons.

## **KEY TRAVEL DISTANCES**

1.2 KM TO TRANS-CANADA HWY 5.5 KM TO CF CHAMPLAIN 6.1 KM
TO
DOWNTOWN MONCTON

7.3 KM
TO
DIEPPE INDUSTRIAL PARK

7.5 KM TO AIRPORT 11.1 KM

TO

MONCTON INDUSTRIAL PARK