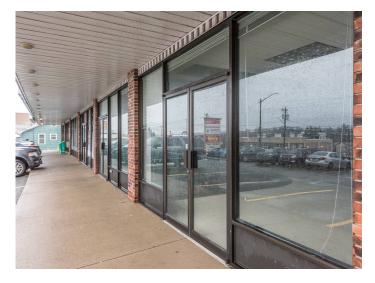

### **OVERVIEW**

5,300 sf Open Concept Retail Space / For Lease

#### **HIGHLIGHTS**

- 5,300 sf of bright, open-concept retail space offering flexibility for a variety of businesses.
- Excellent frontage with large storefront windows that provide natural light.
- Located within a busy retail plaza with direct walk-up exterior entrance for easy customer access.
- High traffic counts along Sackville Drive with strong signage opportunities to help maximize exposure.
- Paved surface parking lot with free on-site parking for both customers and employees.
- Private rooms within the unit.