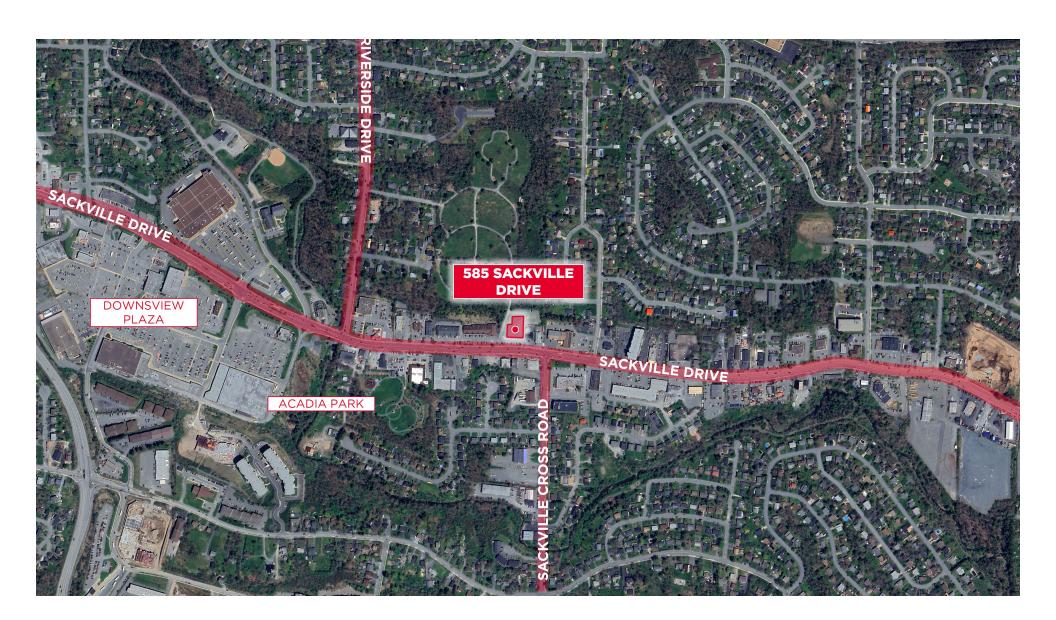

Lower Sackville, Nova Scotia

**LOCATION MAP** 

5,300 sf Open Concept Retail Space / For Lease

Lower Sackville, Nova Scotia

5,300 SF RETAIL SPACE AVAILABLE

Jamie Ferguson / Commercial Real Estate Advisor / +1 902 209 5123 / jferguson@cwatlantic.com