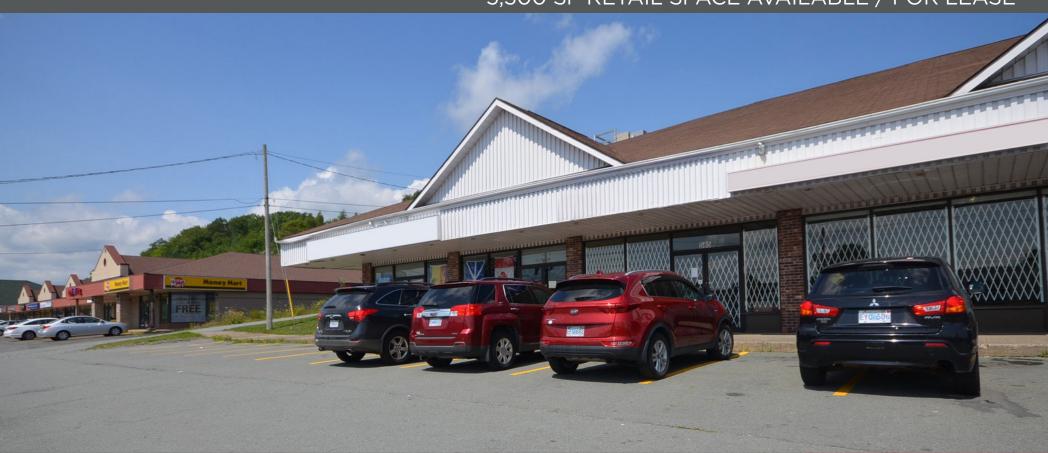

Lower Sackville, Nova Scotia

5,300 SF RETAIL SPACE AVAILABLE / FOR LEASE

Jamie Ferguson / Commercial Real Estate Advisor / +1 902 209 5123 / jferguson@cwatlantic.com

Head Office / 120 Western Parkway, Suite 406 / Bedford, NS B4B 2V0 / +1 902 425 1444

#### THE OPPORTUNITY

Situated at 585 Sackville Drive, this prime commercial space presents an exceptional opportunity in the heart of Lower Sackville's bustling commercial corridor. With flexible space suitable for a variety of retail/commercial uses, this location is ideal for businesses looking to establish or expand in a high-traffic area,

#### **HIGHLIGHTS**

- 5,300 sf of bright, open-concept retail space offering flexibility for a variety of businesses.
- Excellent frontage with large storefront windows that provide natural light.
- Located within a busy retail plaza with direct walk-up exterior entrance for easy customer access.
- High traffic counts along Sackville Drive with strong signage opportunities to help maximize exposure.
- Paved surface parking lot with free on-site parking for both customers and employees.
- Private rooms within the unit.