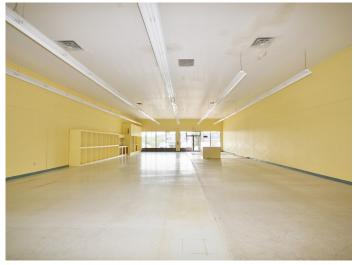

### **OVERVIEW**

5,300 sf Open Concept Retail Space / For Lease

#### **HIGHLIGHTS**

- 5,300 sf of bright, open-concept retail space offering flexibility for a variety of businesses.
- Excellent frontage with large storefront windows that provide natural light.
- Located within a busy retail plaza with direct walk-up exterior entrance for easy customer access.
- High traffic counts along Sackville Drive with strong signage opportunities to help maximize exposure.
- Paved surface parking lot with free on-site parking for both customers and employees.
- Private rooms within the unit.