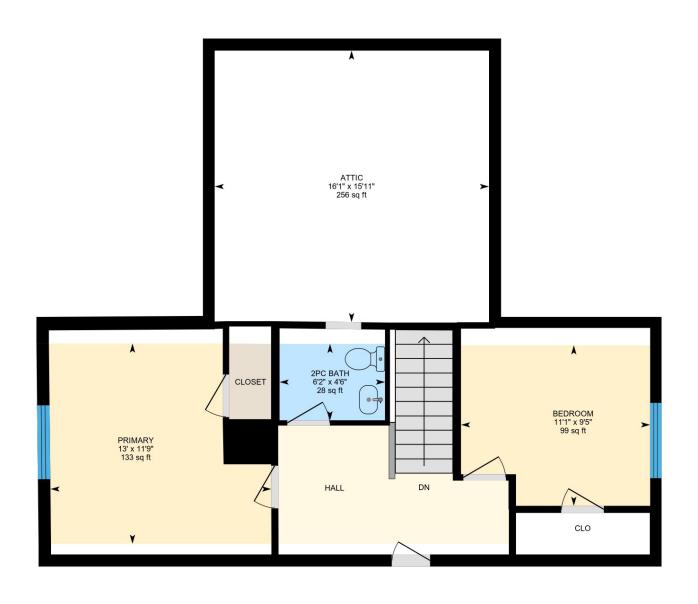

des an adaptable and functional setting to elevate your business.



### PROPERTY SNAPSHOT

With its prime location and striking curb appeal, this standalone, 1.5 level property is sure to impress. The ground floor of this commercial gem boasts a recently renovated, attractive open-concept flex space, multiple entrances and a convenient loading door at the rear. Adding even more potential for customization, the building includes a bonus upper level with two large rooms and a washroom plus a basement for storage.

Custom charm, plenty of onsite parking and optimal visibility in the heart of the town's vibrant commercial district makes this property the perfect canvas for various professional businesses.

\$2,800/mo
Semi-Gross
PLUS UTILITIES







# FLOOR PLAN | MAIN



# FLOOR PLAN | 2ND



#### **NEW BRUNSWICK'S LARGEST TOWN**

As the largest town in New Brunswick, Riverview boasts a highly skilled talent pool, an educated workforce, and an exceptional quality of life. With abundant green spaces, a warm and welcoming community, and access to breathtaking natural wonders, Riverview is the perfect place to live, work, and grow. The town offers a dynamic platform for limitless business opportunities.



VIEWS PETITCODIAC RIVER



PROXIMITY TO SCHOOLS AND DAYCARES



PROXIMITY TO RESTAURANTS AND CAFES



PROXIMITY TO MAJOR COMMERCIAL NODES



#### Contact Info 77 Vaughan Harvey Blvd Suite 402 Moncton, NB E1C OK2 506 387 6925 cwatlantic.com

Contact Info
Donna Green
Vice President
dgreen@cwatlantic.com
+1 506 387 6930
cwatlantic.com