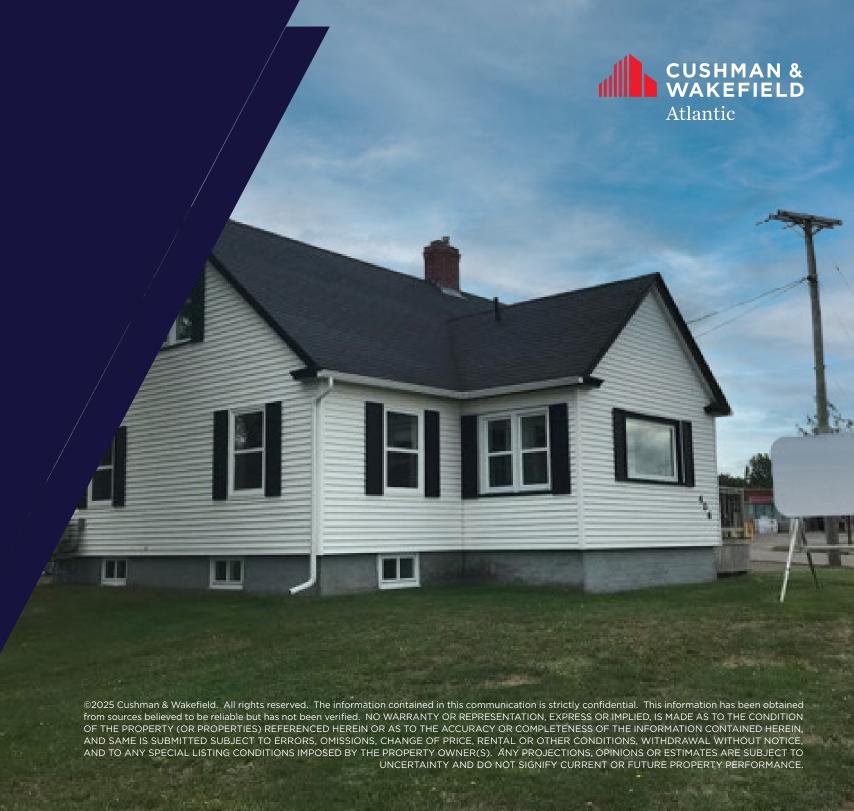

#### PRIME LOCATION. CENTER OF IT ALL.

Welcome to 406 Coverdal Road, a standout property perfectly positioned at the high-visibility intersection of Coverdale Road and Montgomery Avenue. Designed to impress, this prime location offers exceptional exposure and features a spacious parking lot, perimeter windows, and a versatile layout. Ideal for office occupiers, retail, cafe, commercial services, or other professional uses, this property provides an adaptable and functional setting to elevate your business.

### PROPERTY SNAPSHOT

With its prime location and striking curb appeal, this standalone, 1.5 level property is sure to impress. The ground floor of this commercial gem boasts a recently renovated, attractive open-concept flex space, multiple entrances and a convenient loading door at the rear. Adding even more potential for customization, the building includes a bonus upper level with two large rooms and a washroom plus a basement for storage.