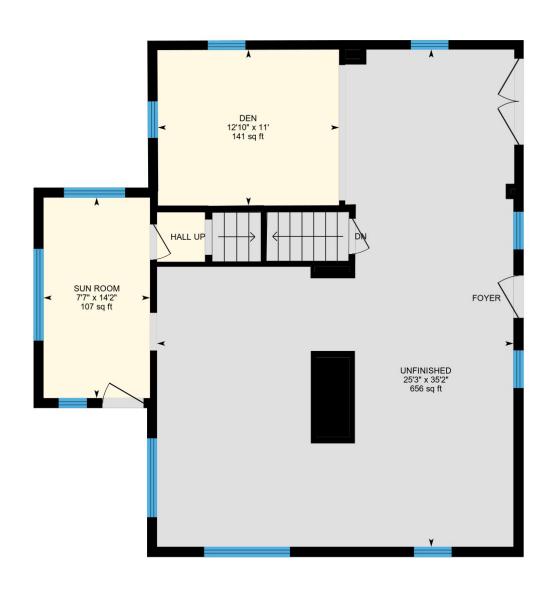

s, this property provides an adaptable and functional setting to elevate your business.



### PROPERTY SNAPSHOT

With its prime location and striking curb appeal, this standalone, 1.5 level property is sure to impress. The ground floor of this commercial gem boasts a recently renovated, attractive open-concept flex space, multiple entrances and a convenient loading door at the rear. Adding even more potential for customization, the building includes a bonus upper level with two large rooms and a washroom plus a basement for storage.

Custom charm, plenty of onsite parking and optimal visibility in the heart of the town's vibrant commercial district makes this property the perfect canvas for various professional businesses.

\$2,800/mo
Semi-Gross
PLUS UTILITIES







# FLOOR PLAN | MAIN



# FLOOR PLAN | 2ND



#### **NEW BRUNSWICK'S LARGEST TOWN**

As the largest town in New Brunswick, Riverview boasts a highly skilled talent pool, an educated workforce, and an exceptional quality of life. With abundant green spaces, a warm and welcoming community, and access to breathtaking natural wonders, Riverview is the perfect place to live, work, and grow. The town offers a dynamic platform for limitless business opportunities.



VIEWS PETITCODIAC RIVER



PROXIMITY TO SCHOOLS AND DAYCARES



PROXIMITY TO RESTAURANTS AND CAFES



PROXIMITY TO MAJOR COMMERCIAL NODES



#### Contact Info 77 Vaughan Harvey Blvd Suite 402 Moncton, NB E1C OK2 506 387 6925 cwatlantic.com

Contact Info
Donna Green
Vice President
dgreen@cwatlantic.com
+1 506 387 6930
cwatlantic.com