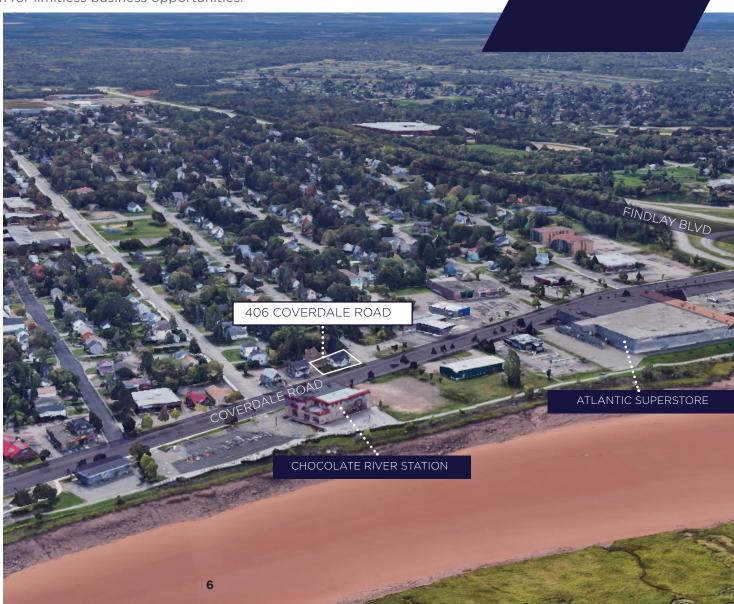

#### **NEW BRUNSWICK'S LARGEST TOWN**

As the largest town in New Brunswick, Riverview boasts a highly skilled talent pool, an educated workforce, and an exceptional quality of life. With abundant green spaces, a warm and welcoming community, and access to breathtaking natural wonders, Riverview is the perfect place to live, work, and grow. The town offers a dynamic platform for limitless business opportunities.

VIEWS PETITCODIAC RIVER

PROXIMITY TO SCHOOLS AND DAYCARES

PROXIMITY TO RESTAURANTS AND CAFES

PROXIMITY TO MAJOR COMMERCIAL NODES