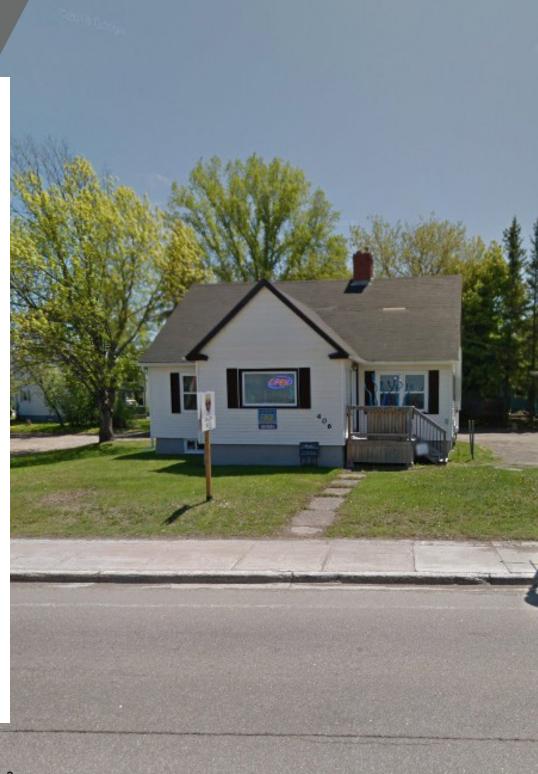

#### PRIME LOCATION. CENTER OF IT ALL.

Welcome to 406 Coverdal Road, a standout property perfectly positioned at the high-visibility intersection of Coverdale Road and Montgomery Avenue. Designed to impress, this prime location offers exceptional exposure and features a spacious parking lot, perimeter windows, and a versatile layout. Ideal for office occupiers, retail, cafe, commercial services, or other professional uses, this property provides an adaptable and functional setting to elevate your business.

### PROPERTY SNAPSHOT

With its prime location and striking curb appeal, this standalone, 1.5 level property is sure to impress. The ground floor of this commercial gem boasts a recently renovated, attractive open-concept flex space, multiple entrances and a convenient loading door at the rear. Adding even more potential for customization, the building includes a bonus upper level with two large rooms and a washroom plus a basement for storage.