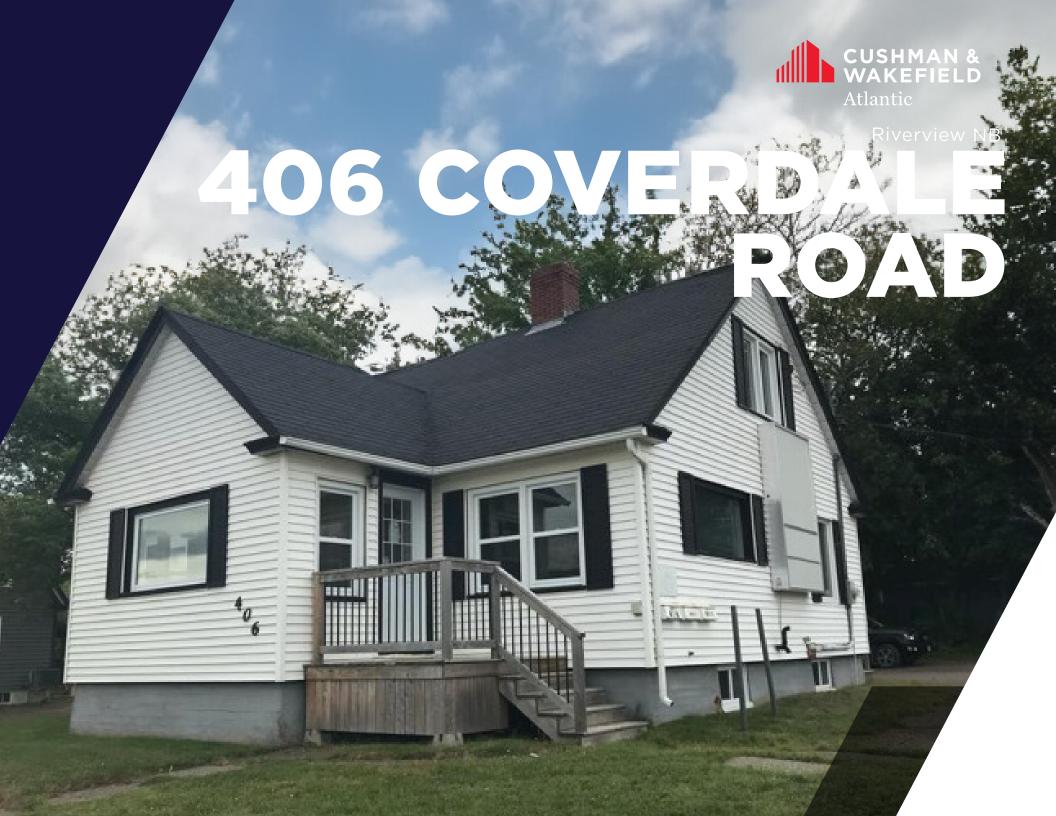

#### PRIME LOCATION. CENTER OF IT ALL.

Welcome to 406 Coverdal Road, a standout property perfectly positioned at the high-visibility intersection of Coverdale Road and Montgomery Avenue. Designed to impress, this prime location offers exceptional exposure and features a spacious parking lot, perimeter windows, and a versatile layout. Ideal for office occupiers, retail, cafe, commercial services, or other professional uses, this property provides an adaptable and functional setting to elevate your business.

### PROPERTY SNAPSHOT

With its prime location and striking curb appeal, this standalone, 1.5 level property is sure to impress. The ground floor of this commercial gem boasts a recently renovated, attractive open-concept flex space, multiple entrances and a convenient loading door at the rear. Adding even more potential for customization, the building includes a bonus upper level with two large rooms and a washroom plus a basement for storage.

Custom charm, plenty of onsite parking and optimal visibility in the heart of the town's vibrant commercial district makes this property the perfect canvas for various professional businesses.

\$2,800/mo
Semi-Gross
PLUS UTILITIES