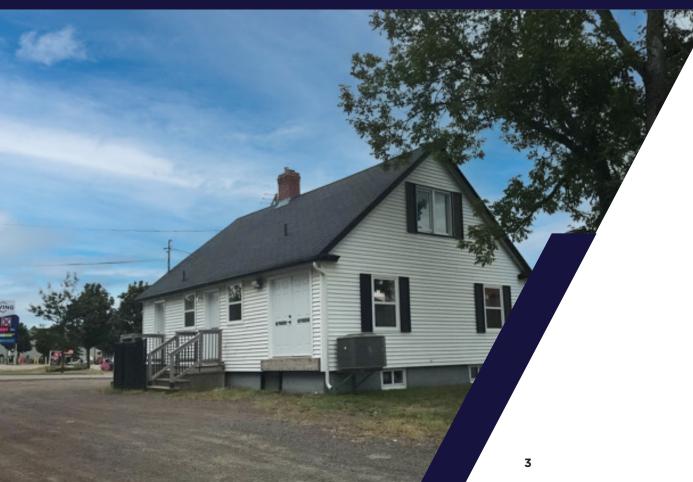

#### PRIME LOCATION. CENTER OF IT ALL.

Welcome to 406 Coverdal Road, a standout property perfectly positioned at the high-visibility intersection of Coverdale Road and Montgomery Avenue. Designed to impress, this prime location offers exceptional exposure and features a spacious parking lot, perimeter windows, and a versatile layout. Ideal for office occupiers, retail, cafe, commercial services, or other professional uses, this property provides an adaptable and functional setting to elevate your business.

### PROPERTY SNAPSHOT

With its prime location and striking curb appeal, this standalone, 1.5 level property is sure to impress. The ground floor of this commercial gem boasts a recently renovated, attractive open-concept flex space, multiple entrances and a convenient loading door at the rear. Adding even more potential for customization, the building includes a bonus upper level with two large rooms and a washroom plus a basement for storage.