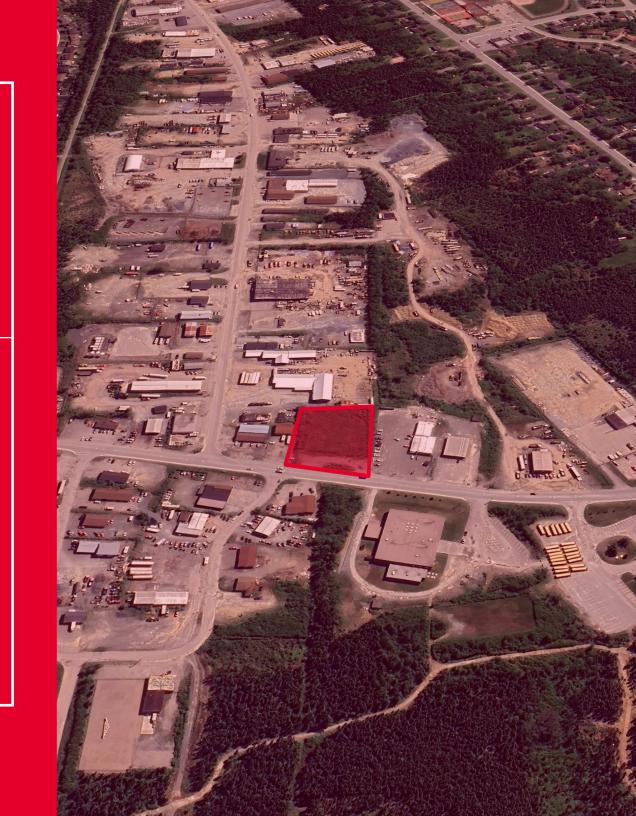

### **Location Information**

SITE AREA:

Situated in the central hub of Gander, 12 Magee Road provides easy access to major amenities, including retail outlets, dining options, and essential services. Its prime location near the Trans-Canada Highway and Gander International Airport ensures excellent connectivity, while the surrounding area offers a mix of urban convenience and natural beauty, with opportunities for outdoor recreation nearby

# **Key Details**

CG

- 1.18 Acres of vacant commercial land available for sale in Gander, NL
- Situated on MaGee Road, offering significant visibility and frontage.
- Currently zoned commercial general (CG) allowing for a variety of commercial uses/developments.
- Well-positioned in an established industrial area with easy access to key transportation routes, and a robust community infrastructure.