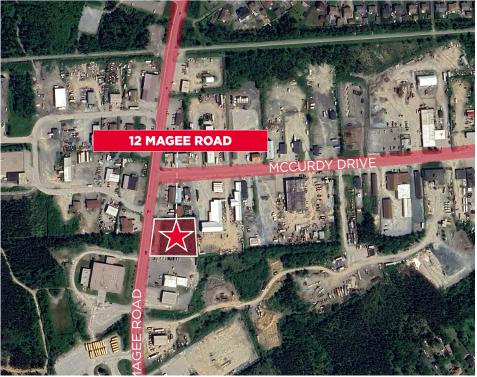

# MAGEE ROAD

GANDER, NL

**1.18 Acres**Vacant Land *For Sale* 

Better never settles

# **OVERVIEW**

LOCATION: Gander, NL **ZONING: ADDRESS:** 12 MaGee Road TAX ASSESSMENT: \$54,000

1.18 Acres

LIST PRICE: Please Contact

### **Location Information**

SITE AREA:

Situated in the central hub of Gander, 12 Magee Road provides easy access to major amenities, including retail outlets, dining options, and essential services. Its prime location near the Trans-Canada Highway and Gander International Airport ensures excellent connectivity, while the surrounding area offers a mix of urban convenience and natural beauty, with opportunities for outdoor recreation nearby