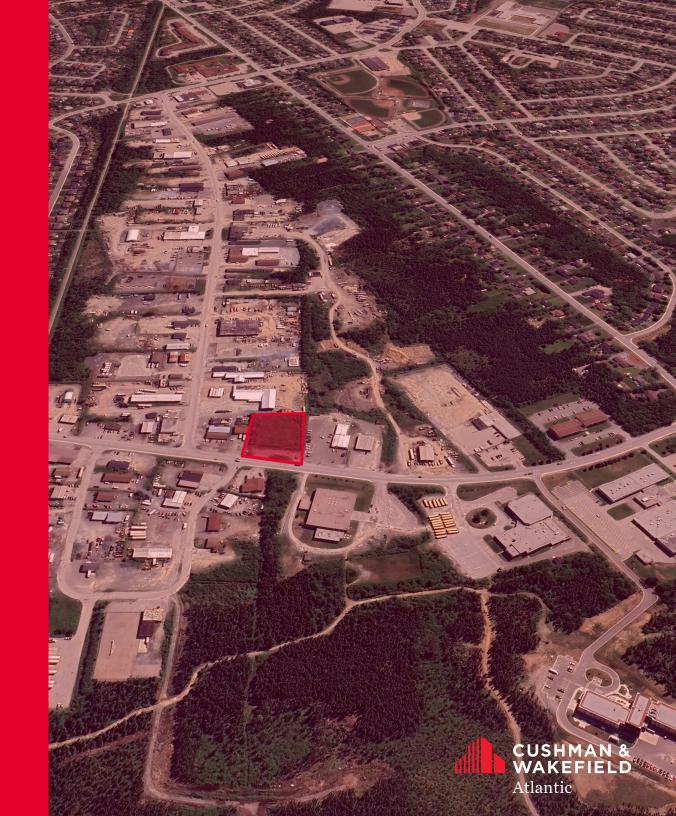

### **Location Information**

SITE AREA:

Situated in the central hub of Gander, 12 Magee Road provides easy access to major amenities, including retail outlets, dining options, and essential services. Its prime location near the Trans-Canada Highway and Gander International Airport ensures excellent connectivity, while the surrounding area offers a mix of urban convenience and natural beauty, with opportunities for outdoor recreation nearby

# **Key Details**

CG

- 1.18 Acres of vacant commercial land available for sale in Gander, NL
- Situated on MaGee Road, offering significant visibility and frontage.
- Currently zoned commercial general (CG) allowing for a variety of commercial uses/developments.
- Well-positioned in an established industrial area with easy access to key transportation routes, and a robust community infrastructure.