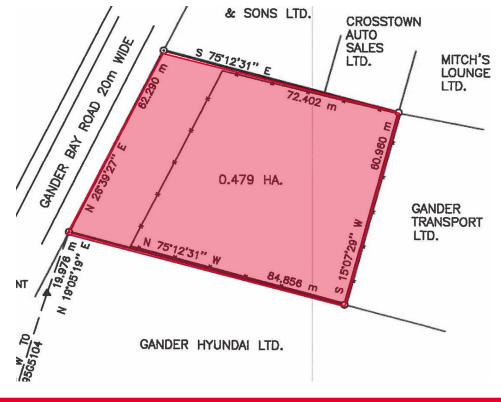

# **OVERVIEW**

LOCATION: Gander, NL **ZONING: ADDRESS:** 12 MaGee Road TAX ASSESSMENT: \$54,000

1.18 Acres

LIST PRICE: Please Contact

### **Location Information**

SITE AREA:

Situated in the central hub of Gander, 12 Magee Road provides easy access to major amenities, including retail outlets, dining options, and essential services. Its prime location near the Trans-Canada Highway and Gander International Airport ensures excellent connectivity, while the surrounding area offers a mix of urban convenience and natural beauty, with opportunities for outdoor recreation nearby

# **Key Details**

CG

- 1.18 Acres of vacant commercial land available for sale in Gander, NL
- Situated on MaGee Road, offering significant visibility and frontage.
- Currently zoned commercial general (CG) allowing for a variety of commercial uses/developments.
- Well-positioned in an established industrial area with easy access to key transportation routes, and a robust community infrastructure.