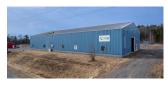

| 280 DE | 280 DESBRISAY AVENUE, MONCTON |          |                                                       |  |  |
|--------|-------------------------------|----------|-------------------------------------------------------|--|--|
| Size   | 62,000 sf                     | Details  | State-of-the-art warehouse in Moncton Industrial Park |  |  |
| Price  | \$14.75 psf Net               | Agent(s) | Adam MaGee   Suzie Taylor                             |  |  |