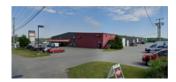

| 406 ( | COVERDALE ROAD, RIVE  | RVIEW    | <u>TAKE VIRTUAL TOUR</u>                                     |
|-------|-----------------------|----------|--------------------------------------------------------------|
| Size  | 1,402 sf              | Details  | Single tenant commercial building in highly visible location |
| Price | \$2,800/mo Semi-Gross | Agent(s) | Donna Green                                                  |

| 406 ( | COVERDALE ROAD, RIVE  | RVIEW    |                                                  | TAKE VIRTUAL TOUR |
|-------|-----------------------|----------|--------------------------------------------------|-------------------|
| Size  | 1,402 sf              | Details  | Single tenant commercial building in highly visi | ible location     |
| Price | \$2,800/mo Semi-Gross | Agent(s) | Donna Green                                      |                   |