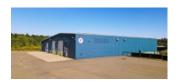

### INDUSTRIAL SPACE FOR LEASE

| 158 TOOMBS STREET, MONCTON |                 |          | TAKE VIRTUAL TOUR BUILDING F                    |
|----------------------------|-----------------|----------|-------------------------------------------------|
| Size                       | 11,200          | Details  | 11,200 square feet of versatile warehouse space |
| Price                      | \$12.00 psf Net | Agent(s) | Adam MaGee   Suzie Taylor                       |