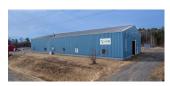

| 255 EDINBURGH DRIVE, MONCTON |                 |          |                                                         | DRONE VIDEO |
|------------------------------|-----------------|----------|---------------------------------------------------------|-------------|
| Size                         | 26,000 sf       | Details  | Industrial building with 5 dock doors and 3 grade doors |             |
| Price                        | \$15.25 psf Net | Agent(s) | Adam MaGee   Suzie Taylor                               |             |