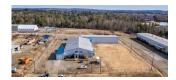

# INDUSTRIAL SPACE FOR LEASE

| 280 DE | DRONE VIDEO     |          |                                                       |
|--------|-----------------|----------|-------------------------------------------------------|
| Size   | 62,100 sf       | Details  | State-of-the-art warehouse in Moncton Industrial Park |
| Price  | \$14.75 psf Net | Agent(s) | Adam MaGee   Suzie Taylor                             |