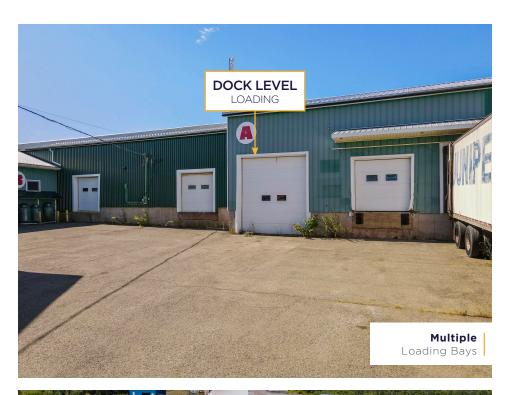

### PROPERTY HIGHLIGHTS

This cross-dock building offers +/- 4,500 sf of industrial space, designed for efficient logistics and distribution. It features multiple dock doors, facilitating smooth and streamlined operations for loading and unloading goods.

| Building Size:    | 4,500 sf                     |
|-------------------|------------------------------|
| / PID #:          | 00785683                     |
| Dock Level Doors: | 8 loading doors              |
| Site Area:        | 0.38 acres                   |
| Parking:          | Paved lot for loading        |
| Heating:          | Propane                      |
| Lease Rate:       | \$7.75 psf Net               |
| Additional Rent:  | \$3.33 psf + heat and lights |