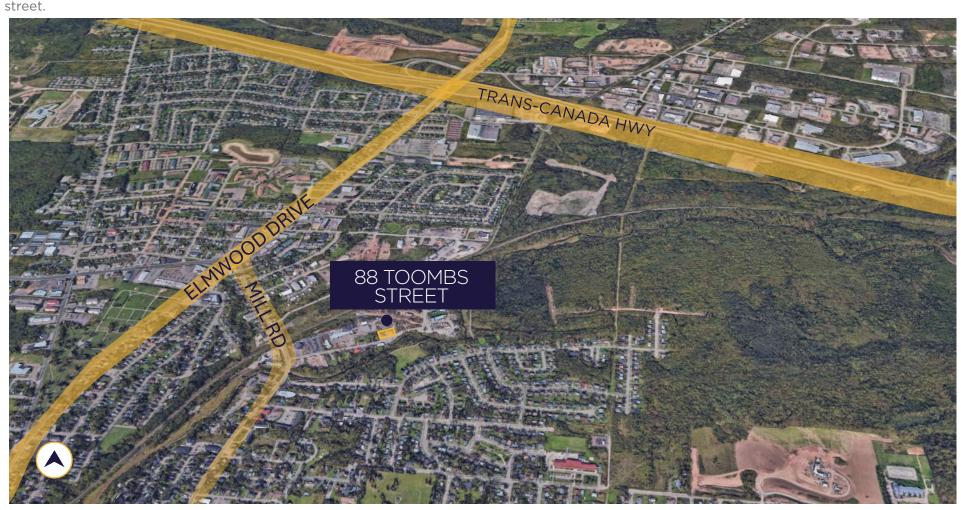

## A PRIME LOCATION

Located near the geographical heart of Moncton, this property its location stands out for more than its easily accessible location. It benefits from countless nearby amenities while being on a private street.

2.4 KM
TO TRANS-CANADA HWY

TO DOWNTOWN MONCTON

10 KM
TO MONCTON INDUSTRIAL
PARK

**3.8 KM**TO CALEDONIA INDUSTRIAL
PARK

8 KM TO AIRPORT

2.5 KM
TO CF CHAMPLAIN MALL