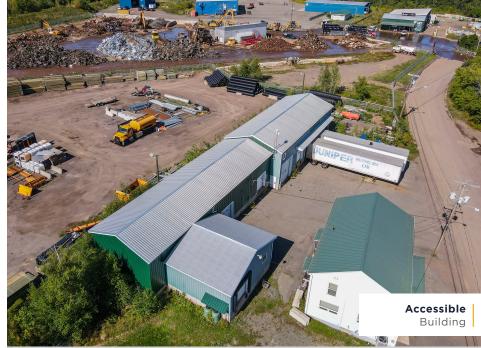

### PROPERTY HIGHLIGHTS

This cross-dock building offers +/- 4,500 sf of industrial space, designed for efficient logistics and distribution. It features multiple dock doors, facilitating smooth and streamlined operations for loading and unloading goods.

| Building Size:    | 4,500 sf                     |
|-------------------|------------------------------|
| / PID #:          | 00785683                     |
| Dock Level Doors: | 8 loading doors              |
| Site Area:        | 0.38 acres                   |
| Parking:          | Paved lot for loading        |
| Heating:          | Propane                      |
| Lease Rate:       | \$7.75 psf Net               |
| Additional Rent:  | \$3.33 psf + heat and lights |