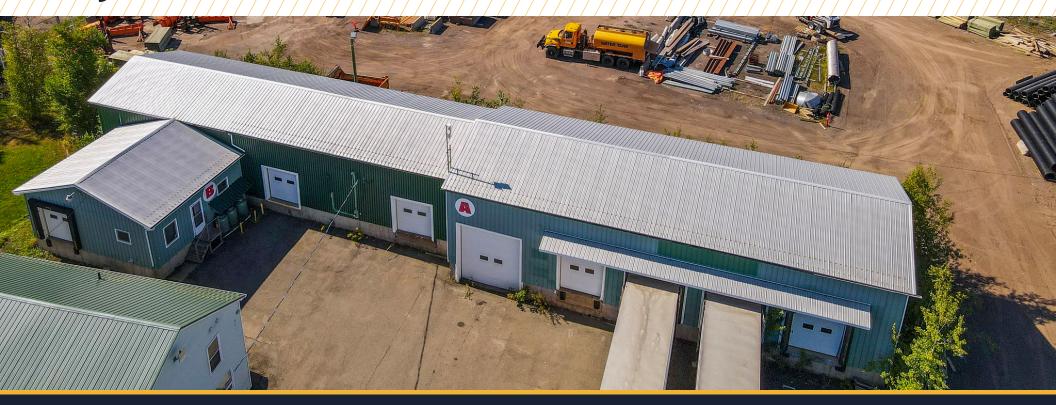

### PROPERTY HIGHLIGHTS

This cross-dock building offers +/- 4,500 sf of industrial space, designed for efficient logistics and distribution. It features multiple dock doors, facilitating smooth and streamlined operations for loading and unloading goods.

| Building Size:    | 4,500 sf                     |
|-------------------|------------------------------|
| / PID #:          | 00785683                     |
| Dock Level Doors: | 8 loading doors              |
| Site Area:        | 0.38 acres                   |
| Parking:          | Paved lot for loading        |
| Heating:          | Propane                      |
| Lease Rate:       | \$7.75 psf Net               |
| Additional Rent:  | \$3.33 psf + heat and lights |