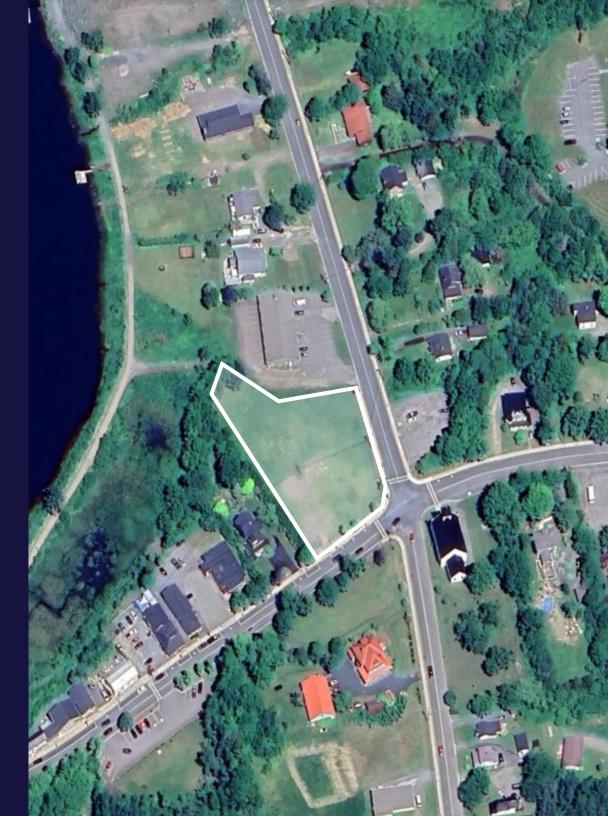

# **53** MAIN STREET

St. George, NB

1.37 Acres of Land *For Sale* 

### Key Details

- 1.37 acres of land available for sale in St. George, NB
- Currently zoned U-3

U-3

- Cleared lot on the intersection of Main Street and Riverview Avenue.

#### **Location Information**

Located on the main thoroughfare of St. George, NB, this 1.37-acre property at 53 Main Street offers excellent visibility and accessibility. Situated near local amenities and transportation routes, it's an ideal site for commercial development. With ample space for parking or expansion, this property provides flexibility for various uses, making it a prime opportunity for businesses looking to grow in a thriving community.