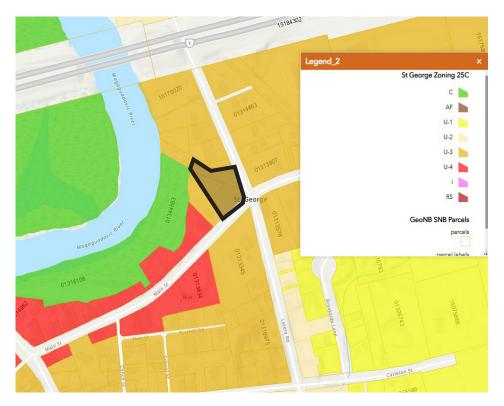

ZONING:

### Key Details

- 1.37 acres of land available for sale in St. George, NB
- Currently zoned U-3

U-3

- Cleared lot on the intersection of Main Street and Riverview Avenue.