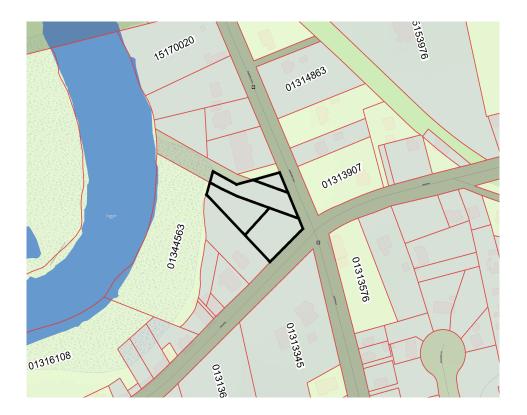

## **OVERVIEW**

| LOCATION:   | St. George, NB |
|-------------|----------------|
| ADDRESS:    | 53 Main Street |
| SITE AREA:  | 1.37 Acres     |
| LIST PRICE: | \$45,000       |

PID#: 01316694, 01328764, 15160435 & 01315456

### Key Details

- 1.37 acres of land available for sale in St. George, NB
- Currently zoned U-3

U-3

- Cleared lot on the intersection of Main Street and Riverview Avenue.