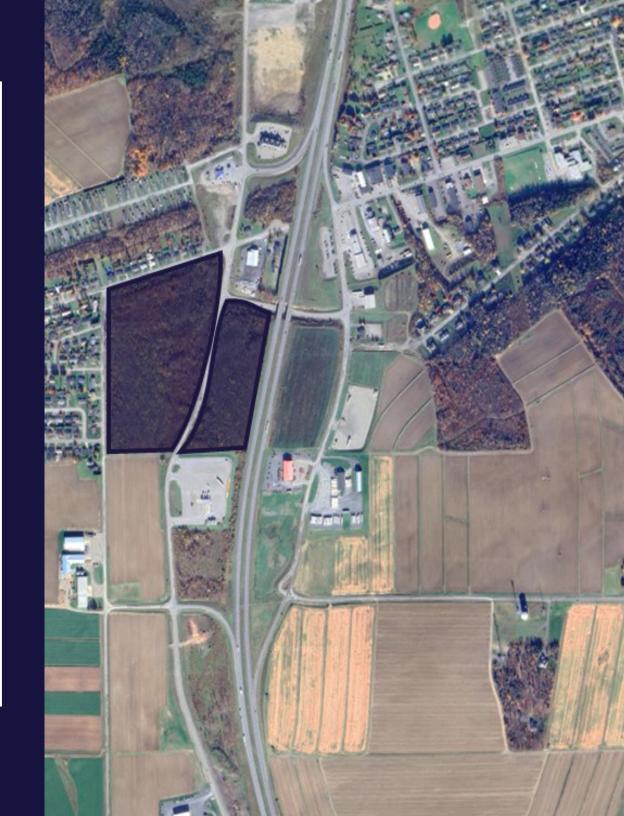

### **Key Details**

- 34.1 acres of land available for sale in Grand Falls, NB
- Currently zoned HC & R2B
- Wooded lot with +/- 1,000 sf of frontage along Highway 2.

#### **Location Information**

Situated along the highway in Grand Falls, New Brunswick, this expansive land offers a strategic location in a thriving community. Positioned near the core of Grand Falls, it provides easy access to both residential neighborhoods and bustling commercial areas, enhancing its appeal for diverse development opportunities. With close proximity to major roadways, this land is ideal for projects that seek visibility, convenience, and connection to the heart of the town.