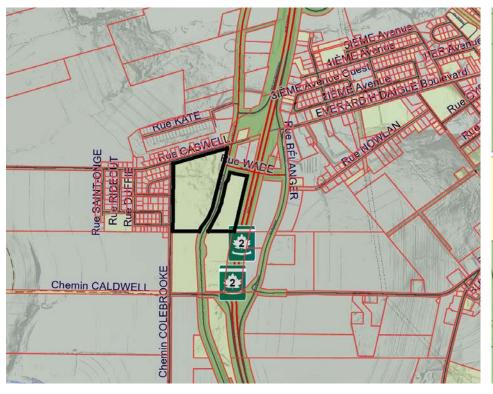

| PID#:   | 65017311 |
|---------|----------|
| ZONING: | R2B & HC |

### **Key Details**

- 34.1 acres of land available for sale in Grand Falls, NB
- Currently zoned HC & R2B
- Wooded lot with +/- 1,000 sf of frontage along Highway 2.