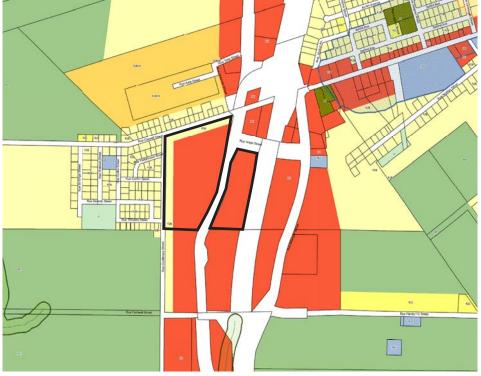

| PID#:   | 65017311 |
|---------|----------|
| ZONING: | R2B & HC |

### **Key Details**

- 34.1 acres of land available for sale in Grand Falls, NB
- Currently zoned HC & R2B
- Wooded lot with +/- 1,000 sf of frontage along Highway 2.