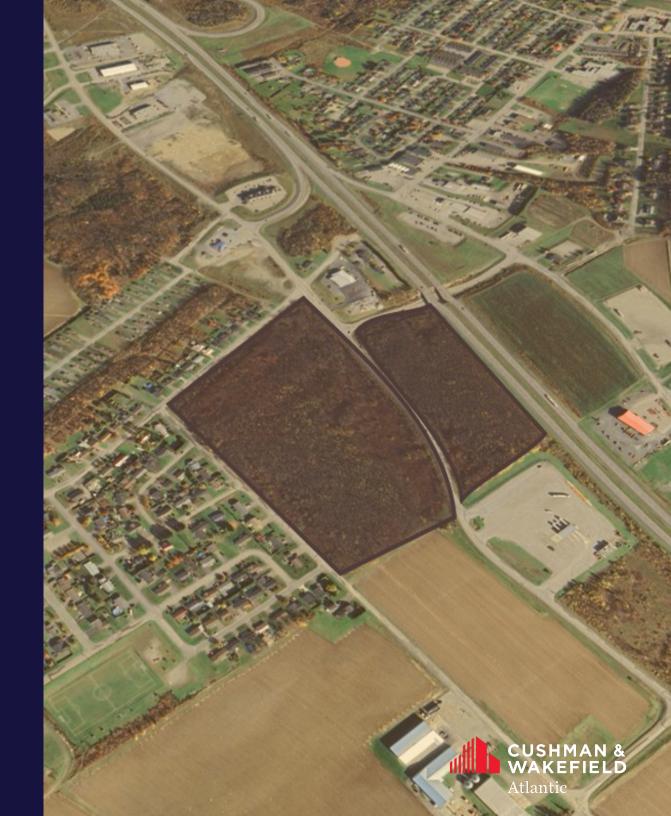

### **Key Details**

- 34.1 acres of land available for sale in Grand Falls, NB
- Currently zoned HC & R2B
- Wooded lot with +/- 1,000 sf of frontage along Highway 2.

#### **Location Information**

Situated along the highway in Grand Falls, New Brunswick, this expansive land offers a strategic location in a thriving community. Positioned near the core of Grand Falls, it provides easy access to both residential neighborhoods and bustling commercial areas, enhancing its appeal for diverse development opportunities. With close proximity to major roadways, this land is ideal for projects that seek visibility, convenience, and connection to the heart of the town.