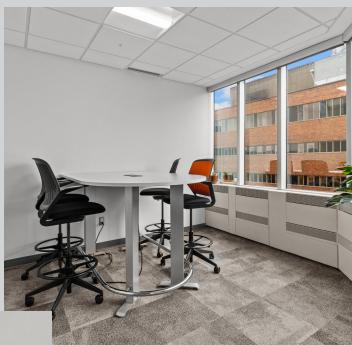

### **Property Highlights**

- 4,276 sf of office space available for sublease on the 7th floor
- Fully furnished tasteful modern finishes throughout
- Sweeping harbour views
- Featuring open concept workspaces, a boardroom, multiple meeting rooms, and a full-size kitchenette, and lounge
- High-quality central location in St. John's with easy access to amenities and transportation