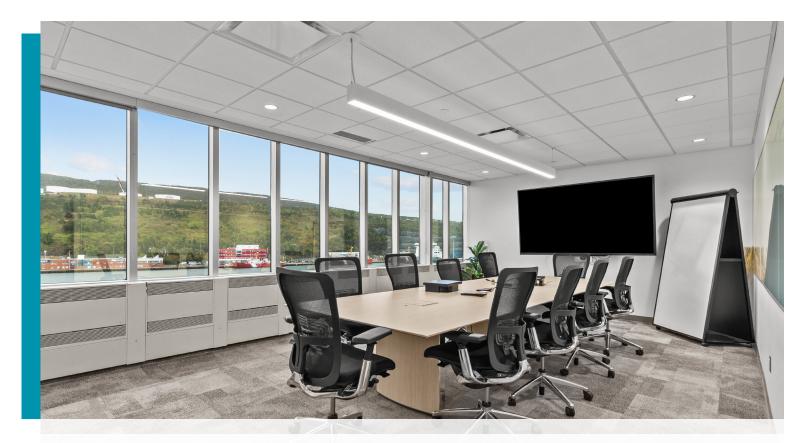

### **Property Highlights**

- 4,276 sf of office space available for sublease on the 7th floor
- Fully furnished tasteful modern finishes throughout
- Sweeping harbour views
- Featuring open concept workspaces, a boardroom, multiple meeting rooms, and a full-size kitchenette, and lounge
- High-quality central location in St. John's with easy access to amenities and transportation