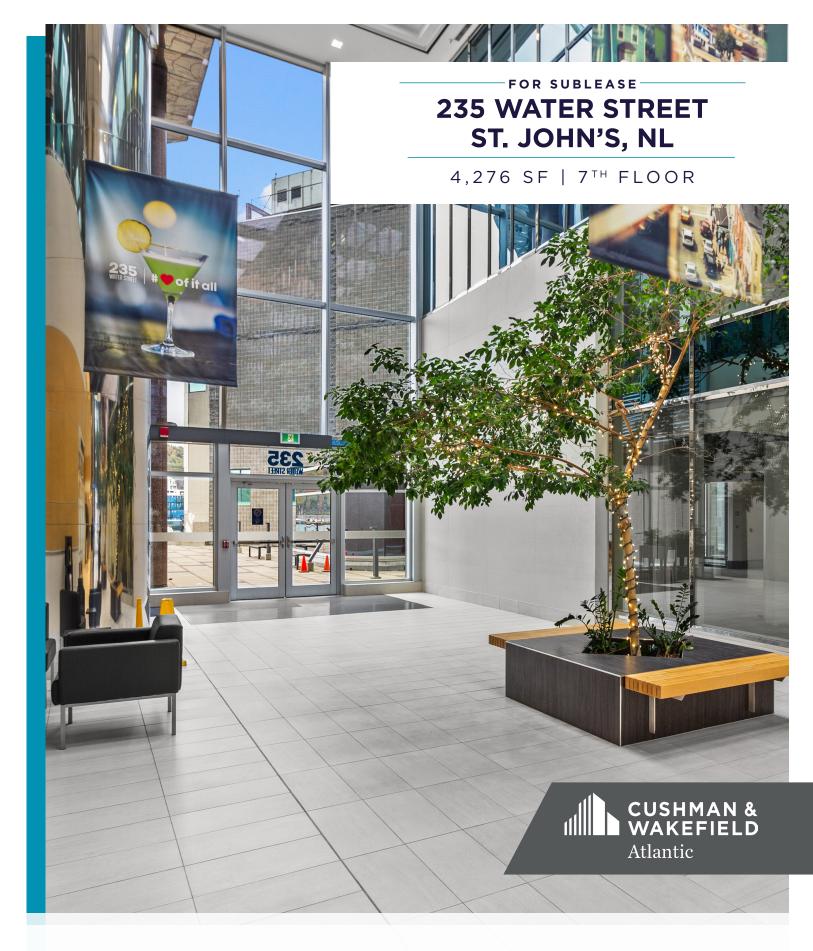

#### MODERN CLASS A OFFICE SPACE FOR SUBLEASE

## 235 WATER STREET, ST. JOHN'S, NL

## 4,276 SF | 7<sup>TH</sup> FLOOR

#### FOR SUBLEASE 235 WATER STREET ST. JOHN'S, NL

4,276 SF | 7<sup>th</sup> FLOOR