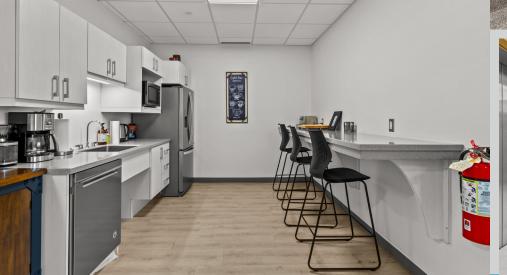

### **Property Highlights**

- 4,276 sf of office space available for sublease on the 7th floor
- Fully furnished tasteful modern finishes throughout
- Sweeping harbour views
- Featuring open concept workspaces, a boardroom, multiple meeting rooms, and a full-size kitchenette, and lounge
- High-quality central location in St. John's with easy access to amenities and transportation