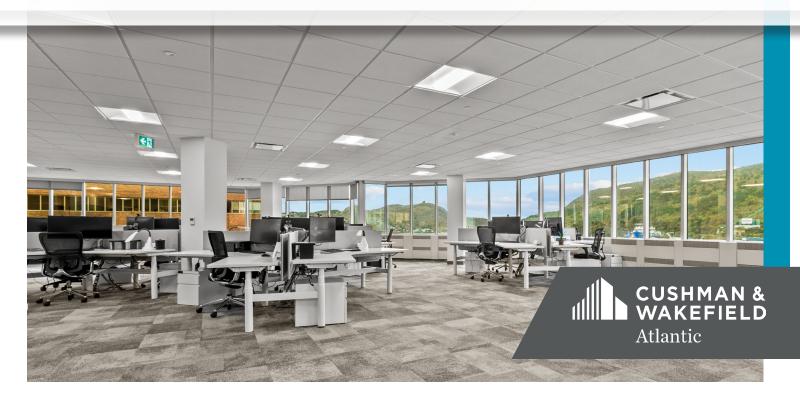

### **Property Highlights**

- 4,276 sf of office space available for sublease on the 7th floor
- Fully furnished tasteful modern finishes throughout
- Sweeping harbour views
- Featuring open concept workspaces, a boardroom, multiple meeting rooms, and a full-size kitchenette, and lounge
- High-quality central location in St. John's with easy access to amenities and transportation