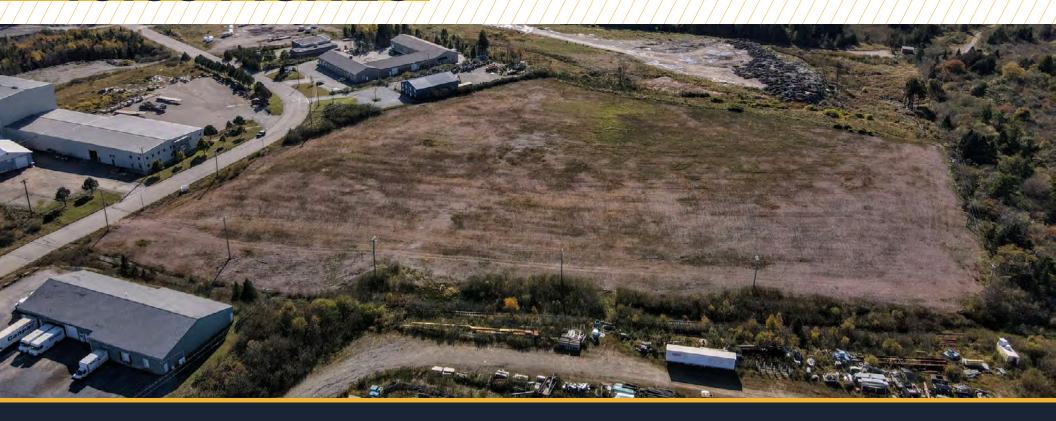

### PROPERTY HIGHLIGHTS

Located in the McAllister Industrial Park, 10 Whitebone Way presents an exceptional opportunity for new heavy industrial development. Just fifteen minutes from the Port of Saint John and ten minutes from NB route 1, this property offers unmatched logistical convenience, making it an ideal hub for industrial operations.

| Price:      | Please Contact                                                                                                    |
|-------------|-------------------------------------------------------------------------------------------------------------------|
| Site Area:  | 10.63 Acres                                                                                                       |
| PID         | 55150932                                                                                                          |
| Topography: | The land has been cleared and reinforced with high-impact fill, making it ready for heavy industrial development. |
| Zoning:     | IM: Medium Industrial                                                                                             |
| Tax Levy:   | \$11,102.44                                                                                                       |
|             |                                                                                                                   |