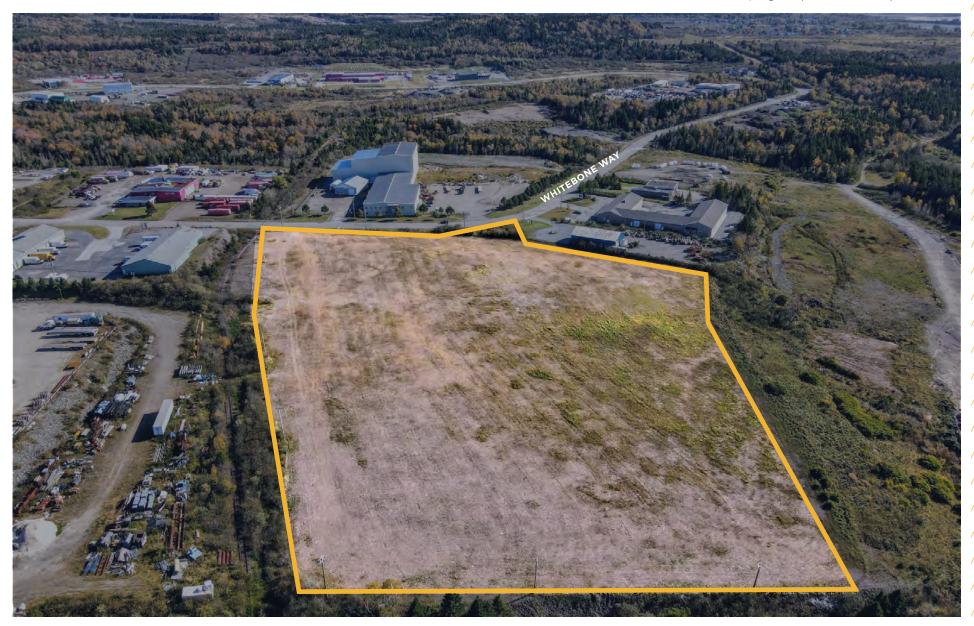

SITE PLAN

10.63 ACRES

**6.0 KM**TO NB-1

7.1 KM
TO UPTOWN SAINT JOHN

10.5 KM

16.4 KM
TO YSJ AIRPORT

118 KM
TO FREDERICTON

160 KM TO MONCTON