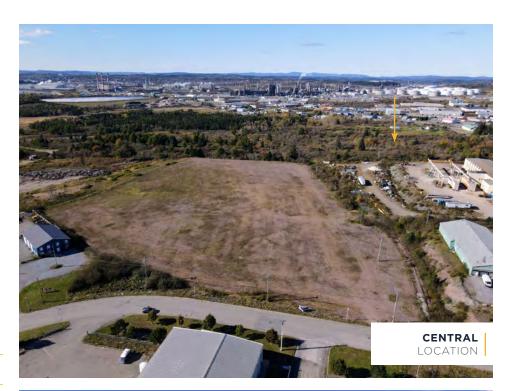

### PROPERTY HIGHLIGHTS

Located in the McAllister Industrial Park, 10 Whitebone Way presents an exceptional opportunity for new heavy industrial development. Just fifteen minutes from the Port of Saint John and ten minutes from NB route 1, this property offers unmatched logistical convenience, making it an ideal hub for industrial operations.