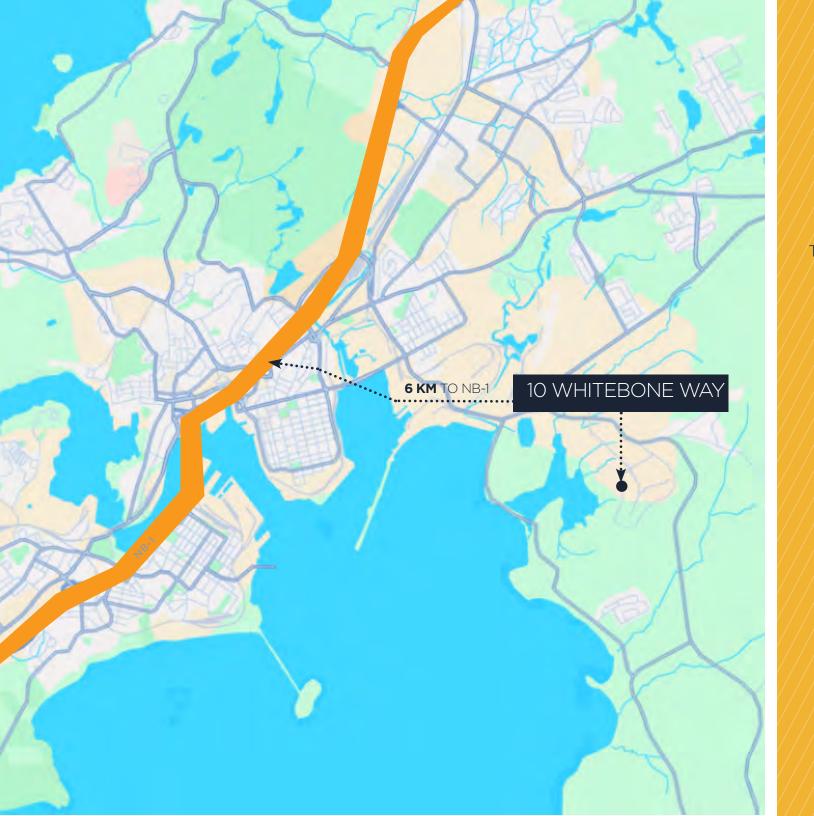

### PROPERTY HIGHLIGHTS

Located in the McAllister Industrial Park, 10 Whitebone Way presents an exceptional opportunity for new heavy industrial development. Just fifteen minutes from the Port of Saint John and ten minutes from NB route 1, this property offers unmatched logistical convenience, making it an ideal hub for industrial operations.

SITE PLAN

10.63 ACRES

**6.0 KM**TO NB-1

7.1 KM
TO UPTOWN SAINT JOHN

10.5 KM

16.4 KM
TO YSJ AIRPORT

118 KM
TO FREDERICTON

160 KM TO MONCTON