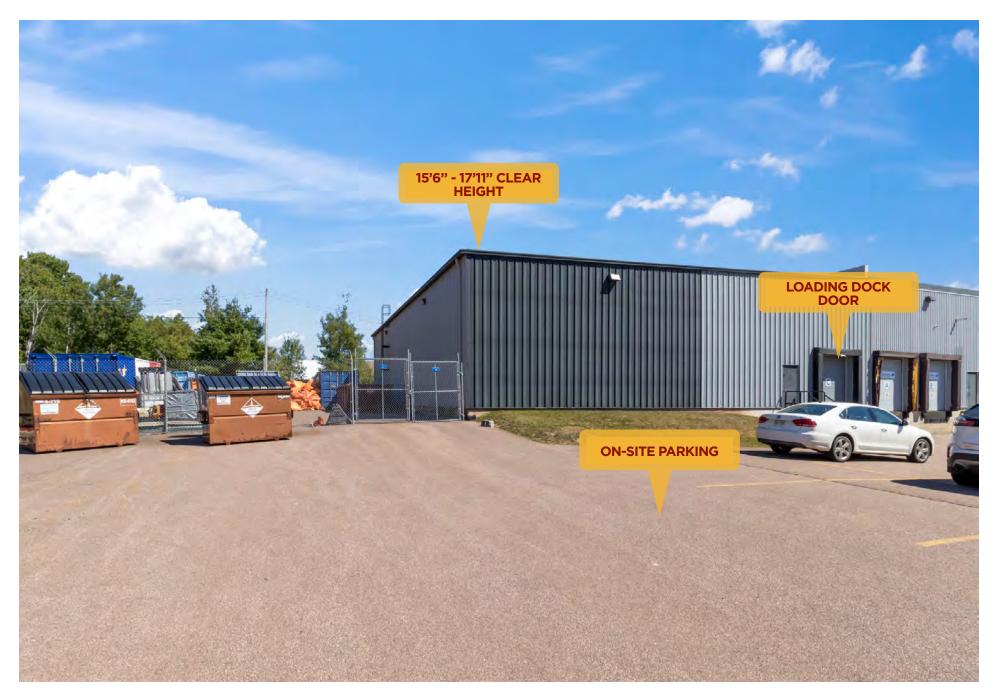

| <b>Building Size:</b> | 17,800 SF                        |
|-----------------------|----------------------------------|
| Space Available:      | 4,969 SF                         |
| Site Area:            | 2.5 acres                        |
| Clear Height:         | 15'6" - 17'11"                   |
| Loading:              | 1 Dock door                      |
| Parking:              | Large yard for onsite<br>parking |
| Year Built:           | Renovated 2018                   |
| Floors:               | Concrete                         |
| Electricity:          | 3-phase, 400 amp, 600 V          |
| Zoning:               | IP - Industrial Park Zone        |
| PID:                  | 70019310                         |
| Additional Rent:      | \$5.23 + heat and lights         |

### **SITE PLAN**