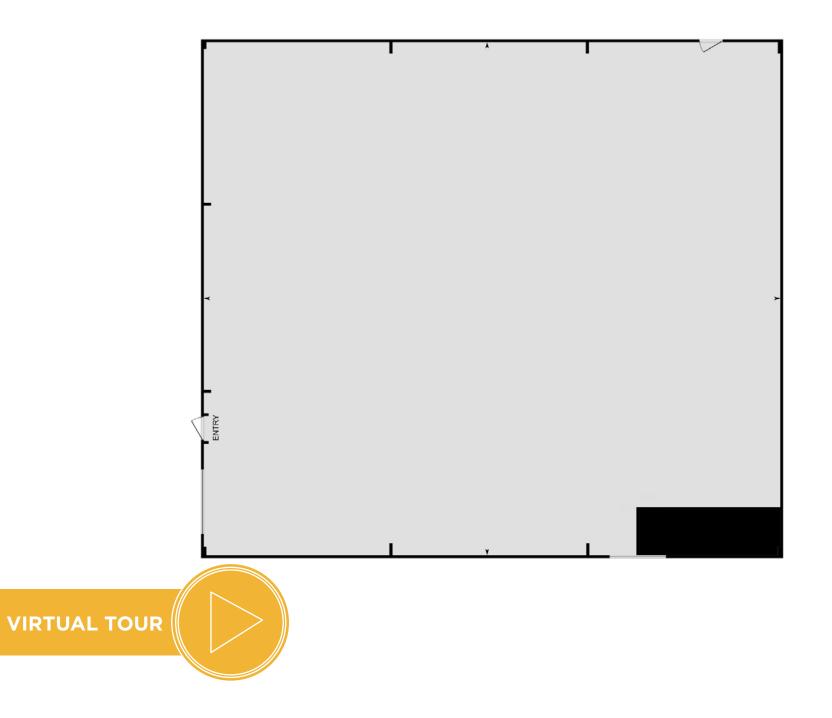

g Size:</b> | 17,800 SF                        |
|-----------------------|----------------------------------|
| Space Available:      | 4,969 SF                         |
| Site Area:            | 2.5 acres                        |
| Clear Height:         | 15'6" - 17'11"                   |
| Loading:              | 1 Dock door                      |
| Parking:              | Large yard for onsite<br>parking |
| Year Built:           | Renovated 2018                   |
| Floors:               | Concrete                         |
| Electricity:          | 3-phase, 400 amp, 600 V          |
| Zoning:               | IP - Industrial Park Zone        |
| PID:                  | 70019310                         |
| Additional Rent:      | \$5.23 + heat and lights         |

# **FLOOR PLAN**



### **SITE PLAN**













### **DOING BUSINESS IN THE DIEPPE INDUSTRIAL PARK!**

Seeking a growth-oriented location? The Dieppe Industrial Park, with its advanced infrastructure and state-of-the-art intermodal facilities, is the ideal place for your business. Home to a diverse range of industries—including aerospace, agri-food, transport, and distribution—Dieppe offers strategic access to key markets, making it a prime hub for your operations.

CUSHMAN & WAKEFIELD Atlantic

### CONTACT

ADAM MAGEE Associate Vice President +1 506 387 6928 amagee@cwatlantic.com

SUZIE TAYLOR Commercial Real Estate Advisor +1 506 380 1777 staylor@cwatlantic.com

©2024 Cushman & Wakefield. All rights reserved. The material in this presentation has been prepared solely for information purposes, and is st