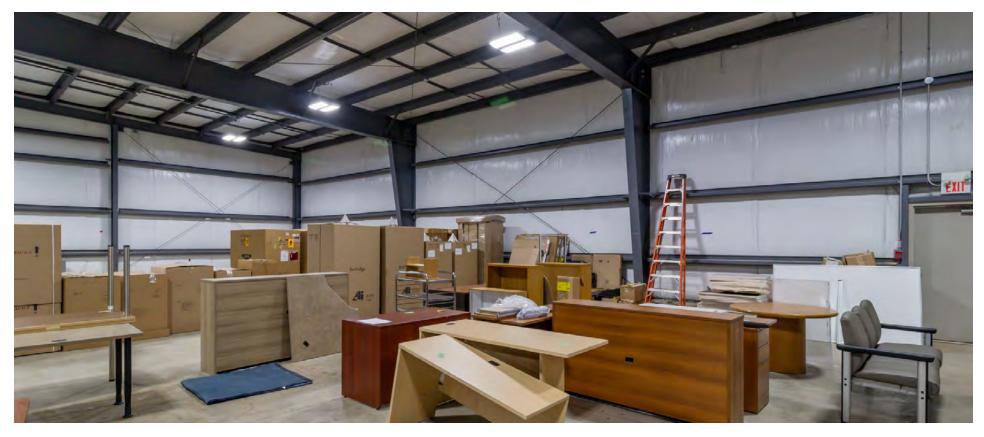

## **PROPERTY HIGHLIGHTS**

Located in the thriving Dieppe Industrial Park, 671 Malenfant presents a prime opportunity for businesses looking to establish or expand in Atlantic Canada. This well-maintained property offers 4,969 square feet of adaptable industrial space, perfectly suited for diverse business needs. With easy access to major transportation routes and a location in one of the region's most sought-after industrial hubs, this facility is strategically positioned to support growth and efficiency.

| <b>Building Size:</b> | 17,800 SF                        |
|-----------------------|----------------------------------|
| Space Available:      | 4,969 SF                         |
| Site Area:            | 2.5 acres                        |
| Clear Height:         | 15'6" - 17'11"                   |
| Loading:              | 1 Dock door                      |
| Parking:              | Large yard for onsite<br>parking |
| Year Built:           | Renovated 2018                   |
| Floors:               | Concrete                         |
| Electricity:          | 3-phase, 400 amp, 600 V          |
| Zoning:               | IP - Industrial Park Zone        |
| PID:                  | 70019310                         |
| Additional Rent:      | \$5.23 + heat and lights         |