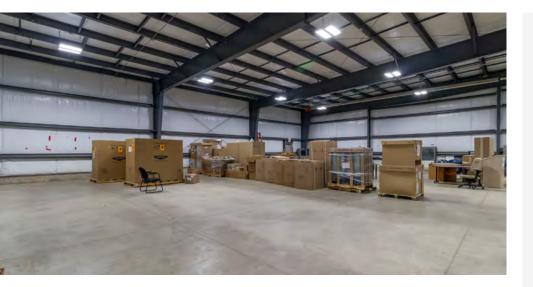

## **PROPERTY HIGHLIGHTS**

Located in the thriving Dieppe Industrial Park, 671 Malenfant presents a prime opportunity for businesses looking to establish or expand in Atlantic Canada. This well-maintained property offers 4,969 square feet of adaptable industrial space, perfectly suited for diverse business needs. With easy access to major transportation routes and a location in one of the region's most sought-after industrial hubs, this facility is strategically positioned to support growth and efficiency.

| <b>Building Size:</b> | 17,800 SF                        |
|-----------------------|----------------------------------|
| Space Available:      | 4,969 SF                         |
| Site Area:            | 2.5 acres                        |
| Clear Height:         | 15'6" - 17'11"                   |
| Loading:              | 1 Dock door                      |
| Parking:              | Large yard for onsite<br>parking |
| Year Built:           | Renovated 2018                   |
| Floors:               | Concrete                         |
| Electricity:          | 3-phase, 400 amp, 600 V          |
| Zoning:               | IP - Industrial Park Zone        |
| PID:                  | 70019310                         |
| Additional Rent:      | \$5.23 + heat and lights         |