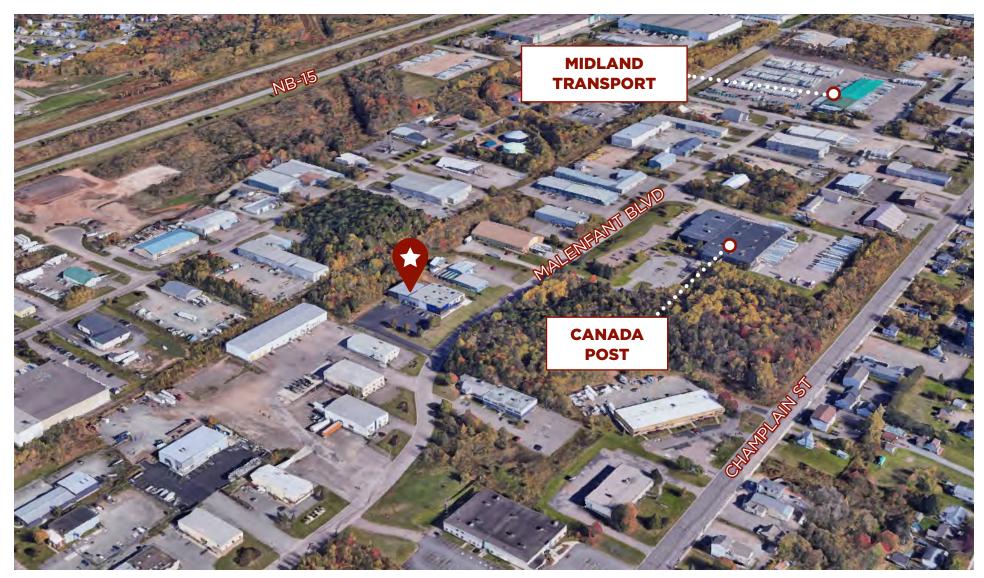

### **DOING BUSINESS IN THE DIEPPE INDUSTRIAL PARK!**

Seeking a growth-oriented location? The Dieppe Industrial Park, with its advanced infrastructure and state-of-the-art intermodal facilities, is the ideal place for your business. Home to a diverse range of industries—including aerospace, agri-food, transport, and distribution—Dieppe offers strategic access to key markets, making it a prime hub for your operations.