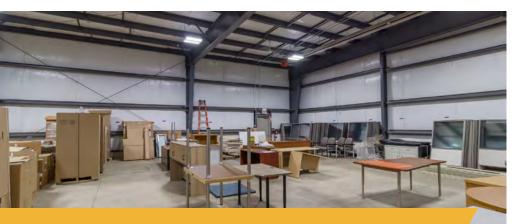

## **PROPERTY HIGHLIGHTS**

Located in the thriving Dieppe Industrial Park, 671 Malenfant presents a prime opportunity for businesses looking to establish or expand in Atlantic Canada. This well-maintained property offers 4,969 square feet of adaptable industrial space, perfectly suited for diverse business needs. With easy access to major transportation routes and a location in one of the region's most sought-after industrial hubs, this facility is strategically positioned to support growth and efficiency.

| <b>Building Size:</b> | 17,800 SF                        |
|-----------------------|----------------------------------|
| Space Available:      | 4,969 SF                         |
| Site Area:            | 2.5 acres                        |
| Clear Height:         | 15'6" - 17'11"                   |
| Loading:              | 1 Dock door                      |
| Parking:              | Large yard for onsite<br>parking |
| Year Built:           | Renovated 2018                   |
| Floors:               | Concrete                         |
| Electricity:          | 3-phase, 400 amp, 600 V          |
| Zoning:               | IP - Industrial Park Zone        |
| PID:                  | 70019310                         |
| Additional Rent:      | \$5.23 + heat and lights         |