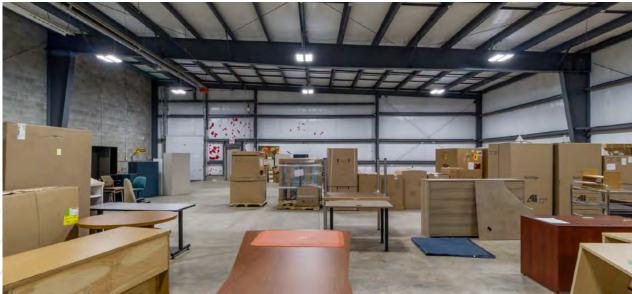

## **PROPERTY HIGHLIGHTS**

Located in the thriving Dieppe Industrial Park, 671 Malenfant presents a prime opportunity for businesses looking to establish or expand in Atlantic Canada. This well-maintained property offers 4,969 square feet of adaptable industrial space, perfectly suited for diverse business needs. With easy access to major transportation routes and a location in one of the region's most sought-after industrial hubs, this facility is strategically positioned to support growth and efficiency.

| <b>Building Size:</b> | 17,800 SF                        |
|-----------------------|----------------------------------|
| Space Available:      | 4,969 SF                         |
| Site Area:            | 2.5 acres                        |
| Clear Height:         | 15'6" - 17'11"                   |
| Loading:              | 1 Dock door                      |
| Parking:              | Large yard for onsite<br>parking |
| Year Built:           | Renovated 2018                   |
| Floors:               | Concrete                         |
| Electricity:          | 3-phase, 400 amp, 600 V          |
| Zoning:               | IP - Industrial Park Zone        |
| PID:                  | 70019310                         |
| Additional Rent:      | \$5.23 + heat and lights         |