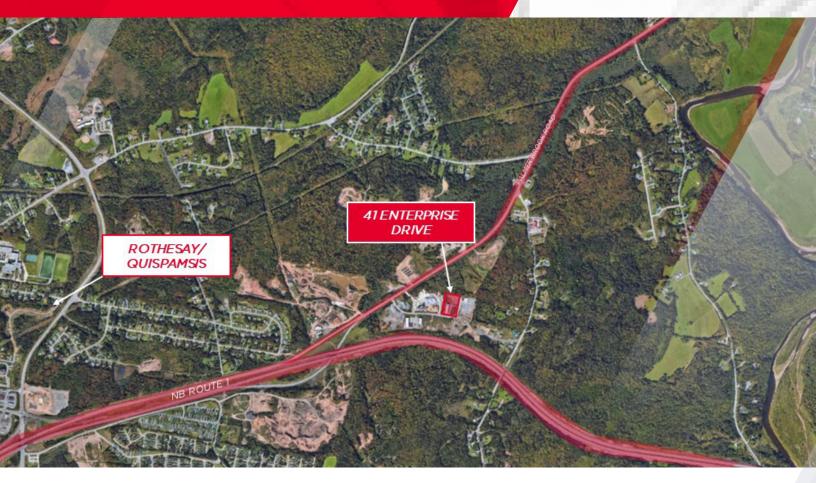

# **Aerial / Location Map**

## **Demographics**

41 Enterprise Drive is located in a prime area near NB Route 1 in Quispamsis, New Brunswick. Its close proximity to the highway allows for easy access to Uptown Saint John, as well as providing excellent visibility and accessibility. Because of its close proximity to Uptown Saint John, the hub of the city, the location allows businesses in in this location to benefit from the lively activity and pedestrian traffic of the urban core. The area is in a well-established community with a growing population.