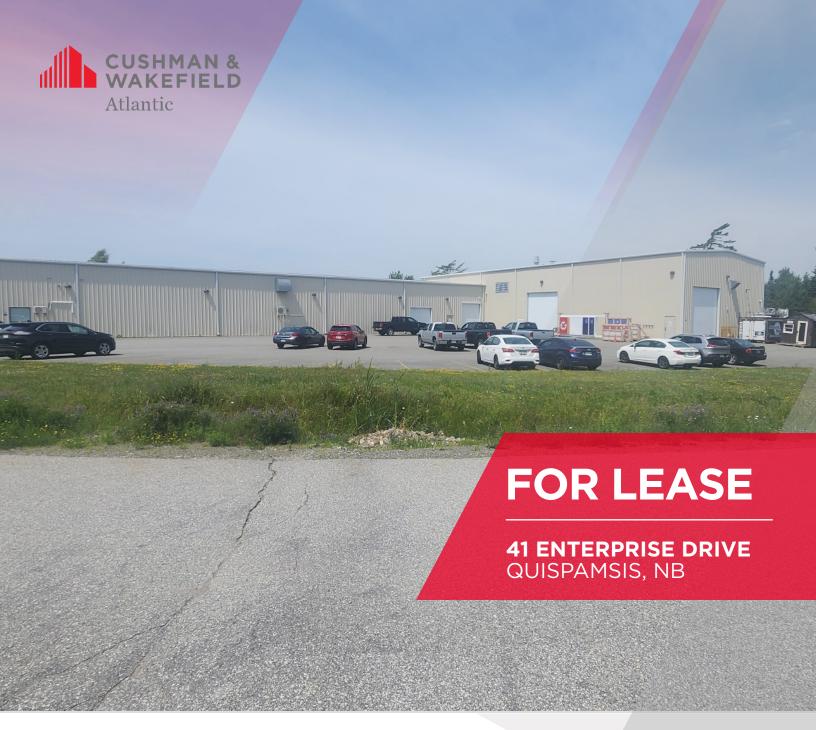

+/- 2,250 SF

INDUSTRIAL/RETAIL SPACE FOR LEASE

1 Market Square, Suite N305 Saint John, NB Main +1 506 653 3810 **cwatlantic.com** 

# +/- 2,250 SF | LEASE RATE: \$16.00 PSF NET + \$7.00

### **Property Highlights**

Excellent opportunity to lease a recently constructed warehouse or manufacturing space in Quispamsis.

- Featuring +/- 2,250 sf of well maintained industrial space
- 26' clear ceiling height with high bay lighting, and option to add second floor space
- Natural gas heating
- 2 large grade level overhead doors
- Well located with access to several major transportation routes such as Highway 1

CORNER LOT

2 GRADE LEVEL OVERHEAD DOORS

AMPLE PARKING ON-SITE

LARGE OPEN YARD