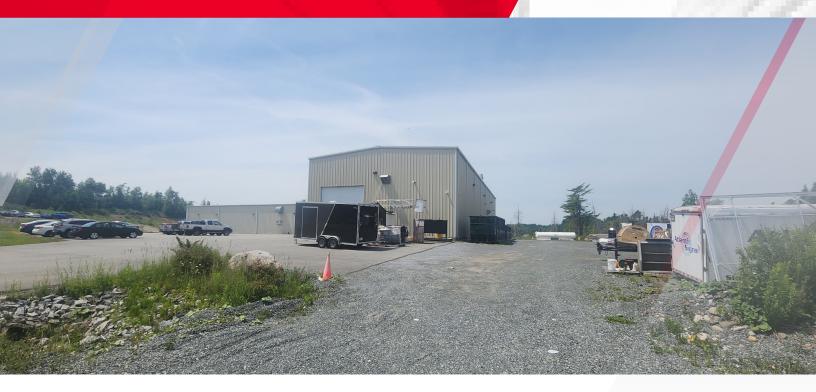

### **Property Highlights**

Excellent opportunity to lease a recently constructed warehouse or manufacturing space in Quispamsis.

- Featuring +/- 2,250 sf of well maintained industrial space
- 26' clear ceiling height with high bay lighting, and option to add second floor space
- Natural gas heating
- 2 large grade level overhead doors
- Well located with access to several major transportation routes such as Highway 1

CORNER LOT

2 GRADE LEVEL OVERHEAD DOORS

AMPLE PARKING ON-SITE

LARGE OPEN YARD