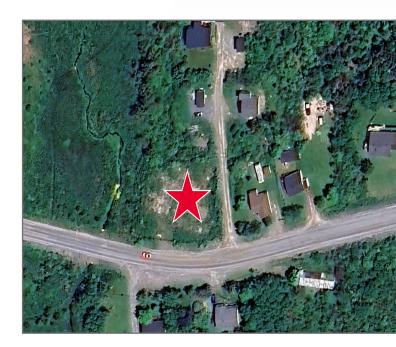

## 40,075 SF OF VACANT LAND | LIST PRICE: PLEASE CONTACT

## **Property Overview & Highlights**

Situated in the village of Old Perlican, Newfoundland & Labrador, this property offers just under 1 acre (40,075 sf) of vacant and undeveloped land.

- Located on Blow Me Down Road, near town hub and harbour
- The property currently falls under Town zoning (TN), which allows for a variety of residential and commercial uses.
- The property can be identified as PID # 124075
- 2024 Assessment: \$4,000
- · Good visibility on major street.