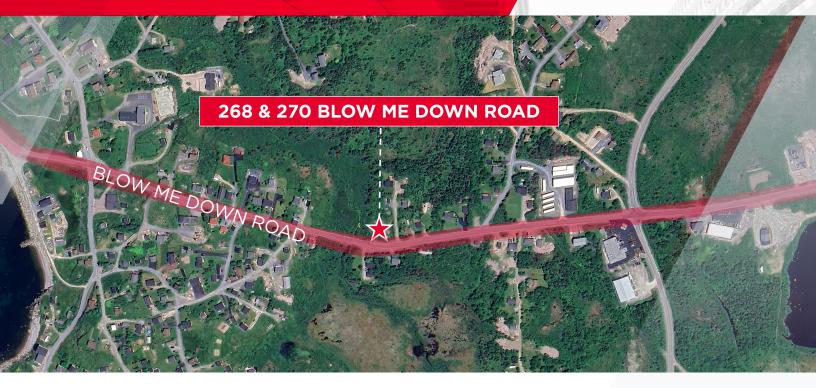

## 40,075 SF OF VACANT LAND | LIST PRICE: PLEASE CONTACT

## **Property Overview & Highlights**

Situated in the village of Old Perlican, Newfoundland & Labrador, this property offers just under 1 acre (40,075 sf) of vacant and undeveloped land.

- Located on Blow Me Down Road, near town hub and harbour
- The property currently falls under Town zoning (TN), which allows for a variety of residential and commercial uses.
- The property can be identified as PID # 124075
- 2024 Assessment: \$4,000
- · Good visibility on major street.