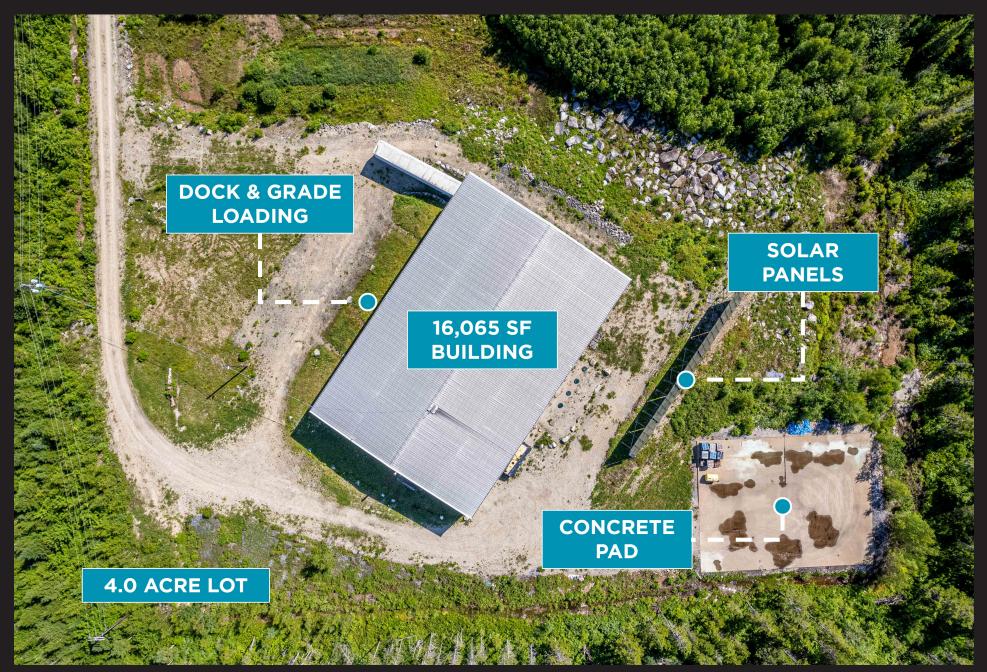

The site spans approximately 4.00 acres and features a modern 16,065 square foot industrial building with steel frame construction, 1 dock-level door, 2 drive-in doors, and a 75 x 100 concrete pad that could be utilized for additional structures in the future. The building includes a mezzanine office space, providing a functional area for administrative tasks. Zoned as KI - Kaizer Meadow Industrial Zone, the property is primed for various industrial activities.

# SITE PLAN

MAJOR HIGHWAYS EASY ACCESS TO HIGHWAY 14 & 103

INDUSTRIAL HUB LOCATED NEAR THE VILLAGE OF CHESTER