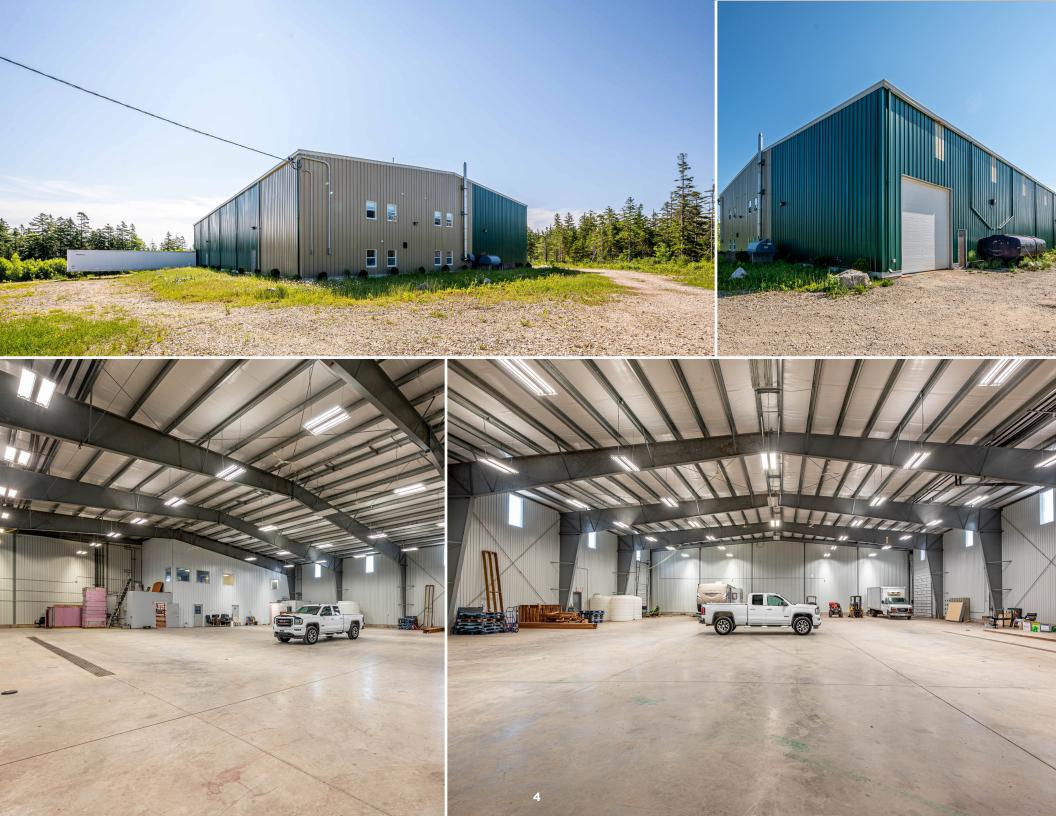

The site spans approximately 4.00 acres and features a modern 16,065 square foot industrial building with steel frame construction, 1 dock-level door, 2 drive-in doors, and a 75 x 100 concrete pad that could be utilized for additional structures in the future. The building includes a mezzanine office space, providing a functional area for administrative tasks. Zoned as KI - Kaizer Meadow Industrial Zone, the property is primed for various industrial activities.