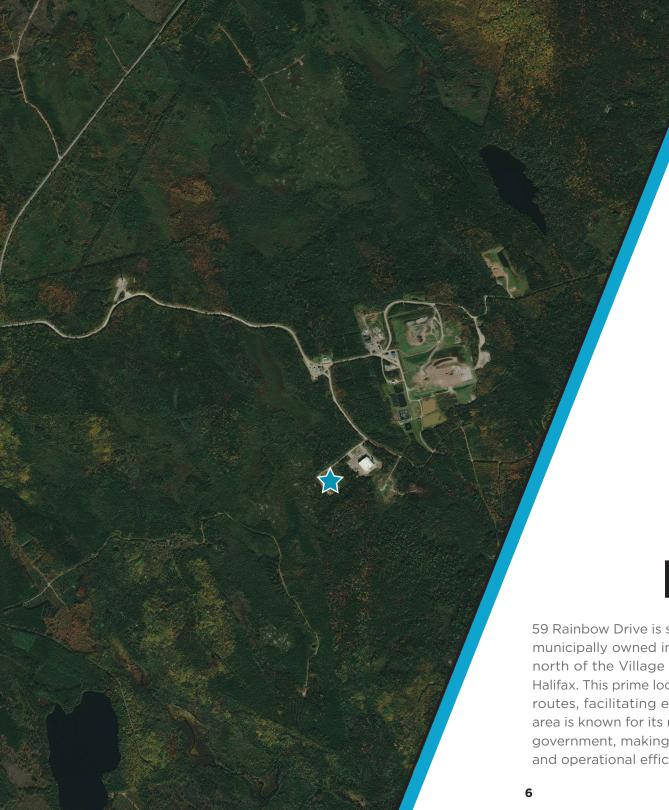

# SITE PLAN

MAJOR HIGHWAYS EASY ACCESS TO HIGHWAY 14 & 103

INDUSTRIAL HUB LOCATED NEAR THE VILLAGE OF CHESTER

# LOCATION HIGHLIGHTS

59 Rainbow Drive is situated within the Kaizer Meadow Industrial Park, a municipally owned industrial park located approximately 20 kilometers north of the Village of Chester and about an hour west of the Port of Halifax. This prime location offers excellent access to major transportation routes, facilitating efficient logistics and distribution operations. The area is known for its robust industrial infrastructure and supportive local government, making it an ideal location for businesses seeking growth and operational efficiency.