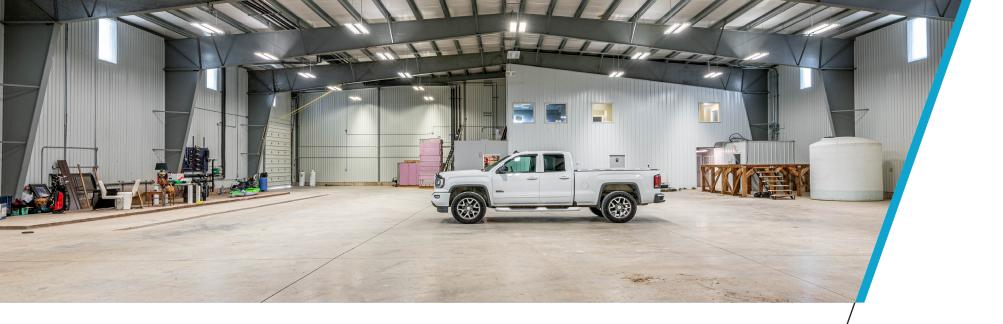

## **KEY PROPERTY** INSIGHTS

59 Rainbow Drive presents a unique opportunity to acquire a wellmaintained industrial property in the heart of Sherwood, Nova Scotia. Nestled within the Kaizer Meadow Industrial Park, this property is ideally suited for a variety of industrial uses.

The site spans approximately 4.00 acres and features a modern 16,065 square foot industrial building with steel frame construction, 1 dock-level door, 2 drive-in doors, and a 75 x 100 concrete pad that could be utilized for additional structures in the future. The building includes a mezzanine office space, providing a functional area for administrative tasks. Zoned as KI - Kaizer Meadow Industrial Zone, the property is primed for various industrial activities.