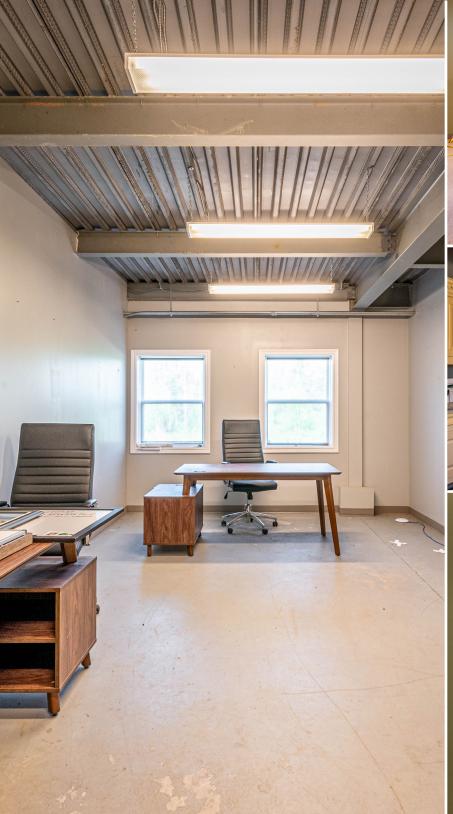

## **KEY PROPERTY** INSIGHTS

59 Rainbow Drive presents a unique opportunity to acquire a wellmaintained industrial property in the heart of Sherwood, Nova Scotia. Nestled within the Kaizer Meadow Industrial Park, this property is ideally suited for a variety of industrial uses.

The site spans approximately 4.00 acres and features a modern 16,065 square foot industrial building with steel frame construction, 1 dock-level door, 2 drive-in doors, and a 75 x 100 concrete pad that could be utilized for additional structures in the future. The building includes a mezzanine office space, providing a functional area for administrative tasks. Zoned as KI - Kaizer Meadow Industrial Zone, the property is primed for various industrial activities.