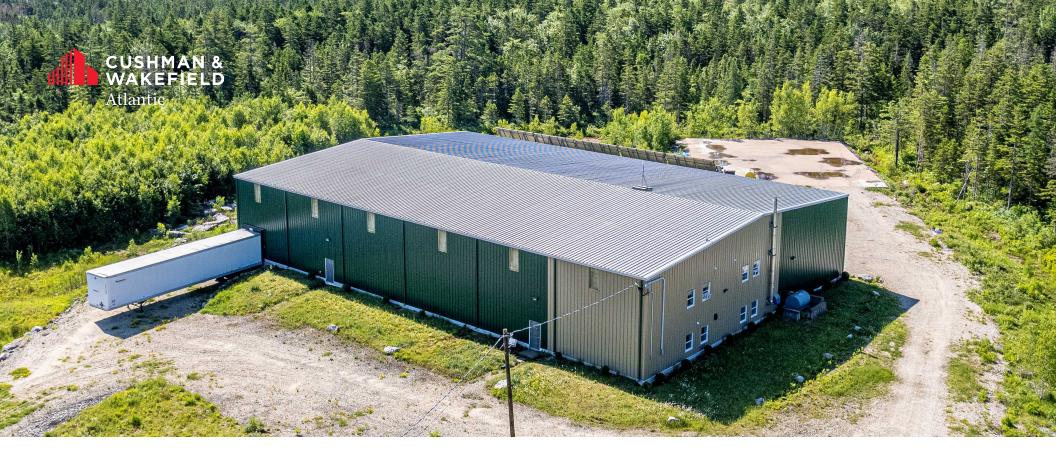

## **KEY PROPERTY** INSIGHTS

59 Rainbow Drive presents a unique opportunity to acquire a wellmaintained industrial property in the heart of Sherwood, Nova Scotia. Nestled within the Kaizer Meadow Industrial Park, this property is ideally suited for a variety of industrial uses.

The site spans approximately 4.00 acres and features a modern 16,065 square foot industrial building with steel frame construction, 1 dock-level door, 2 drive-in doors, and a 75 x 100 concrete pad that could be utilized for additional structures in the future. The building includes a mezzanine office space, providing a functional area for administrative tasks. Zoned as KI - Kaizer Meadow Industrial Zone, the property is primed for various industrial activities.

With its strategic location, access to major highways, and robust industrial infrastructure, this property is a prime investment for businesses looking to expand or establish their operations in a thriving industrial hub.