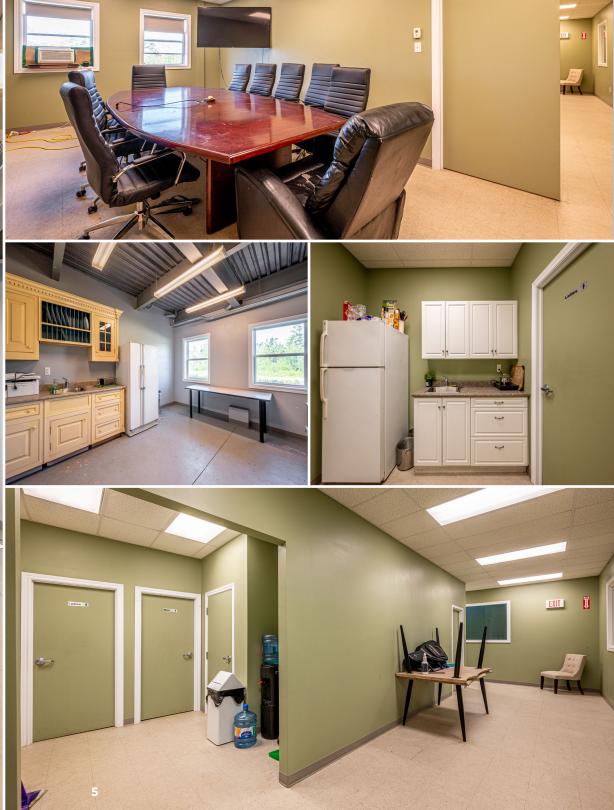

## **KEY PROPERTY** INSIGHTS

59 Rainbow Drive presents a unique opportunity to acquire a wellmaintained industrial property in the heart of Sherwood, Nova Scotia. Nestled within the Kaizer Meadow Industrial Park, this property is ideally suited for a variety of industrial uses.

The site spans approximately 4.00 acres and features a modern 16,065 square foot industrial building with steel frame construction, 1 dock-level door, 2 drive-in doors, and a 75 x 100 concrete pad that could be utilized for additional structures in the future. The building includes a mezzanine office space, providing a functional area for administrative tasks. Zoned as KI - Kaizer Meadow Industrial Zone, the property is primed for various industrial activities.