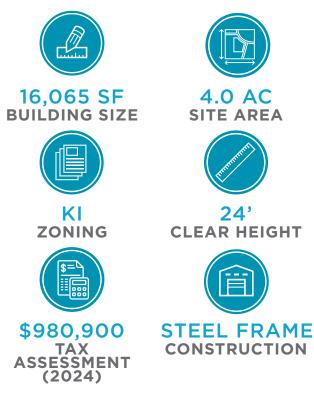

The site spans approximately 4.00 acres and features a modern 16,065 square foot industrial building with steel frame construction, 1 dock-level door, 2 drive-in doors, and a 75 x 100 concrete pad that could be utilized for additional structures in the future. The building includes a mezzanine office space, providing a functional area for administrative tasks. Zoned as KI - Kaizer Meadow Industrial Zone, the property is primed for various industrial activities.

YEAR BUILT

60687548 PID

LOADING DOORS