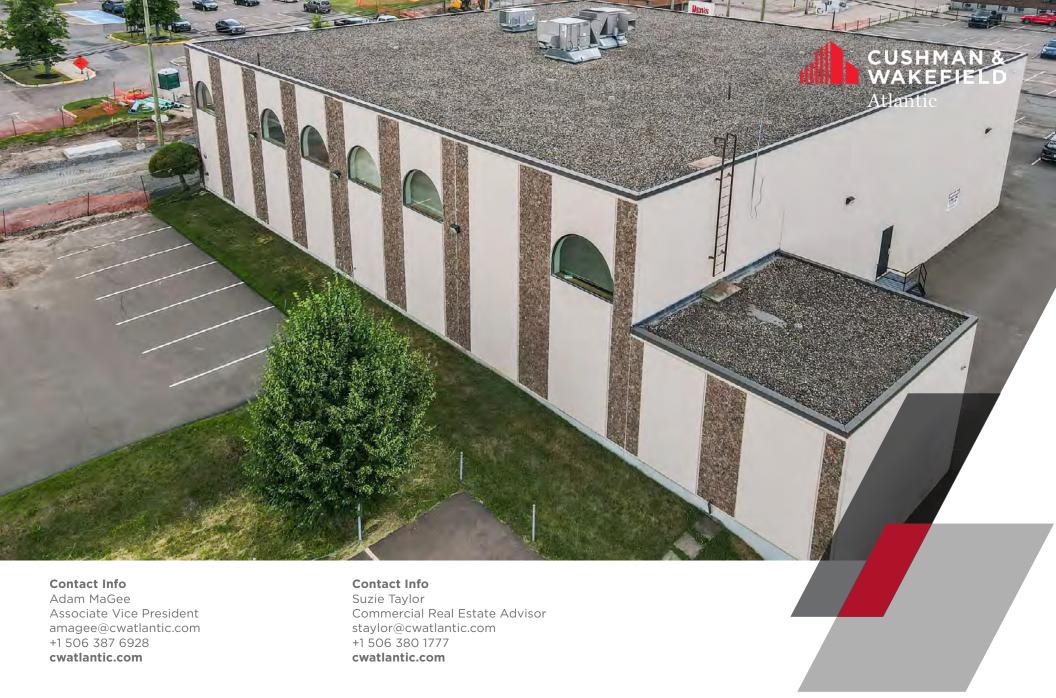

#### **PROPERTY HIGHLIGHTS**

This +/- 20,800 sq ft commercial space offers an exceptional downtown location for your business. The building features a versatile layout comprising retail, warehouse, and office spaces that can be tailored to your needs.

Situated in the heart of Downtown Moncton, this property is conveniently located just steps away from Main Street's bustling amenities, including coffee shops, restaurants, hotels, banks, Service NB, the Capitol Theater, and the Avenir Center. Boasting approximately 40 paved onsite parking spots, it caters perfectly to a variety of retail and office tenants.