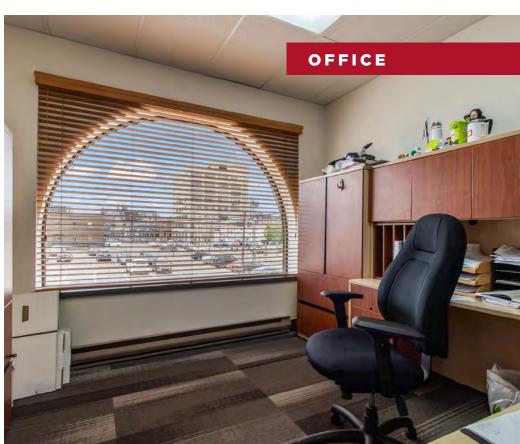

#### **PROPERTY HIGHLIGHTS**

This +/- 20,800 sq ft commercial space offers an exceptional downtown location for your business. The building features a versatile layout comprising retail, warehouse, and office spaces that can be tailored to your needs.

#### **HIGHLIGHTS**

- Main Floor Layout: Retail, warehouse/stock room, electrical room, washrooms, janitors' room, shipping and receiving area, with overhead door, main entrance to retail area
- Second Floor Layout: Retail & Office space, hallway & washrooms
- +/- 40 Parking Spots
- 2 loading doors off Robinson Street, with a main entrance on Lutz Street