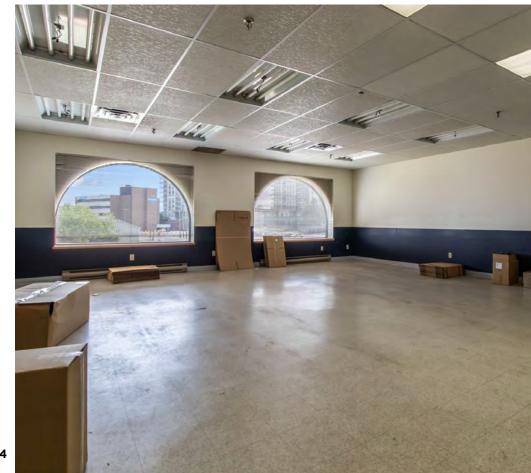

#### **PROPERTY HIGHLIGHTS**

This +/- 20,800 sq ft commercial space offers an exceptional downtown location for your business. The building features a versatile layout comprising retail, warehouse, and office spaces that can be tailored to your needs.

#### **HIGHLIGHTS**

- Main Floor Layout: Retail, warehouse/stock room, electrical room, washrooms, janitors' room, shipping and receiving area, with overhead door, main entrance to retail area
- Second Floor Layout: Retail & Office space, hallway & washrooms
- +/- 40 Parking Spots
- 2 loading doors off Robinson Street, with a main entrance on Lutz Street