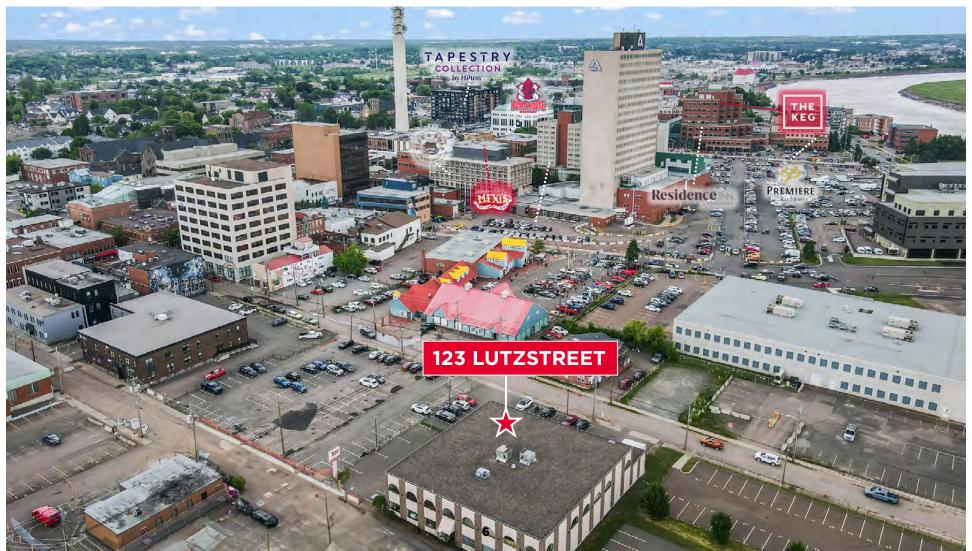

### **LOCATION HIGHLIGHTS**

Located on Lutz Street, a bustling thoroughfare that intersects Main Street, this commercial building occupies a prominent position in the vibrant center of downtown Moncton. Its strategic location not only ensures high visibility but also places it amidst the dynamic pulse of the city's commercial and cultural activities.

As Moncton's downtown area continues to expand with new developments and an influx of residents, this property stands as a beacon for businesses looking to capitalize on the area's growth. Its accessibility and central location make it an ideal choice for a wide range of commercial ventures, from retail to professional services.

Situated in the heart of Downtown Moncton, this property is conveniently located just steps away from Main Street's bustling amenities, including coffee shops, restaurants, hotels, banks, Service NB, the Capitol Theater, and the Avenir Center. Boasting approximately 40 paved onsite parking spots, it caters perfectly to a variety of retail and office tenants.