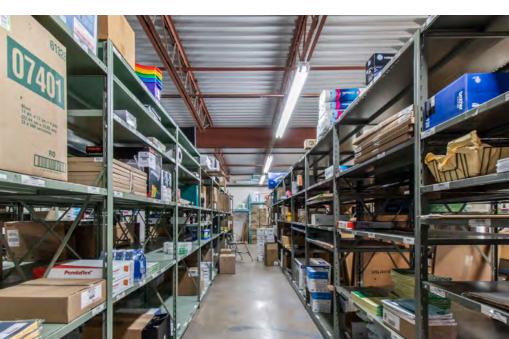

#### **PROPERTY HIGHLIGHTS**

This +/- 20,800 sq ft commercial space offers an exceptional downtown location for your business. The building features a versatile layout comprising retail, warehouse, and office spaces that can be tailored to your needs.

#### **HIGHLIGHTS**

- Main Floor Layout: Retail, warehouse/stock room, electrical room, washrooms, janitors' room, shipping and receiving area, with overhead door, main entrance to retail area
- Second Floor Layout: Retail & Office space, hallway & washrooms
- +/- 40 Parking Spots
- 2 loading doors off Robinson Street, with a main entrance on Lutz Street