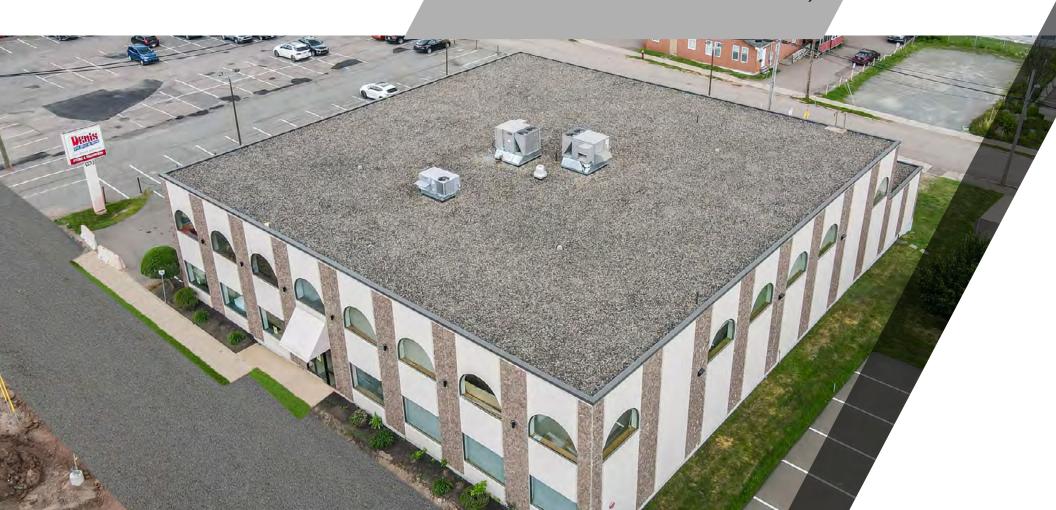

# FOR LEASE

123 Lutz Street Moncton, New Brunswick

#### **PROPERTY HIGHLIGHTS**

This +/- 20,800 sq ft commercial space offers an exceptional downtown location for your business. The building features a versatile layout comprising retail, warehouse, and office spaces that can be tailored to your needs.

Situated in the heart of Downtown Moncton, this property is conveniently located just steps away from Main Street's bustling amenities, including coffee shops, restaurants, hotels, banks, Service NB, the Capitol Theater, and the Avenir Center. Boasting approximately 40 paved onsite parking spots, it caters perfectly to a variety of retail and office tenants.

#### **HIGHLIGHTS**

- Main Floor Layout: Retail, warehouse/stock room, electrical room, washrooms, janitors' room, shipping and receiving area, with overhead door, main entrance to retail area
- Second Floor Layout: Retail & Office space, hallway & washrooms
- +/- 40 Parking Spots
- 2 loading doors off Robinson Street, with a main entrance on Lutz Street