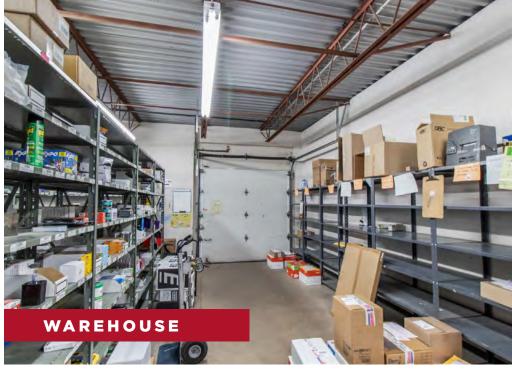

#### **PROPERTY HIGHLIGHTS**

This +/- 20,800 sq ft commercial space offers an exceptional downtown location for your business. The building features a versatile layout comprising retail, warehouse, and office spaces that can be tailored to your needs.

#### **HIGHLIGHTS**

- Main Floor Layout: Retail, warehouse/stock room, electrical room, washrooms, janitors' room, shipping and receiving area, with overhead door, main entrance to retail area
- Second Floor Layout: Retail & Office space, hallway & washrooms
- +/- 40 Parking Spots
- 2 loading doors off Robinson Street, with a main entrance on Lutz Street