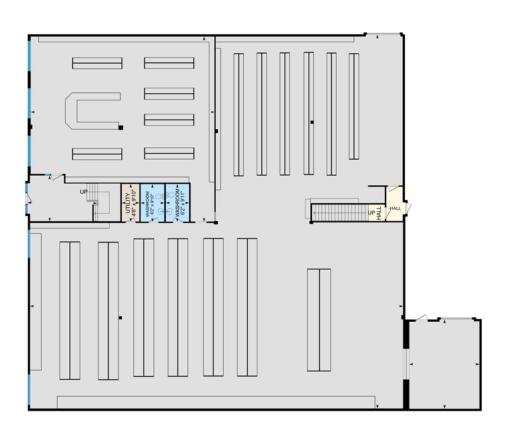

## FLOOR PLAN

#### **HIGHLIGHTS**

- Main Floor Layout: Retail, warehouse/stock room, electrical room, washrooms, janitors' room, shipping and receiving area, with overhead door, main entrance to retail area
- Second Floor Layout: Retail & Office space, hallway & washrooms
- +/- 40 Parking Spots
- 2 loading doors off Robinson Street, with a main entrance on Lutz Street