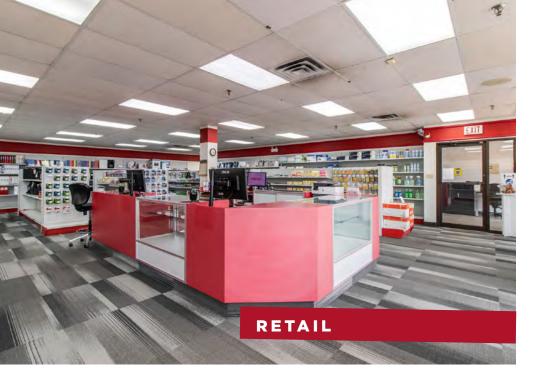

#### **PROPERTY HIGHLIGHTS**

This +/- 20,800 sq ft commercial space offers an exceptional downtown location for your business. The building features a versatile layout comprising retail, warehouse, and office spaces that can be tailored to your needs.

#### **HIGHLIGHTS**

- Main Floor Layout: Retail, warehouse/stock room, electrical room, washrooms, janitors' room, shipping and receiving area, with overhead door, main entrance to retail area
- Second Floor Layout: Retail & Office space, hallway & washrooms
- +/- 40 Parking Spots
- 2 loading doors off Robinson Street, with a main entrance on Lutz Street