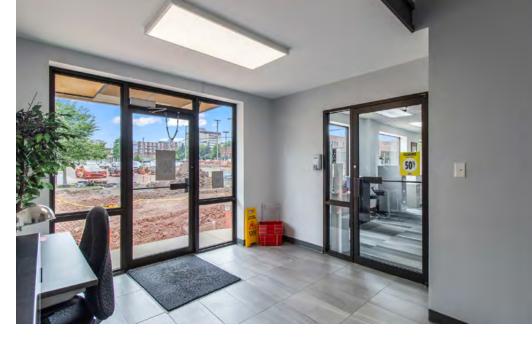

#### **PROPERTY HIGHLIGHTS**

This +/- 20,800 sq ft commercial space offers an exceptional downtown location for your business. The building features a versatile layout comprising retail, warehouse, and office spaces that can be tailored to your needs.

#### **HIGHLIGHTS**

- Main Floor Layout: Retail, warehouse/stock room, electrical room, washrooms, janitors' room, shipping and receiving area, with overhead door, main entrance to retail area
- Second Floor Layout: Retail & Office space, hallway & washrooms
- +/- 40 Parking Spots
- 2 loading doors off Robinson Street, with a main entrance on Lutz Street