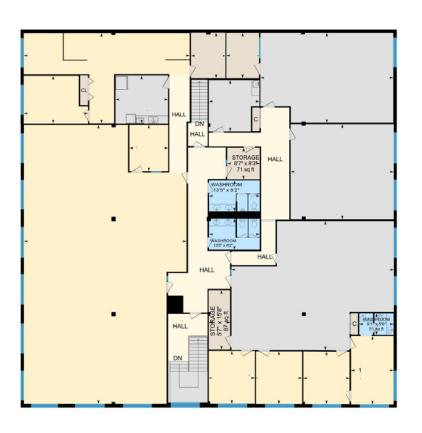

## FLOOR PLAN

#### **HIGHLIGHTS**

- Main Floor Layout: Retail, warehouse/stock room, electrical room, washrooms, janitors' room, shipping and receiving area, with overhead door, main entrance to retail area
- Second Floor Layout: Retail & Office space, hallway & washrooms
- +/- 40 Parking Spots
- 2 loading doors off Robinson Street, with a main entrance on Lutz Street