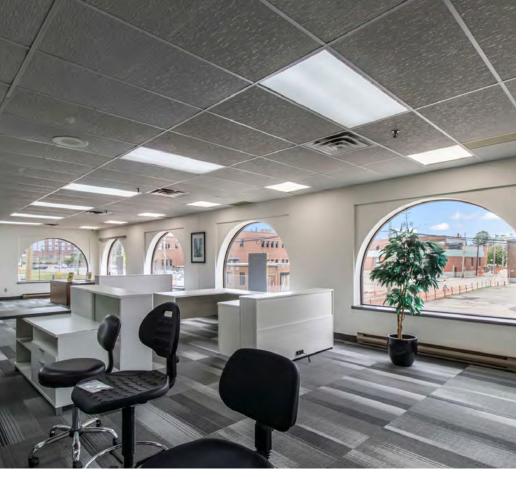

#### **PROPERTY HIGHLIGHTS**

This +/- 20,800 sq ft commercial space offers an exceptional downtown location for your business. The building features a versatile layout comprising retail, warehouse, and office spaces that can be tailored to your needs.

#### **HIGHLIGHTS**

- Main Floor Layout: Retail, warehouse/stock room, electrical room, washrooms, janitors' room, shipping and receiving area, with overhead door, main entrance to retail area
- Second Floor Layout: Retail & Office space, hallway & washrooms
- +/- 40 Parking Spots
- 2 loading doors off Robinson Street, with a main entrance on Lutz Street