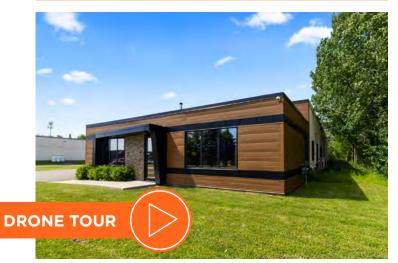

### PID # 491944-000

314 Winsloe Rd, RTE 223 Winsloe PEI

- 5,280 sf industrial building with a residential structure on the property for additional income
- 2.44 acre lot
- Paved on-site parking