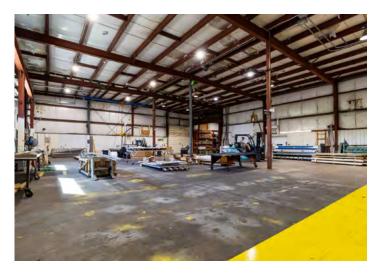

## *PID # 01024587* 500 Caledonia Road, Moncton NB

- Rare 12,254 sf single-tenant steel framed industrial building with a large fenced-in yard
- +/- 15.8 acre lot
- 8 grade doors
- 800 amp600 v 3 phase power
- In-floor heating (geothermal heat)
- This property features wide open manufacturing space, main and second floor office space, washrooms, staff room facilities and much more

### *PID* # 00709725

275 Baig Boulevard, Moncton NB

- 6,120 sf industrial building with a partially fenced 1 acre yard with paved parking
- Built circa 1975 with an addition in 2000
- 3 grade level loading doors and an exterior dock loading ramp

### 39 Hatheway Cr, Saint John NB

- 12,254 sf Industrial property
- Partially fenced 2.3 acre lot
- Paved on-site parking

## PID # 60017621 135 Pepin Road, Fredericton NB

- 8,400 sf industrial building with two storage structures
- Partially fenced yard with ample parking
- 2.72 acre lot
- Paved on-site parking