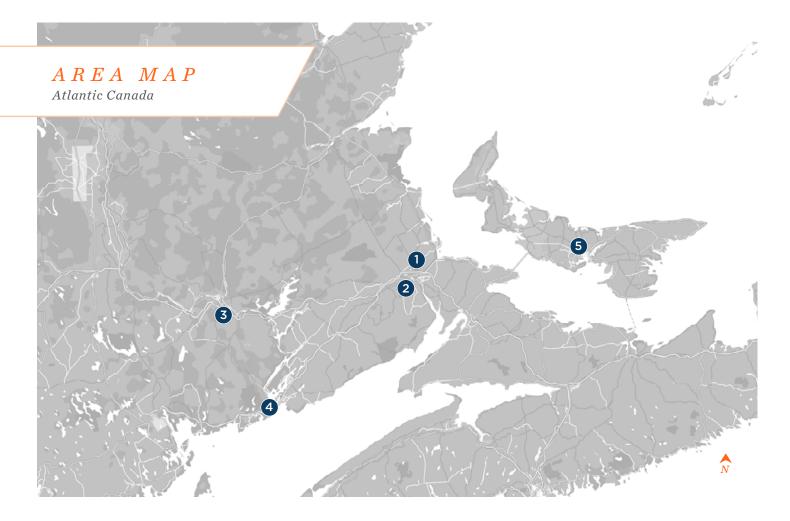

### ABOUT THE AREA

These properties are strategically located in the thriving cities of Moncton, Fredericton, and Saint John in New Brunswick, as well as in the charming area of Winsloe in Prince Edward Island.

Furthermore, each property is conveniently situated less than 2km from the local thoroughfare, ensuring seamless access to major highways and roads, making commuting and transportation hassle-free. Moreover, to cater to the convenience of tenants and clients, each property offers ample on-site parking, enhancing accessibility and comfort for all visitors.

#### PROPERTIES

- 1. 500 Caledonia Road, Moncton
- 2. 275 Baig Boulevard, Moncton
- 3. 135 Pepin Road, Fredericton
- 4. 39 Hatheway Cr, Saint John
- 5. 314 Winsloe Road, Winsloe

INDUSTRIAL AREAS