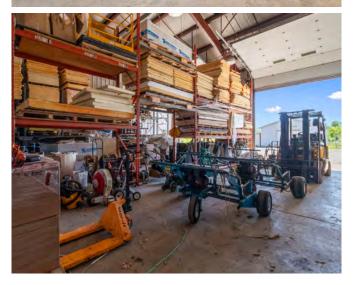

## *PID # 01024587* 500 Caledonia Road, Moncton NB

- Rare 12,254 sf single-tenant steel framed industrial building with a large fenced-in yard
- +/- 15.8 acre lot
- 8 grade doors
- 800 amp600 v 3 phase power
- In-floor heating (geothermal heat)
- This property features wide open manufacturing space, main and second floor office space, washrooms, staff room facilities and much more