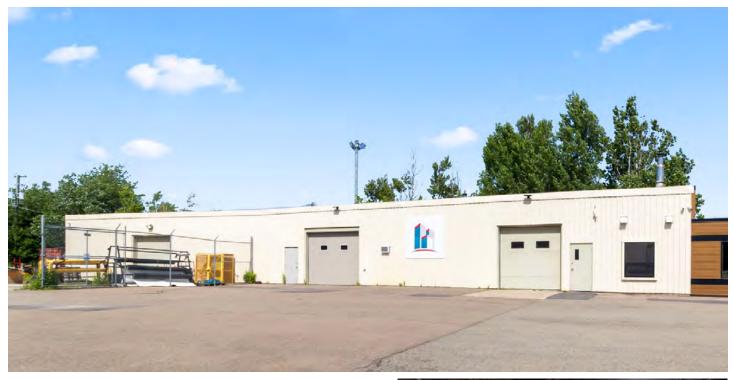

### *PID* # 00709725

275 Baig Boulevard, Moncton NB

- 6,120 sf industrial building with a partially fenced 1 acre yard with paved parking
- Built circa 1975 with an addition in 2000
- 3 grade level loading doors and an exterior dock loading ramp