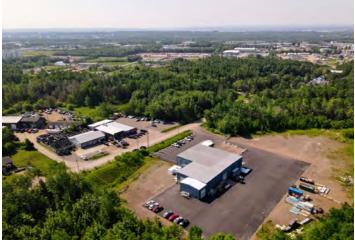

## sale price | investment portfolio: \$4,500,000 sale price | excess land: \$1,600,000 Property Highlights

This unique opportunity offers, local, national, and institutional investors a chance to own five (5) income producing properties and obtain over 7 acres of land for future developments within Atlantic Canada. The portfolio is comprised of single tenant commercial properties, that provide an appealing investment. The portfolio is ideally located and primed to benefit from the rapid development of Atlantic Canada.

### ABOUT THE AREA

These properties are strategically located in the thriving cities of Moncton, Fredericton, and Saint John in New Brunswick, as well as in the charming area of Winsloe in Prince Edward Island.