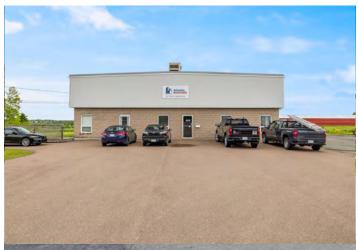

### *PID* # 00709725

275 Baig Boulevard, Moncton NB

- 6,120 sf industrial building with a partially fenced 1 acre yard with paved parking
- Built circa 1975 with an addition in 2000
- 3 grade level loading doors and an exterior dock loading ramp