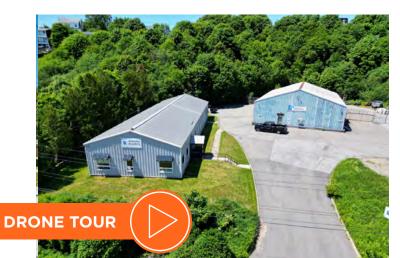

## *PID # 01024587* 500 Caledonia Road, Moncton NB

- Rare 12,254 sf single-tenant steel framed industrial building with a large fenced-in yard
- +/- 15.8 acre lot
- 8 grade doors
- 800 amp600 v 3 phase power
- In-floor heating (geothermal heat)
- This property features wide open manufacturing space, main and second floor office space, washrooms, staff room facilities and much more

### *PID* # 00709725

275 Baig Boulevard, Moncton NB

- 6,120 sf industrial building with a partially fenced 1 acre yard with paved parking
- Built circa 1975 with an addition in 2000
- 3 grade level loading doors and an exterior dock loading ramp