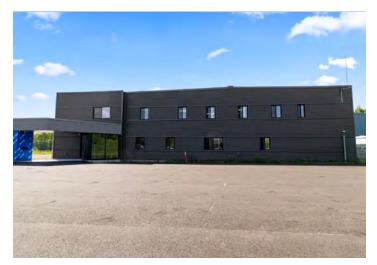

### *PID* # 00709725

275 Baig Boulevard, Moncton NB

- 6,120 sf industrial building with a partially fenced 1 acre yard with paved parking
- Built circa 1975 with an addition in 2000
- 3 grade level loading doors and an exterior dock loading ramp