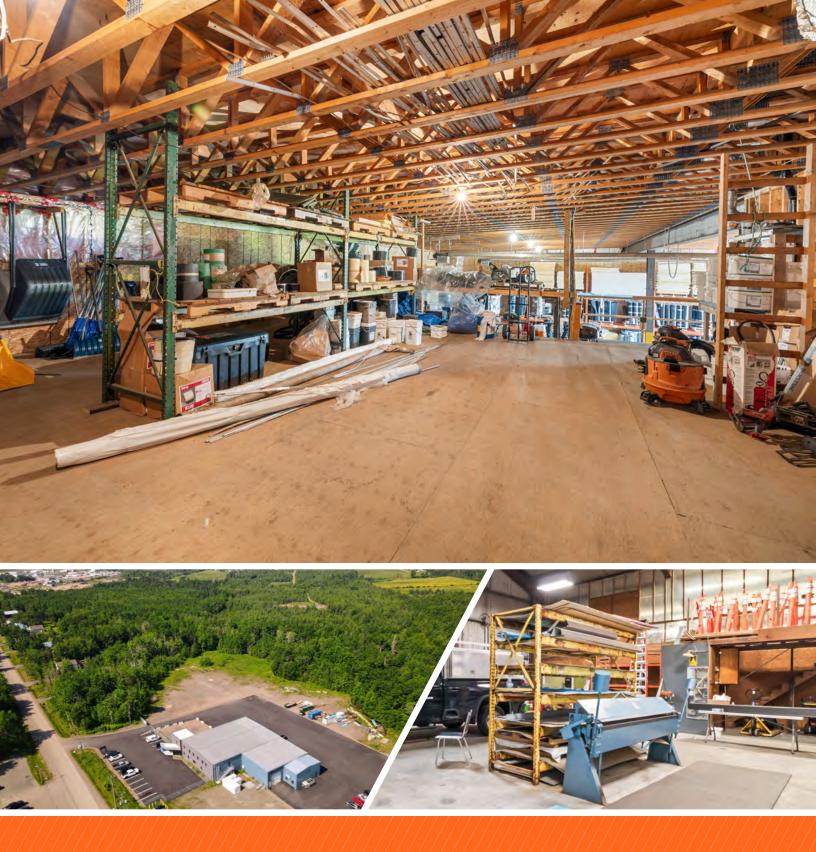

## *PID # 01024587* 500 Caledonia Road, Moncton NB

- Rare 12,254 sf single-tenant steel framed industrial building with a large fenced-in yard
- +/- 15.8 acre lot
- 8 grade doors
- 800 amp600 v 3 phase power
- In-floor heating (geothermal heat)
- This property features wide open manufacturing space, main and second floor office space, washrooms, staff room facilities and much more