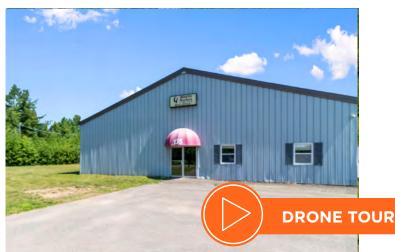

## *PID # 01024587* 500 Caledonia Road, Moncton NB

- Rare 12,254 sf single-tenant steel framed industrial building with a large fenced-in yard
- +/- 15.8 acre lot
- 8 grade doors
- 800 amp600 v 3 phase power
- In-floor heating (geothermal heat)
- This property features wide open manufacturing space, main and second floor office space, washrooms, staff room facilities and much more