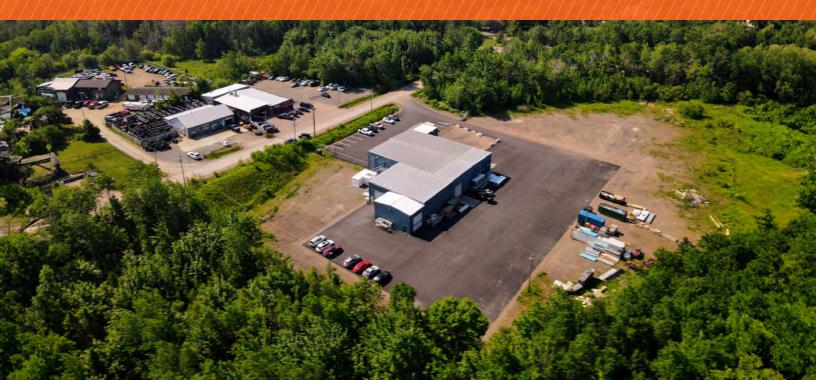

## *PID # 01024587* 500 Caledonia Road, Moncton NB

- Rare 12,254 sf single-tenant steel framed industrial building with a large fenced-in yard
- +/- 15.8 acre lot
- 8 grade doors
- 800 amp600 v 3 phase power
- In-floor heating (geothermal heat)
- This property features wide open manufacturing space, main and second floor office space, washrooms, staff room facilities and much more