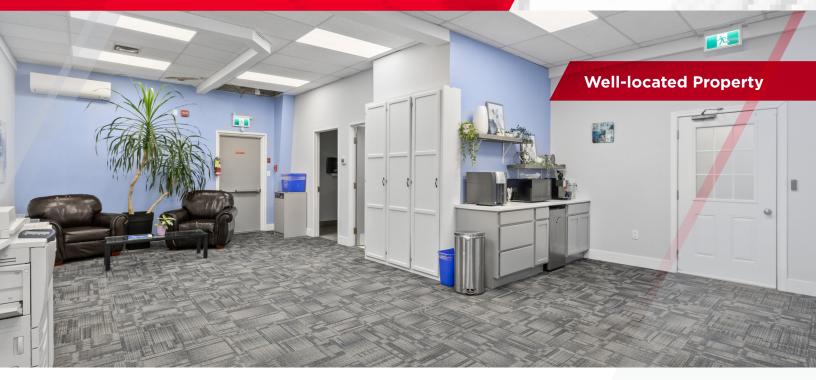

#### **Property Highlights**

Located on Brackley Point Road in Charlottetown, PE. This expansive office suite features modern finishes and a prime location perfect for your business.

- Spacious 6,838 sf layout perfect for business needing to expand or grow. Featuring several private offices, a training room, open work areas, and a large kitchenette with lounge.
- Modern and professional office finishes throughout.
- Ample on-site parking for employees and clients.
- Extensive list of amenities available nearby including restaurants, entertainment, and much more.