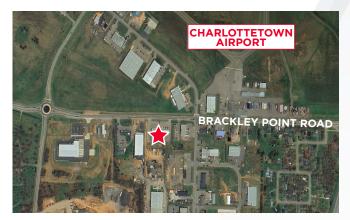

#### Location Overview

- Minutes from downtown Charlottetown, key business districts, and well-serviced by public transportation.
- Prime location on Brackley Point Road with quick access to major highways and the Charlottetown Airport.