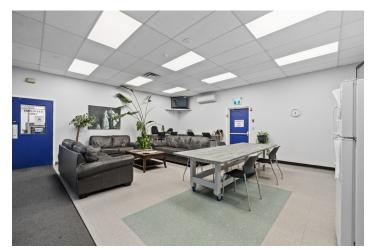

#### **Property Highlights**

Located on Brackley Point Road in Charlottetown, PE. This expansive office suite features modern finishes and a prime location perfect for your business.

- Spacious 6,838 sf layout perfect for business needing to expand or grow. Featuring several private offices, a training room, open work areas, and a large kitchenette with lounge.
- Modern and professional office finishes throughout.
- Ample on-site parking for employees and clients.
- Extensive list of amenities available nearby including restaurants, entertainment, and much more.