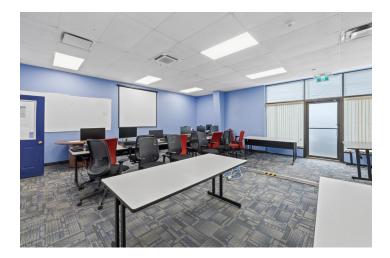

#### **Property Highlights**

Located on Brackley Point Road in Charlottetown, PE. This expansive office suite features modern finishes and a prime location perfect for your business.

- Spacious 6,838 sf layout perfect for business needing to expand or grow. Featuring several private offices, a training room, open work areas, and a large kitchenette with lounge.
- Modern and professional office finishes throughout.
- Ample on-site parking for employees and clients.
- Extensive list of amenities available nearby including restaurants, entertainment, and much more.