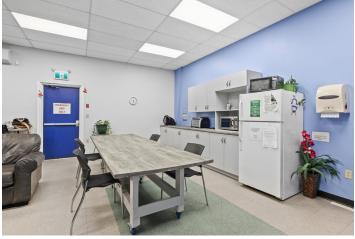

#### **Property Highlights**

Located on Brackley Point Road in Charlottetown, PE. This expansive office suite features modern finishes and a prime location perfect for your business.

- Spacious 6,838 sf layout perfect for business needing to expand or grow. Featuring several private offices, a training room, open work areas, and a large kitchenette with lounge.
- Modern and professional office finishes throughout.
- Ample on-site parking for employees and clients.
- Extensive list of amenities available nearby including restaurants, entertainment, and much more.