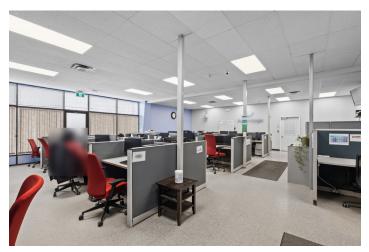

#### **Property Highlights**

Located on Brackley Point Road in Charlottetown, PE. This expansive office suite features modern finishes and a prime location perfect for your business.

- Spacious 6,838 sf layout perfect for business needing to expand or grow. Featuring several private offices, a training room, open work areas, and a large kitchenette with lounge.
- Modern and professional office finishes throughout.
- Ample on-site parking for employees and clients.
- Extensive list of amenities available nearby including restaurants, entertainment, and much more.