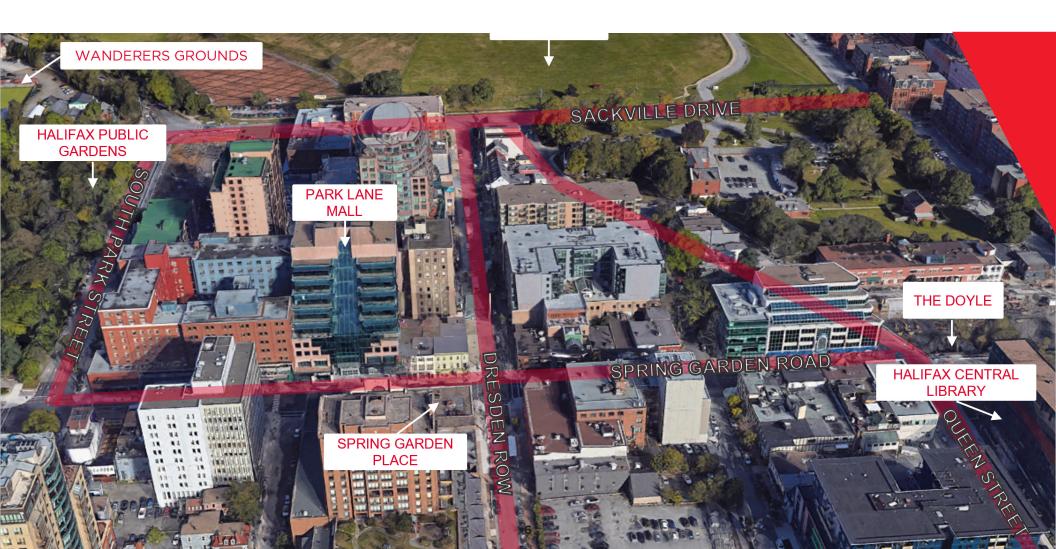

#### **LOCATION HIGHLIGHTS**

Located on Dresden Row a main road off the thoroughfare of Spring Garden Road. This area is home to Halifax's high-street shopping district, offering close proximity to amenities including: over 200 retailers, Park Lane Mall, Spring Garden Place, restaurants and cafés, two major universities, YMCA, movie theatre, and the Halifax Public Library.

The area also features many of the city's favourite festivals, parades and events and is one of the most walked areas in the city. More than 2,000 conveniently located parking spaces in the area mean you can park your car and stroll on foot to the office or for something to eat at lunch.