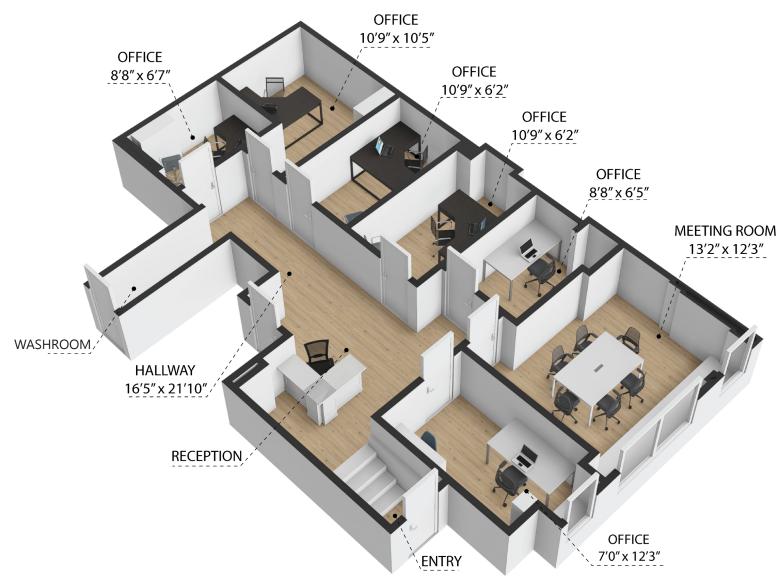

## FLOOR PLAN

### PRIME LOCATION DOWNTOWN HUB

This 855 sf office space offers a prime downtown location for your business. The space has six private offices, ideal for individual work or team collaboration, along with a compact reception area to welcome clients and guests. Additionally, a dedicated boardroom provides a professional setting for meetings and presentations. Perfect for your business needs in the heart of the city.

#### **HIGHLIGHTS**

- Private entrance a few steps up from street level with excellent visibility, access and natural light from multiple large windows
- Professionally designed office layout to suit a variety of businesses, ideal for psychology, healthcare or professional services firm
- Six private offices, private washroom and a boardroom for team meetings
- A small reception area to greet clients
- Turnkey space with modern and custom fitted furniture included