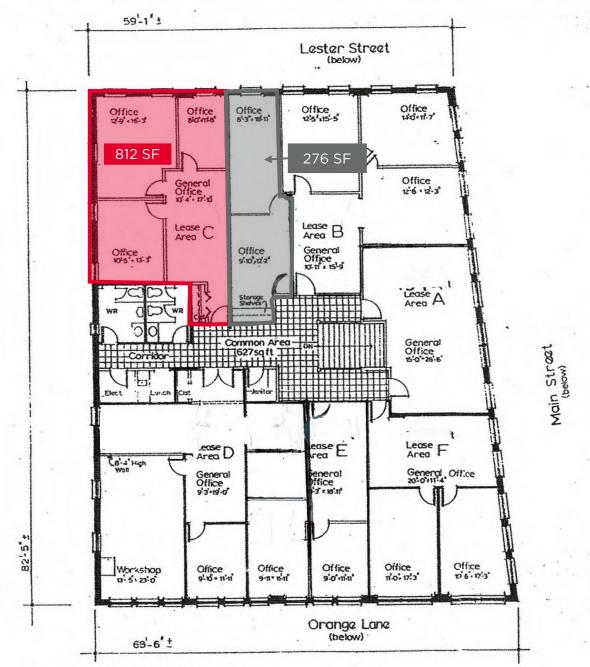

A stylish lobby greets you as you enter the building, followed by glass doors leading you to the 2nd floor suites. The professional 812 SF space features a welcoming reception area, two private offices, and a boardroom. This suite can be expanded by another 276 SF which provides you two aditional rooms. Windows throughout the suites offer brilliant natural light and a shared kitchenette and washrooms benefit all 2nd floor occupants.

- Lease Rate: Starting at \$22.50 psf Gross
- **Suite Sizes:** +/- 812 sf & +/- 276 sf
- Total Size: +/- 1,088 sf (contiguous space combined)
- Available: Immediately
- Signage: Negotiable
- Parking: Ample public and private parking available

## **FLOORPLAN**