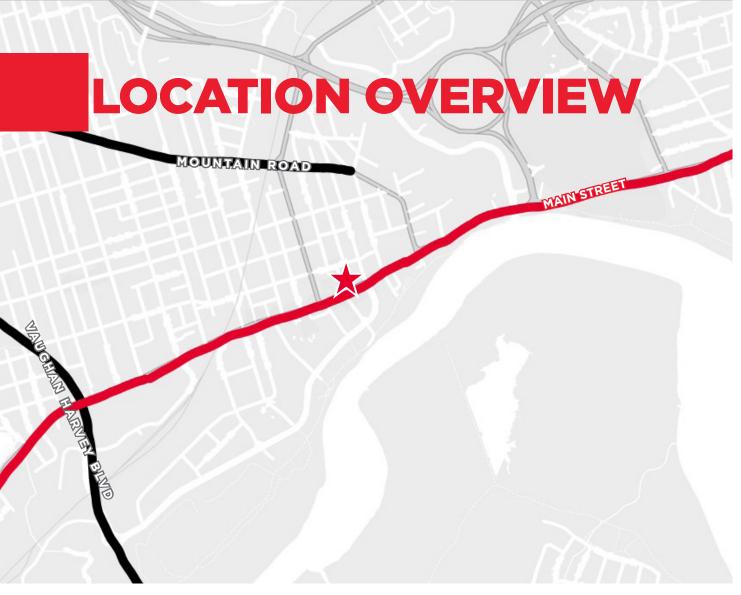

### **CONVENIENT LOCATION**

Easy access to major arterial roadways such as Mountain Road, Wheeler Boulevard and Vaughan Harvey Boulevard.

©2024 Cushman & Wakefield. All rights reserved. The information contained in this communication is strictly confidential. This information has been obtained from sources believed to be reliable but has not been verified. NO WARRANTY OR REPRESENTATION, EXPRESS OR IMPLIED, IS MADE AS TO THE CONDITION OF THE PROPERTY (OR PROPERTIES) REFERENCED HEREIN OR AS TO THE ACCURACY OR COMPLETENESS OF THE INFORMATION CONTAINED HEREIN, AND SAME IS SUBMITTED SUBJECT TO ERRORS, OMISSIONS, CHANGE OF PRICE, RENTAL OR OTHER CONDITIONS, WITHDRAWAL WITHOUT NOTICE, AND TO ANY SPECIAL LISTING CONDITIONS IMPOSED BY THE PROPERTY OWNER(S). ANY PROJECTIONS, OPINIONS OR ESTIMATES ARE SUBJECT TO UNCERTAINTY AND DO NOT SIGNIFY CURRENT OR FUTURE PROPERTY PERFORMANCE.