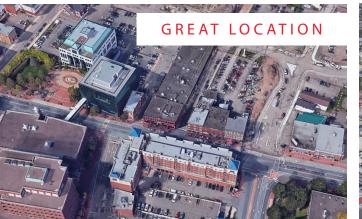

### WELL LOCATED

High exposure intersection, with great visibility from Main Street and Orange Lane.