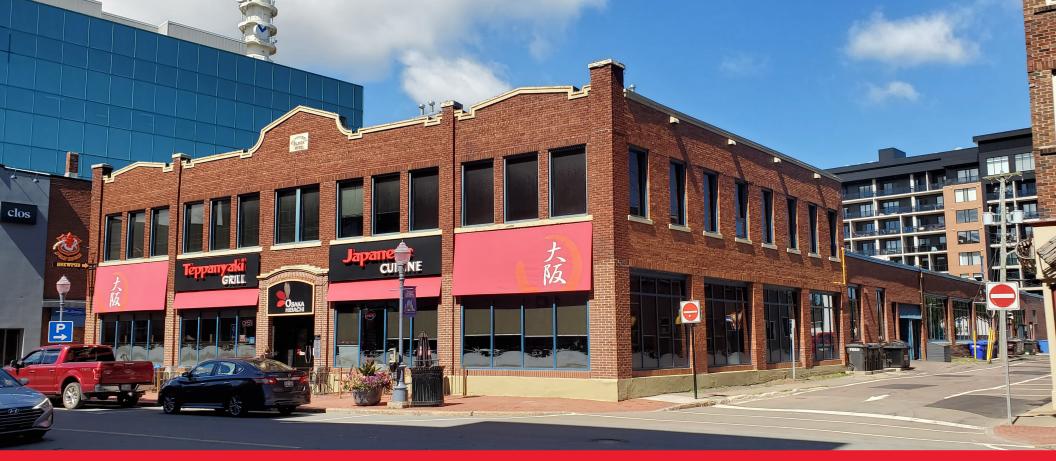

# 599 MAIN STREET

MONCTON, NB 2ND FLOOR SUITES +/- 812 - 1,088 SF

#### **2ND FLOOR COMMERCIAL SUITES**

Situated in a prime location in the heart of Downtown Moncton, 599 Main Street has 812-1,088 square feet of second-floor commercial space available for lease. These highly versatile spaces are located adjacent to each other and can be combined, making them perfect for a variety of businesses including office, personal care service, small professional start up companies, and more.

### WELL LOCATED

High exposure intersection, with great visibility from Main Street and Orange Lane.