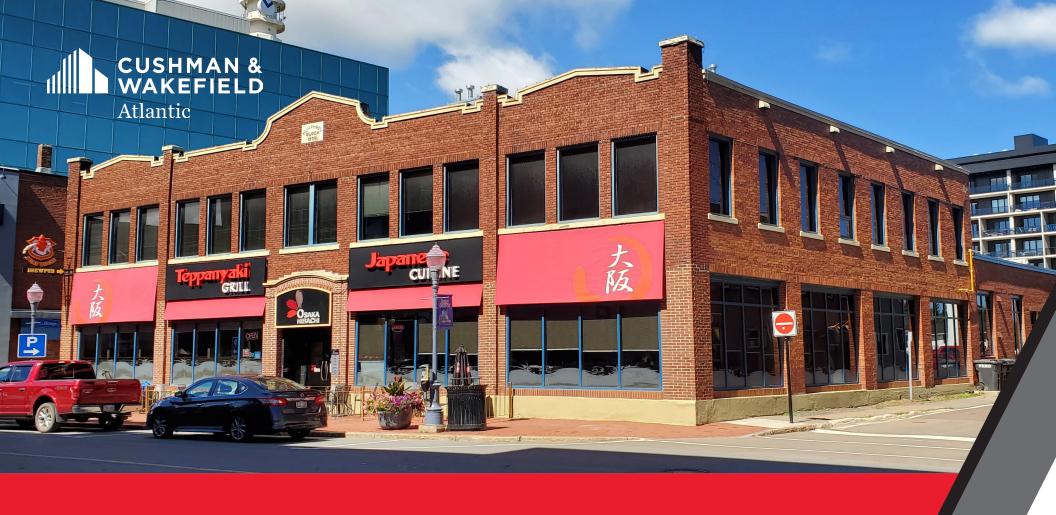

# 599 MAIN STREET

MONCTON, NB 2ND FLOOR SUITES +/- 812 - 1,088 SF

#### **2ND FLOOR COMMERCIAL SUITES**

Situated in a prime location in the heart of Downtown Moncton, 599 Main Street has 812-1,088 square feet of second-floor commercial space available for lease. These highly versatile spaces are located adjacent to each other and can be combined, making them perfect for a variety of businesses including office, personal care service, small professional start up companies, and more.

### WELL LOCATED

High exposure intersection, with great visibility from Main Street and Orange Lane.