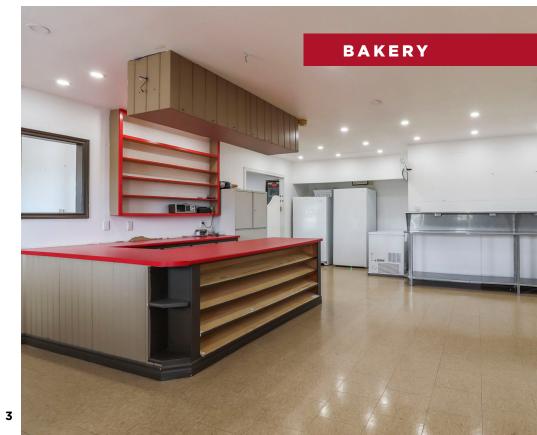

#### COMMERCIAL BUILDING

| Kitchens  | 2            |
|-----------|--------------|
| Washrooms | 5            |
| Freezer   | 1 Walk-in    |
| Loading   | Garage door  |
| Size      | +/- 5,000 sf |

#### OWN A TASTE OF THE COAST & COUNTRYSIDE

- Property boasts over 5,000 square feet of expansive commercial space.
- Constructed in 1998, offering modern infrastructure and amenities.
- Features robust 2x6 walls fortified with fireproof gyprock for enhanced safety
- Equipped an in-floor heating system, complemented by individual heat zones in each room for personalized comfort.
- Current business enjoys a stellar reputation, maintaining an impressive 4.4-star rating on Google, reflecting its excellence and reliability.