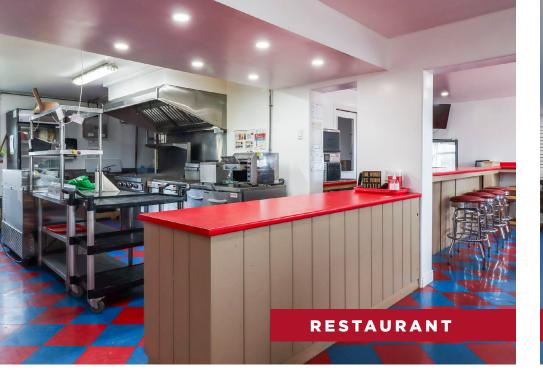

#### COMMERCIAL BUILDING

| Kitchens  | 2            |
|-----------|--------------|
| Washrooms | 5            |
| Freezer   | 1 Walk-in    |
| Loading   | Garage door  |
| Size      | +/- 5,000 sf |

#### OWN A TASTE OF THE COAST & COUNTRYSIDE

- Property boasts over 5,000 square feet of expansive commercial space.
- Constructed in 1998, offering modern infrastructure and amenities.
- Features robust 2x6 walls fortified with fireproof gyprock for enhanced safety
- Equipped an in-floor heating system, complemented by individual heat zones in each room for personalized comfort.
- Current business enjoys a stellar reputation, maintaining an impressive 4.4-star rating on Google, reflecting its excellence and reliability.