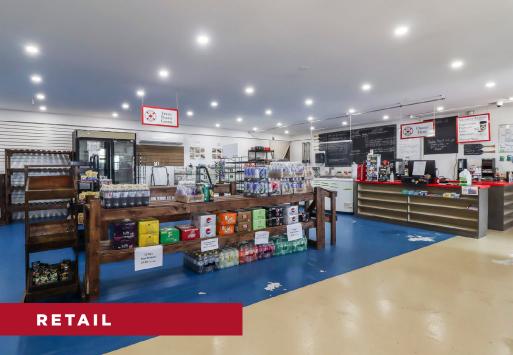

### THE OPPORTUNITY

Cushman & Wakefield Atlantic is thrilled to unveil an extraordinary offering at 5 Harold Allen Road in Timber River, New Brunswick..

This exceptional opportunity encompasses a versatile commercial building housing a bustling restaurant, bakery and store alongside a welcoming residential building, all set against the backdrop of over 5.5 acres of pristine land.

#### OWN A TASTE OF THE COAST & COUNTRYSIDE

- Property boasts over 5,000 square feet of expansive commercial space.
- Constructed in 1998, offering modern infrastructure and amenities.
- Features robust 2x6 walls fortified with fireproof gyprock for enhanced safety
- Equipped an in-floor heating system, complemented by individual heat zones in each room for personalized comfort.
- Current business enjoys a stellar reputation, maintaining an impressive 4.4-star rating on Google, reflecting its excellence and reliability.