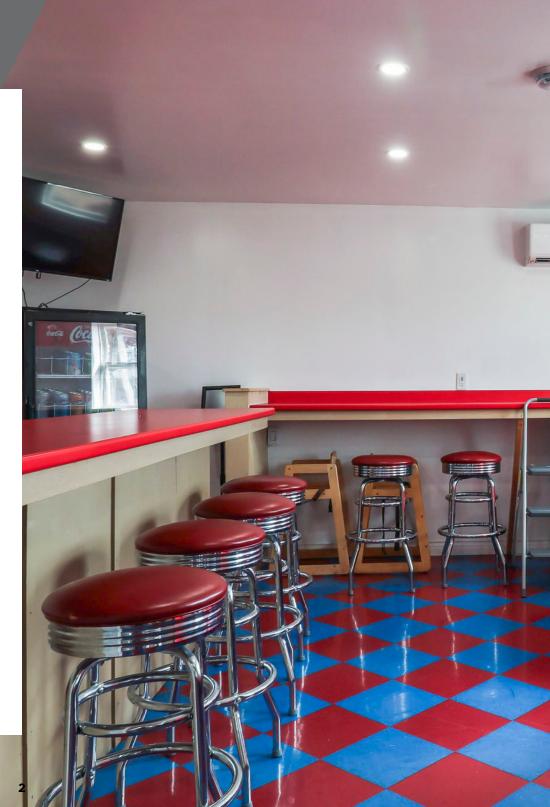

#### COMMERCIAL BUILDING

| Kitchens  | 2            |
|-----------|--------------|
| Washrooms | 5            |
| Freezer   | 1 Walk-in    |
| Loading   | Garage door  |
| Size      | +/- 5,000 sf |

#### OWN A TASTE OF THE COAST & COUNTRYSIDE

- Property boasts over 5,000 square feet of expansive commercial space.
- Constructed in 1998, offering modern infrastructure and amenities.
- Features robust 2x6 walls fortified with fireproof gyprock for enhanced safety
- Equipped an in-floor heating system, complemented by individual heat zones in each room for personalized comfort.
- Current business enjoys a stellar reputation, maintaining an impressive 4.4-star rating on Google, reflecting its excellence and reliability.