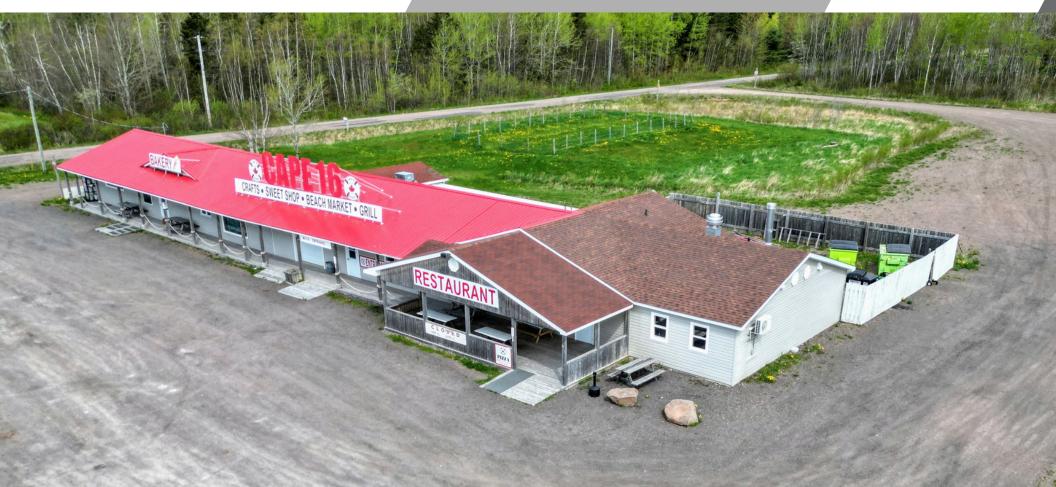

### THE OPPORTUNITY

Cushman & Wakefield Atlantic is thrilled to unveil an extraordinary offering at 5 Harold Allen Road in Timber River, New Brunswick..

This exceptional opportunity encompasses a versatile commercial building housing a bustling restaurant, bakery and store alongside a welcoming residential building, all set against the backdrop of over 5.5 acres of pristine land.

Nestled along a prominent interprovincial thoroughfare just moments outside of Port Elgin, this property enjoys unparalleled exposure. The strategic positioning of this property ensures a steady stream of traffic, drawing in both locals and vacationers alike, making the opportunities endless.

#### HIGHLIGHTS

- List Price: \$629,000
- This property is comprised of two buildings, a commerical building and a 4 bedroom residential property.
- The property has over 200 meters of frontage on the Trans-Canada Highway, 18km from the Confederation Bridge.
- The 2024 property taxes for all the properties are: \$7,456.35
- PID: 70293436, 70293444, 70611462, 70029723

#### OWN A TASTE OF THE COAST & COUNTRYSIDE

- Property boasts over 5,000 square feet of expansive commercial space.
- Constructed in 1998, offering modern infrastructure and amenities.
- Features robust 2x6 walls fortified with fireproof gyprock for enhanced safety
- Equipped an in-floor heating system, complemented by individual heat zones in each room for personalized comfort.
- Current business enjoys a stellar reputation, maintaining an impressive 4.4-star rating on Google, reflecting its excellence and reliability.