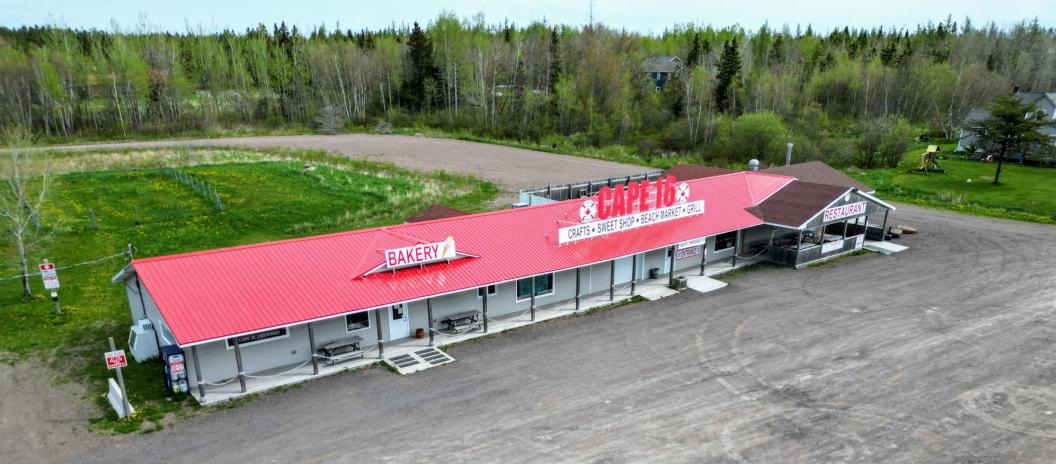

### THE OPPORTUNITY

Cushman & Wakefield Atlantic is thrilled to unveil an extraordinary offering at 5 Harold Allen Road in Timber River, New Brunswick..

This exceptional opportunity encompasses a versatile commercial building housing a bustling restaurant, bakery and store alongside a welcoming residential building, all set against the backdrop of over 5.5 acres of pristine land.

Nestled along a prominent interprovincial thoroughfare just moments outside of Port Elgin, this property enjoys unparalleled exposure. The strategic positioning of this property ensures a steady stream of traffic, drawing in both locals and vacationers alike, making the opportunities endless.

#### OWN A TASTE OF THE COAST & COUNTRYSIDE

- Property boasts over 5,000 square feet of expansive commercial space.
- Constructed in 1998, offering modern infrastructure and amenities.
- Features robust 2x6 walls fortified with fireproof gyprock for enhanced safety
- Equipped an in-floor heating system, complemented by individual heat zones in each room for personalized comfort.
- Current business enjoys a stellar reputation, maintaining an impressive 4.4-star rating on Google, reflecting its excellence and reliability.