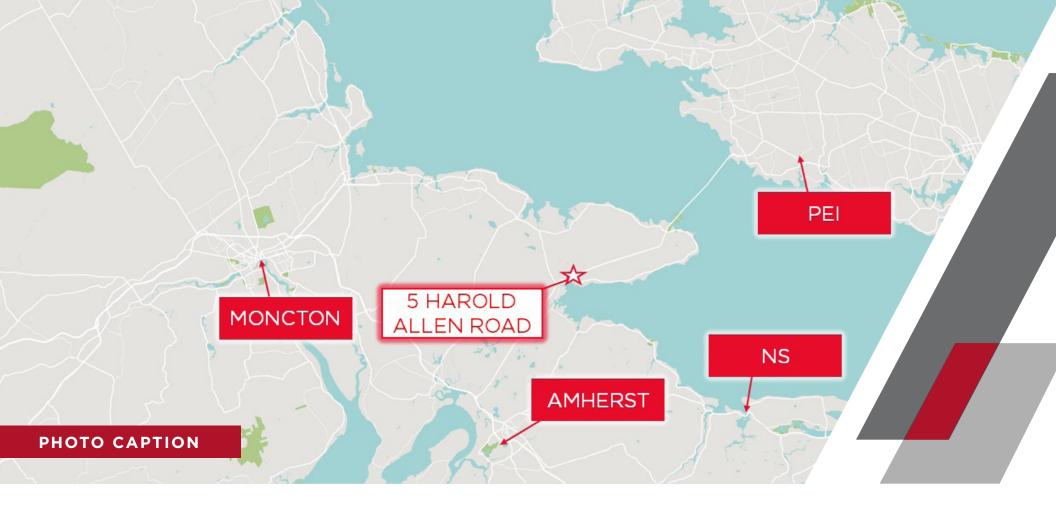

Nestled along a prominent interprovincial thoroughfare just moments outside of Port Elgin, this property enjoys unparalleled exposure. The strategic positioning of this property ensures a steady stream of traffic, drawing in both locals and vacationers alike, making the opportunities endless.

| Bedrooms  | 4 |
|-----------|---|
| Bathrooms | 2 |
| Storeys   | 2 |

**18.5 KM** To the Confederation Bridge

**33 KM** To the NS - NB Border

**66 KM** To the Greater Moncton Roméo LeBlanc International Airport

+/- 1,000,000 Vehicles travelling by the property yearly

**3.9 KM** To Port Elgin

Contact Info Jamie Smith Commerical Real Estate Advisor 506 387 4169 jsmith@cwatlantic.com