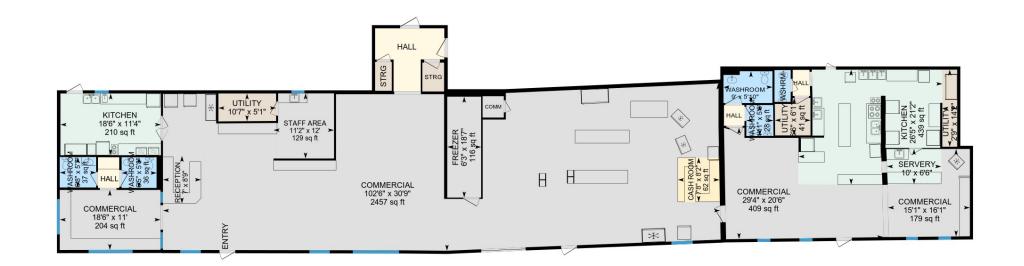

- PID: 70293436, 70293444, 70611462, 70029723





#### COMMERCIAL BUILDING

| Kitchens  | 2            |
|-----------|--------------|
| Washrooms | 5            |
| Freezer   | 1 Walk-in    |
| Loading   | Garage door  |
| Size      | +/- 5,000 sf |

#### OWN A TASTE OF THE COAST & COUNTRYSIDE

- Property boasts over 5,000 square feet of expansive commercial space.
- Constructed in 1998, offering modern infrastructure and amenities.
- Features robust 2x6 walls fortified with fireproof gyprock for enhanced safety
- Equipped an in-floor heating system, complemented by individual heat zones in each room for personalized comfort.
- Current business enjoys a stellar reputation, maintaining an impressive 4.4-star rating on Google, reflecting its excellence and reliability.

## **FLOOR PLAN**





## **RESIDENTIAL BUILDING**

Nestled in a tranquil setting, this property offers the perfect balance of peaceful living and entrepreneurial potential. Imagine the convenience of living next to your own business, where you can seamlessly blend work and leisure. Whether you're seeking a new home, a business venture, or both, this unique package deal presents endless opportunities for growth and success. Don't miss out on this rare chance to own a piece of paradise and a thriving business in one remarkable package.

| Bedrooms  | 4 |
|-----------|---|
| Bathrooms | 2 |
| Storeys   | 2 |





**18.5 KM** To the Confederation Bridge



**33 KM** To the NS - NB Border



**66 KM** To the Greater Moncton Roméo LeBlanc International Airport



+/- 1,000,000 Vehicles travelling by the property