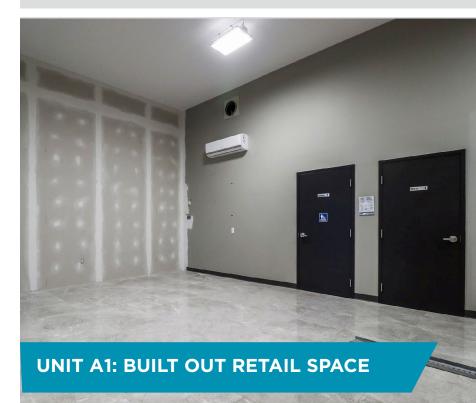

| Unit D - 1,500 sf:                   | Features two well-lit open concept areas with concrete floors, expansive windows across the front and two washrooms. This space also features two additional water hookups in the front and rear of the space. <b>Available immediately.</b>                                                                                                                                                                                                                                                                                |
|--------------------------------------|-----------------------------------------------------------------------------------------------------------------------------------------------------------------------------------------------------------------------------------------------------------------------------------------------------------------------------------------------------------------------------------------------------------------------------------------------------------------------------------------------------------------------------|
| Unit A1 - 850 sf<br>Unit A2 - 300 sf | UNITS A1 & A2 must be rented as a combined 1,150 sf suite. Unit A1 features 850 sf of bright, open concept space with two private washrooms, elegant tile flooring and high exposed ceilings. Unit A2 is connected to A1 and features an additional 300 sf built out front area with expansive windows, impressive natural light, and offers an added linear frontage of +/- 22 ft. Two-tiered possession: A2 is available in October 2024. An earlier possession and fixturing is possible in A1 as it's currently vacant. |
| Lease rate:                          | Starting at \$30 psf gross (inc. heat and power)                                                                                                                                                                                                                                                                                                                                                                                                                                                                            |
| Accessibility:                       | Wheelchair accessible ground floor                                                                                                                                                                                                                                                                                                                                                                                                                                                                                          |
| Signage:                             | High profile opportunity W/ building signage and roadside pylon sign                                                                                                                                                                                                                                                                                                                                                                                                                                                        |
| Parking:                             | +/- 34 parking spots for the building                                                                                                                                                                                                                                                                                                                                                                                                                                                                                       |
| Traffic count:                       | East: 9,992 West: 8,581                                                                                                                                                                                                                                                                                                                                                                                                                                                                                                     |

## **1966 MOUNTAIN ROAD**

UNIT A1 & A2 - 1,150 SF