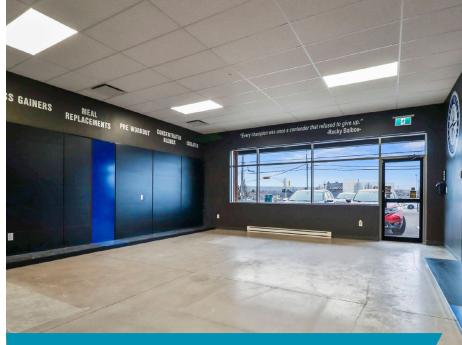

| Unit D - 1,500 sf:                   | Features two well-lit open concept areas with concrete floors, expansive windows across the front and two washrooms. This space also features two additional water hookups in the front and rear of the space. <b>Available immediately.</b>                                                                                                                                                                                                                                                                                |
|--------------------------------------|-----------------------------------------------------------------------------------------------------------------------------------------------------------------------------------------------------------------------------------------------------------------------------------------------------------------------------------------------------------------------------------------------------------------------------------------------------------------------------------------------------------------------------|
| Unit A1 - 850 sf<br>Unit A2 - 300 sf | UNITS A1 & A2 must be rented as a combined 1,150 sf suite. Unit A1 features 850 sf of bright, open concept space with two private washrooms, elegant tile flooring and high exposed ceilings. Unit A2 is connected to A1 and features an additional 300 sf built out front area with expansive windows, impressive natural light, and offers an added linear frontage of +/- 22 ft. Two-tiered possession: A2 is available in October 2024. An earlier possession and fixturing is possible in A1 as it's currently vacant. |
| Lease rate:                          | Starting at \$30 psf gross (inc. heat and power)                                                                                                                                                                                                                                                                                                                                                                                                                                                                            |
| Accessibility:                       | Wheelchair accessible ground floor                                                                                                                                                                                                                                                                                                                                                                                                                                                                                          |
| Signage:                             | High profile opportunity W/ building signage and roadside pylon sign                                                                                                                                                                                                                                                                                                                                                                                                                                                        |
| Parking:                             | +/- 34 parking spots for the building                                                                                                                                                                                                                                                                                                                                                                                                                                                                                       |
| Traffic count:                       | East: 9,992 West: 8,581                                                                                                                                                                                                                                                                                                                                                                                                                                                                                                     |

#### **UNIT D: BRIGHT OPEN RETAIL SPACE**