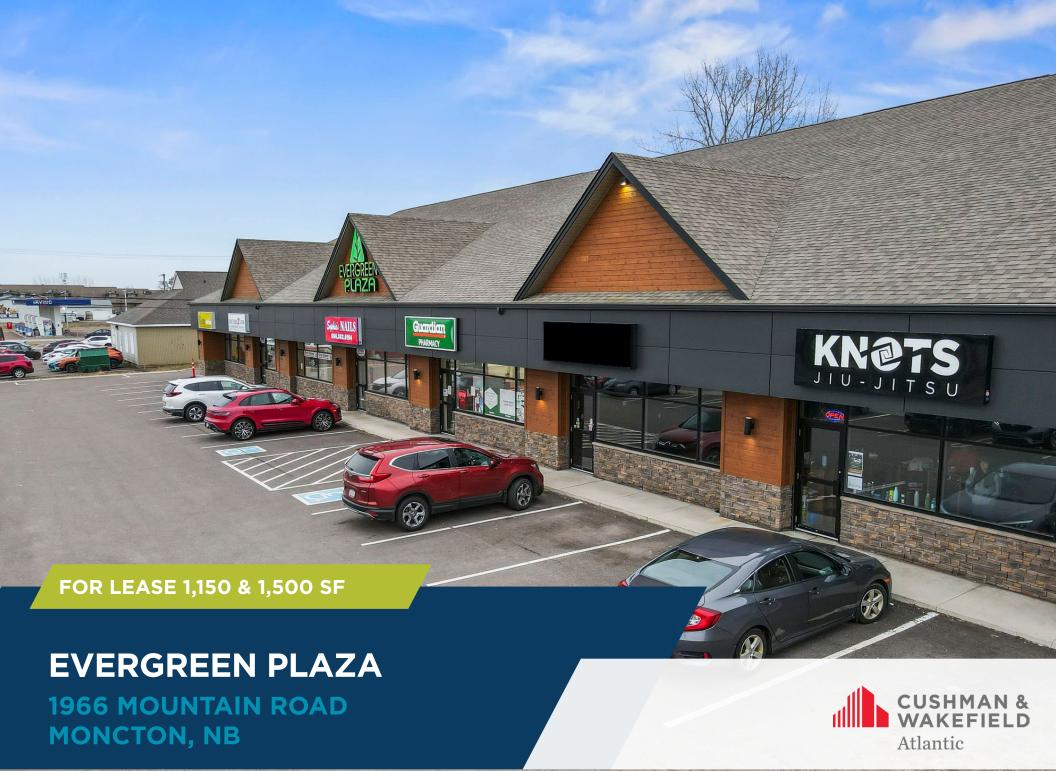

## **EVERGREEN PLAZA**1966 MOUNTAIN ROAD, MONCTON, NB

### **Property Features**

Situated on a prominent lot on the edge of Moncton North, Evergreen Plaza at 1966 Mountain Road offers two exceptional ground-floor commercial spaces. With direct entrances on Mountain Road, these units enjoy high visibility and significant traffic. These units are perfectly suited for a variety of uses, including retail, service commercial, spa, café, veterinary clinic, professional office, insurance company, health and wellness, and more.