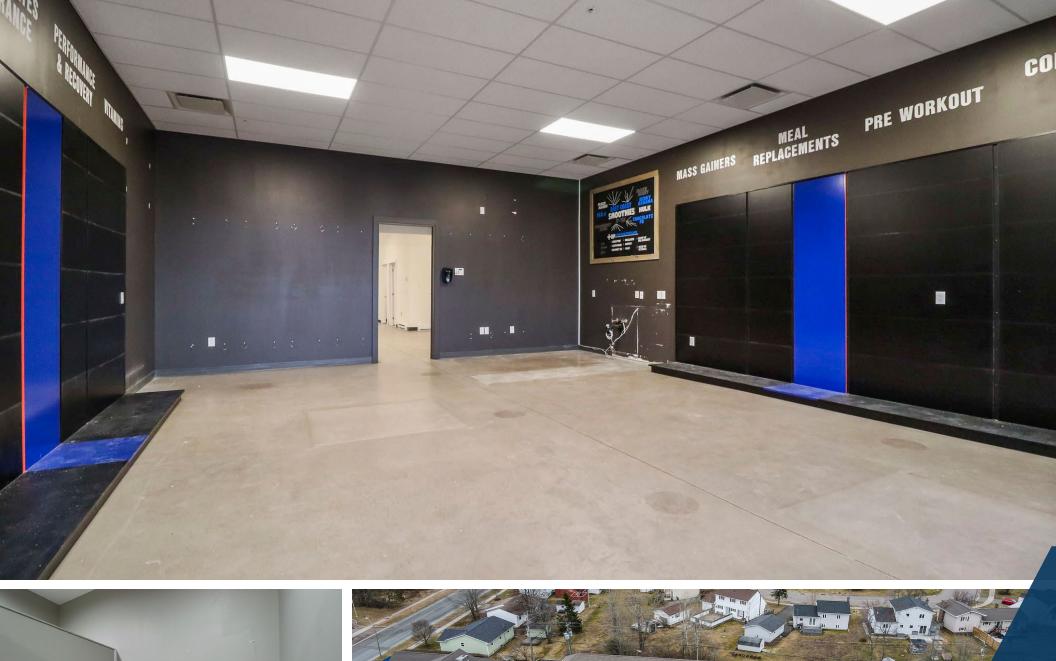

### **Property Features**

Situated on a prominent lot on the edge of Moncton North, Evergreen Plaza at 1966 Mountain Road offers two exceptional ground-floor commercial spaces. With direct entrances on Mountain Road, these units enjoy high visibility and significant traffic. These units are perfectly suited for a variety of uses, including retail, service commercial, spa, café, veterinary clinic, professional office, insurance company, health and wellness, and more.