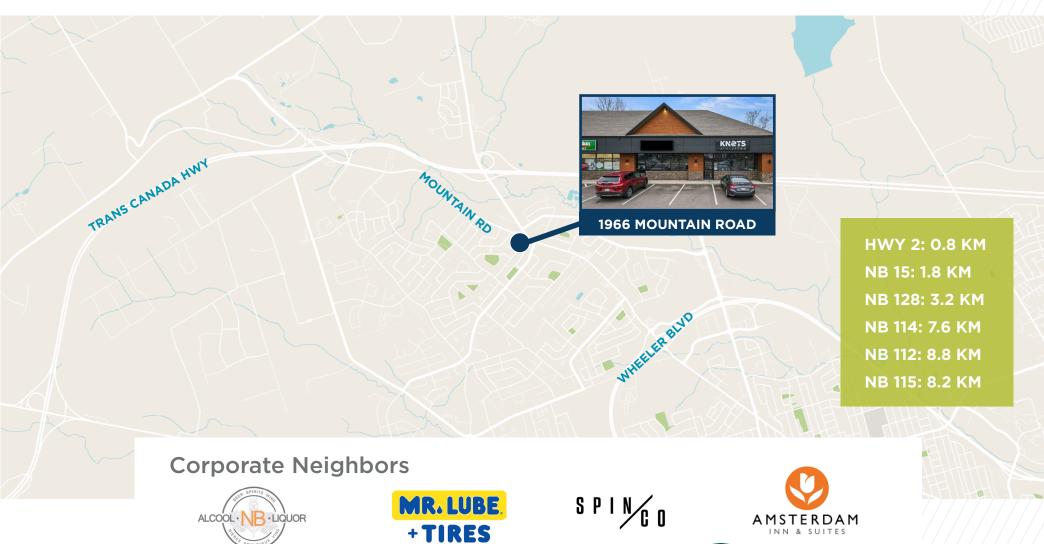

# EVERGREEN PLAZA 1966 MOUNTAIN ROAD

Units are located on a busy intersection at the North-West end of Mountain Road

# EVERGREEN PLAZA 1966 MOUNTAIN ROAD