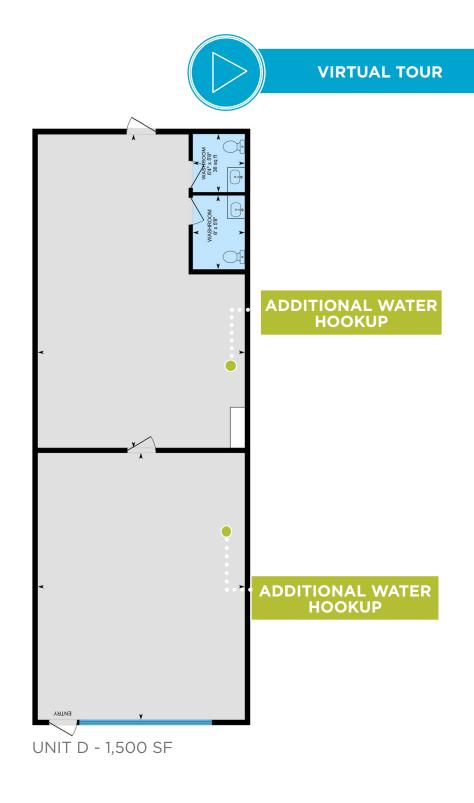

| Unit D - 1,500 sf:                   | Features two well-lit open concept areas with concrete floors, expansive windows across the front and two washrooms. This space also features two additional water hookups in the front and rear of the space. <b>Available immediately.</b>                                                                                                                                                                                                                                                                                |
|--------------------------------------|-----------------------------------------------------------------------------------------------------------------------------------------------------------------------------------------------------------------------------------------------------------------------------------------------------------------------------------------------------------------------------------------------------------------------------------------------------------------------------------------------------------------------------|
| Unit A1 - 850 sf<br>Unit A2 - 300 sf | UNITS A1 & A2 must be rented as a combined 1,150 sf suite. Unit A1 features 850 sf of bright, open concept space with two private washrooms, elegant tile flooring and high exposed ceilings. Unit A2 is connected to A1 and features an additional 300 sf built out front area with expansive windows, impressive natural light, and offers an added linear frontage of +/- 22 ft. Two-tiered possession: A2 is available in October 2024. An earlier possession and fixturing is possible in A1 as it's currently vacant. |
| Lease rate:                          | Starting at \$30 psf gross (inc. heat and power)                                                                                                                                                                                                                                                                                                                                                                                                                                                                            |
| Accessibility:                       | Wheelchair accessible ground floor                                                                                                                                                                                                                                                                                                                                                                                                                                                                                          |
| Signage:                             | High profile opportunity W/ building signage and roadside pylon sign                                                                                                                                                                                                                                                                                                                                                                                                                                                        |
| Parking:                             | +/- 34 parking spots for the building                                                                                                                                                                                                                                                                                                                                                                                                                                                                                       |
| Traffic count:                       | East: 9,992 West: 8,581                                                                                                                                                                                                                                                                                                                                                                                                                                                                                                     |

#### **UNIT D: BRIGHT OPEN RETAIL SPACE**