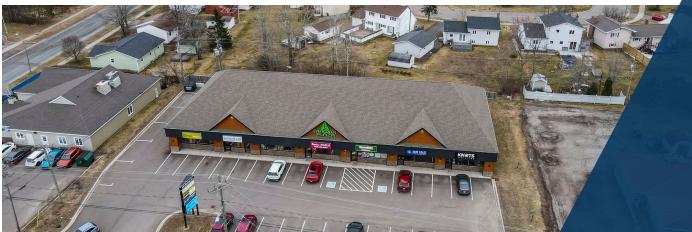

# EVERGREEN PLAZA 1966 MOUNTAIN ROAD

Units are located on a busy intersection at the North-West end of Mountain Road

### **Property Features**

Situated on a prominent lot on the edge of Moncton North, Evergreen Plaza at 1966 Mountain Road offers two exceptional ground-floor commercial spaces. With direct entrances on Mountain Road, these units enjoy high visibility and significant traffic. These units are perfectly suited for a variety of uses, including retail, service commercial, spa, café, veterinary clinic, professional office, insurance company, health and wellness, and more.