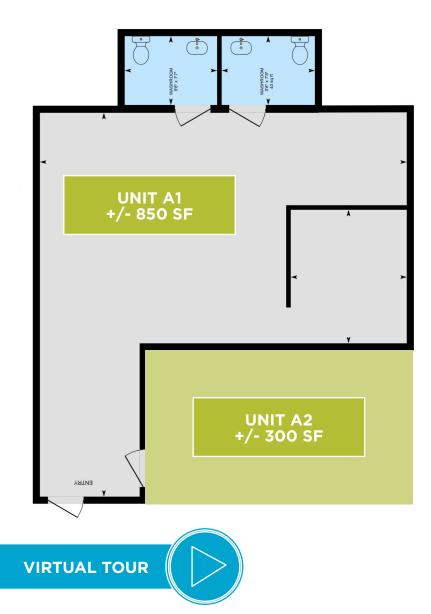

| Unit D - 1,500 sf:                   | Features two well-lit open concept areas with concrete floors, expansive windows across the front and two washrooms. This space also features two additional water hookups in the front and rear of the space. <b>Available immediately.</b>                                                                                                                                                                                                                                                                                |
|--------------------------------------|-----------------------------------------------------------------------------------------------------------------------------------------------------------------------------------------------------------------------------------------------------------------------------------------------------------------------------------------------------------------------------------------------------------------------------------------------------------------------------------------------------------------------------|
| Unit A1 - 850 sf<br>Unit A2 - 300 sf | UNITS A1 & A2 must be rented as a combined 1,150 sf suite. Unit A1 features 850 sf of bright, open concept space with two private washrooms, elegant tile flooring and high exposed ceilings. Unit A2 is connected to A1 and features an additional 300 sf built out front area with expansive windows, impressive natural light, and offers an added linear frontage of +/- 22 ft. Two-tiered possession: A2 is available in October 2024. An earlier possession and fixturing is possible in A1 as it's currently vacant. |
| Lease rate:                          | Starting at \$30 psf gross (inc. heat and power)                                                                                                                                                                                                                                                                                                                                                                                                                                                                            |
| Accessibility:                       | Wheelchair accessible ground floor                                                                                                                                                                                                                                                                                                                                                                                                                                                                                          |
| Signage:                             | High profile opportunity W/ building signage and roadside pylon sign                                                                                                                                                                                                                                                                                                                                                                                                                                                        |
| Parking:                             | +/- 34 parking spots for the building                                                                                                                                                                                                                                                                                                                                                                                                                                                                                       |
| Traffic count:                       | East: 9,992 West: 8,581                                                                                                                                                                                                                                                                                                                                                                                                                                                                                                     |

## **1966 MOUNTAIN ROAD**

UNIT A1 & A2 - 1,150 SF