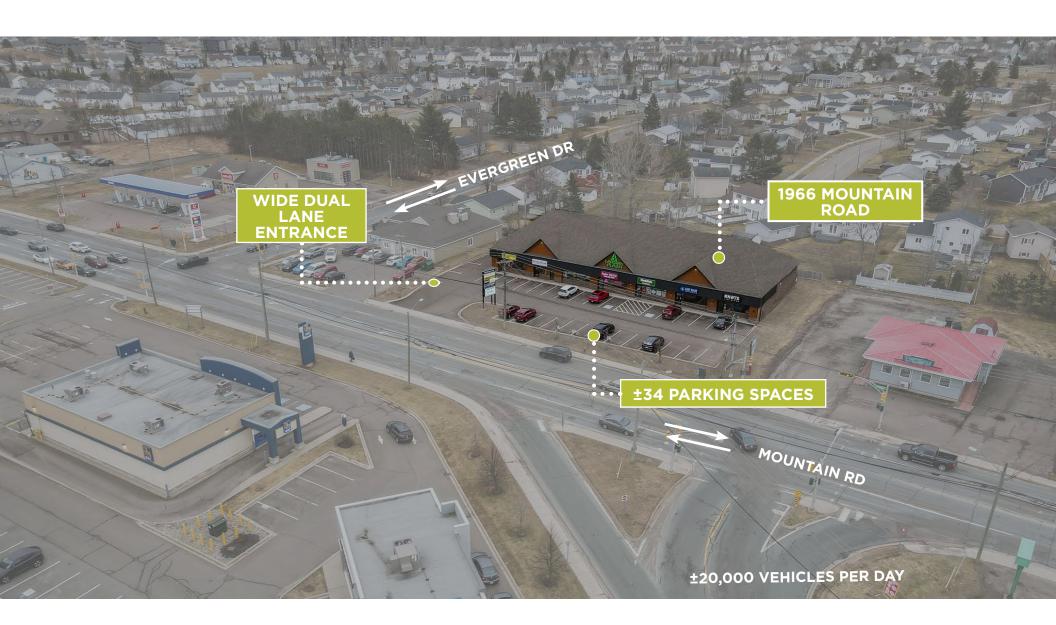

| Unit D - 1,500 sf:                   | Features two well-lit open concept areas with concrete floors, expansive windows across the front and two washrooms. This space also features two additional water hookups in the front and rear of the space. <b>Available immediately.</b>                                                                                                                                                                                                                                                                                |
|--------------------------------------|-----------------------------------------------------------------------------------------------------------------------------------------------------------------------------------------------------------------------------------------------------------------------------------------------------------------------------------------------------------------------------------------------------------------------------------------------------------------------------------------------------------------------------|
| Unit A1 - 850 sf<br>Unit A2 - 300 sf | UNITS A1 & A2 must be rented as a combined 1,150 sf suite. Unit A1 features 850 sf of bright, open concept space with two private washrooms, elegant tile flooring and high exposed ceilings. Unit A2 is connected to A1 and features an additional 300 sf built out front area with expansive windows, impressive natural light, and offers an added linear frontage of +/- 22 ft. Two-tiered possession: A2 is available in October 2024. An earlier possession and fixturing is possible in A1 as it's currently vacant. |
| Lease rate:                          | Starting at \$30 psf gross (inc. heat and power)                                                                                                                                                                                                                                                                                                                                                                                                                                                                            |
| Accessibility:                       | Wheelchair accessible ground floor                                                                                                                                                                                                                                                                                                                                                                                                                                                                                          |
| Signage:                             | High profile opportunity W/ building signage and roadside pylon sign                                                                                                                                                                                                                                                                                                                                                                                                                                                        |
| Parking:                             | +/- 34 parking spots for the building                                                                                                                                                                                                                                                                                                                                                                                                                                                                                       |
| Traffic count:                       | East: 9,992 West: 8,581                                                                                                                                                                                                                                                                                                                                                                                                                                                                                                     |

# EVERGREEN PLAZA 1966 MOUNTAIN ROAD

Units are located on a busy intersection at the North-West end of Mountain Road

# EVERGREEN PLAZA 1966 MOUNTAIN ROAD