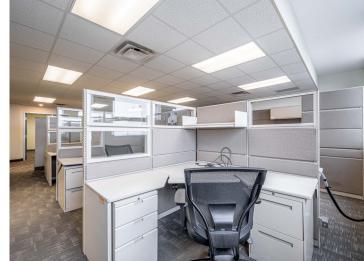

The current layout is meticulously designed to cater to tenants seeking a thoughtfully constructed office space complemented by a mezzanine warehouse, ideal for a diverse range of uses.

Space Available: 7,000 sf

Office Area: Approximately 2,900 sf

Industrial Space: Approximately 4,100 sf

Clear Height: 20'

Loading: Two Grade Doors 14'

Parking: Ample on-site (Front, Side, and Rear)

Year Built: 2011

Zoning: Light Industrial (LI)

Availability: Immediately

Floors: Two-storey office space w/ warehouse mezzanine

Yard Space: Secured with Fence

Additional Rent: \$6.08 psf

Lease Rate: \$17.50 psf Net