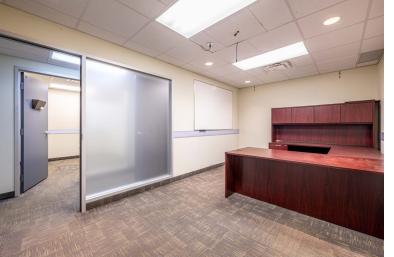

The current layout is meticulously designed to cater to tenants seeking a thoughtfully constructed office space complemented by a mezzanine warehouse, ideal for a diverse range of uses.

Space Available: 7,000 sf

Office Area: Approximately 2,900 sf

Industrial Space: Approximately 4,100 sf

Clear Height: 20'

Loading: Two Grade Doors 14'

Parking: Ample on-site (Front, Side, and Rear)

Year Built: 2011

Zoning: Light Industrial (LI)

Availability: Immediately

Floors: Two-storey office space w/ warehouse mezzanine

Yard Space: Secured with Fence

Additional Rent: \$6.08 psf

Lease Rate: \$17.50 psf Net