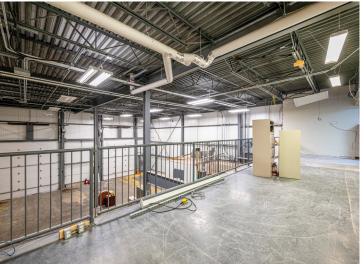

The current layout is meticulously designed to cater to tenants seeking a thoughtfully constructed office space complemented by a mezzanine warehouse, ideal for a diverse range of uses.

Space Available: 7,000 sf

Office Area: Approximately 2,900 sf

Industrial Space: Approximately 4,100 sf

Clear Height: 20'

Loading: Two Grade Doors 14'

Parking: Ample on-site (Front, Side, and Rear)

Year Built: 2011

Zoning: Light Industrial (LI)

Availability: Immediately

Floors: Two-storey office space w/ warehouse mezzanine

Yard Space: Secured with Fence

Additional Rent: \$6.08 psf

Lease Rate: \$17.50 psf Net