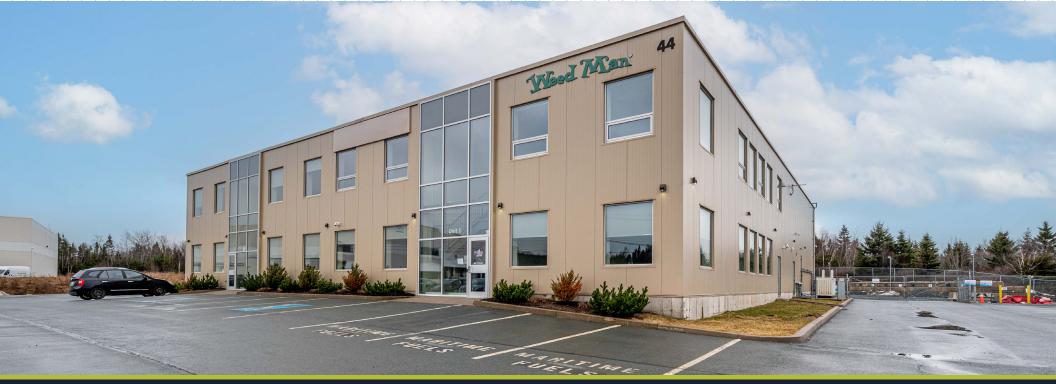

## WOODSIDE INDUSTRIAL PARK 44 ORION COURT, DARTMOUTH, NS

FLEX INDUSTRIAL SPACE AVAILABLE

### 44 ORION COURT | WOODSIDE INDUSTRIAL PARK

# PROPERTY HIGHLIGHTS

Positioned strategically within the Woodside Industrial Park, 44 Orion Court presents an exceptional opportunity for potential tenants seeking 7,000 square feet of premium flex-industrial space in the heart of Dartmouth. Conveniently nestled, this location offers swift access to major thoroughfares and the Circumferential Highway (111), ensuring seamless connectivity.