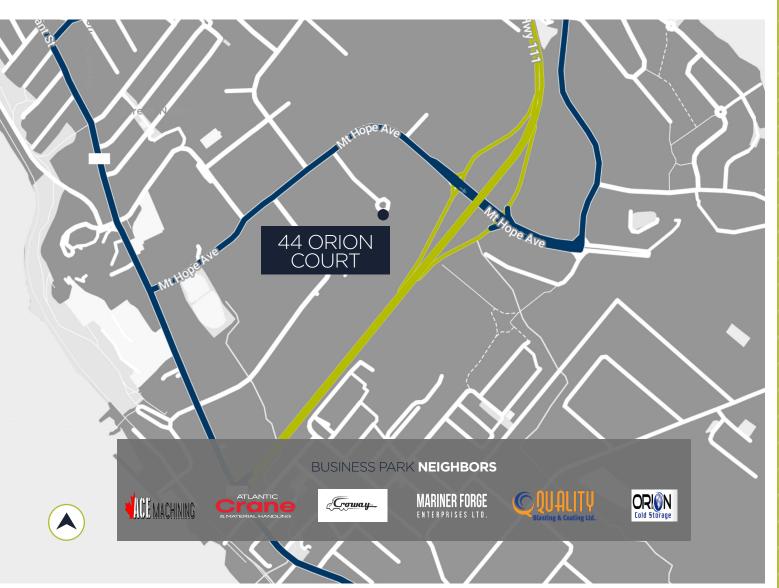

# A DRIVING Workforce

Situated in Dartmouth, Nova Scotia, the Woodside Industrial Parks stands as a beacon of industrial excellence. With modern complexes and spacious lots, it offers seamless connectivity to major transportation routes, including the Circumferential Highway (111), facilitating efficient distribution. This dynamic hub fosters a collaborative community of businesses and professionals, supported by shared amenities and a culture of innovation. Surrounded by scenic landscapes and the Halifax Harbour, the Woodside Industrial Park provides an ideal environment for businesses to thrive.

TO DOWNTOWN DARTMOUTH

**9.0 KM** TO DOWNTOWN HALIFAX

**31.0 KM** HALIFAX INTL. AIRPORT