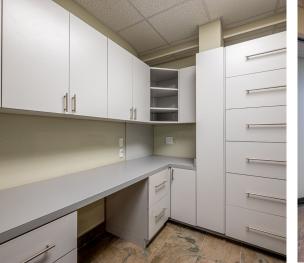

# PROPERTY HIGHLIGHTS

Positioned strategically within the Woodside Industrial Park, 44 Orion Court presents an exceptional opportunity for potential tenants seeking 7,000 square feet of premium flex-industrial space in the heart of Dartmouth. Conveniently nestled, this location offers swift access to major thoroughfares and the Circumferential Highway (111), ensuring seamless connectivity.

The current layout is meticulously designed to cater to tenants seeking a thoughtfully constructed office space complemented by a mezzanine warehouse, ideal for a diverse range of uses.

Space Available: 7,000 sf

Office Area: Approximately 2,900 sf

Industrial Space: Approximately 4,100 sf

Clear Height: 20'

Loading: Two Grade Doors 14'

Parking: Ample on-site (Front, Side, and Rear)

Year Built: 2011

Zoning: Light Industrial (LI)