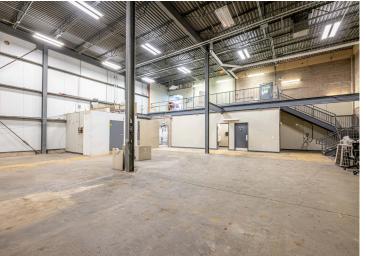

The current layout is meticulously designed to cater to tenants seeking a thoughtfully constructed office space complemented by a mezzanine warehouse, ideal for a diverse range of uses.

Space Available: 7,000 sf

Office Area: Approximately 2,900 sf

Industrial Space: Approximately 4,100 sf

Clear Height: 20'

Loading: Two Grade Doors 14'

Parking: Ample on-site (Front, Side, and Rear)

Year Built: 2011

Zoning: Light Industrial (LI)

Availability: Immediately

Floors: Two-storey office space w/ warehouse mezzanine

Yard Space: Secured with Fence

Additional Rent: \$6.08 psf

Lease Rate: \$17.50 psf Net