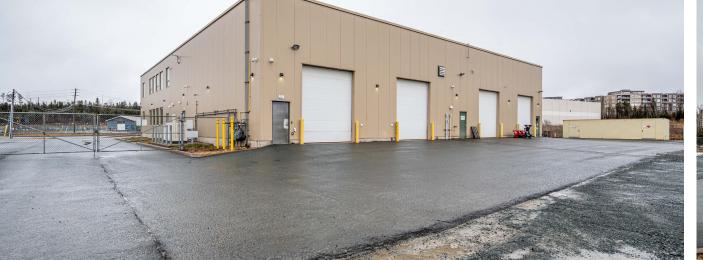

# PROPERTY HIGHLIGHTS

Positioned strategically within the Woodside Industrial Park, 44 Orion Court presents an exceptional opportunity for potential tenants seeking 7,000 square feet of premium flex-industrial space in the heart of Dartmouth. Conveniently nestled, this location offers swift access to major thoroughfares and the Circumferential Highway (111), ensuring seamless connectivity.

The current layout is meticulously designed to cater to tenants seeking a thoughtfully constructed office space complemented by a mezzanine warehouse, ideal for a diverse range of uses.

Space Available: 7,000 sf

Office Area: Approximately 2,900 sf

Industrial Space: Approximately 4,100 sf

Clear Height: 20'

Loading: Two Grade Doors 14'

Parking: Ample on-site (Front, Side, and Rear)

Year Built: 2011

Zoning: Light Industrial (LI)

Availability: Immediately

Floors: Two-storey office space w/ warehouse mezzanine

Yard Space: Secured with Fence

Additional Rent: \$6.08 psf

Lease Rate: \$17.50 psf Net