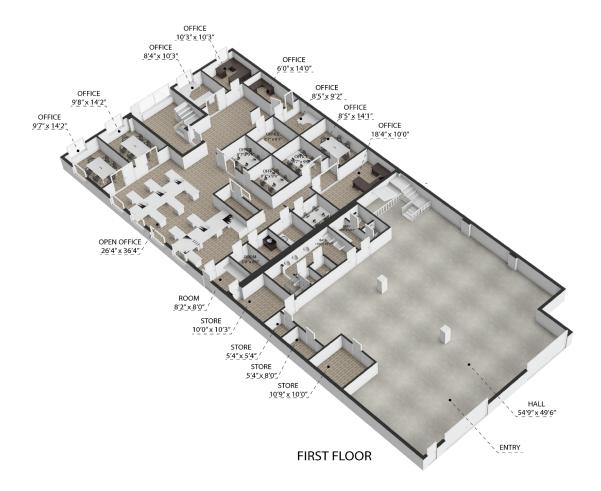

The current layout is meticulously designed to cater to tenants seeking a thoughtfully constructed office space complemented by a mezzanine warehouse, ideal for a diverse range of uses.

Space Available: 7,000 sf

Office Area: Approximately 2,900 sf

Industrial Space: Approximately 4,100 sf

Clear Height: 20'

Loading: Two Grade Doors 14'

Parking: Ample on-site (Front, Side, and Rear)

Year Built: 2011

Zoning: Light Industrial (LI)

Availability: Immediately

Floors: Two-storey office space w/ warehouse mezzanine

Yard Space: Secured with Fence

Additional Rent: \$6.08 psf

Lease Rate: \$17.50 psf Net