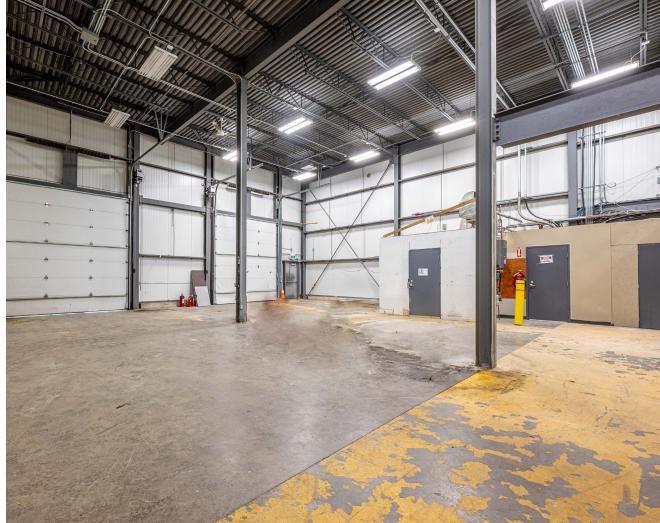

# PROPERTY HIGHLIGHTS

Positioned strategically within the Woodside Industrial Park, 44 Orion Court presents an exceptional opportunity for potential tenants seeking 7,000 square feet of premium flex-industrial space in the heart of Dartmouth. Conveniently nestled, this location offers swift access to major thoroughfares and the Circumferential Highway (111), ensuring seamless connectivity.

The current layout is meticulously designed to cater to tenants seeking a thoughtfully constructed office space complemented by a mezzanine warehouse, ideal for a diverse range of uses.

Space Available: 7,000 sf

Office Area: Approximately 2,900 sf

Industrial Space: Approximately 4,100 sf

Clear Height: 20'

Loading: Two Grade Doors 14'

Parking: Ample on-site (Front, Side, and Rear)

Year Built: 2011

Zoning: Light Industrial (LI)

Availability: Immediately

Floors: Two-storey office space w/ warehouse mezzanine

Yard Space: Secured with Fence

Additional Rent: \$6.08 psf

Lease Rate: \$17.50 psf Net