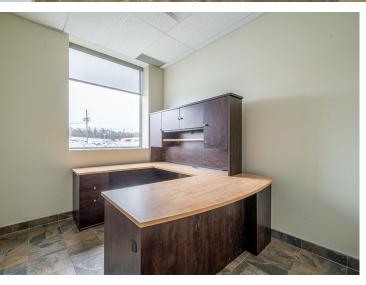

# PROPERTY HIGHLIGHTS

Positioned strategically within the Woodside Industrial Park, 44 Orion Court presents an exceptional opportunity for potential tenants seeking 7,000 square feet of premium flex-industrial space in the heart of Dartmouth. Conveniently nestled, this location offers swift access to major thoroughfares and the Circumferential Highway (111), ensuring seamless connectivity.

The current layout is meticulously designed to cater to tenants seeking a thoughtfully constructed office space complemented by a mezzanine warehouse, ideal for a diverse range of uses.

Space Available: 7,000 sf

Office Area: Approximately 2,900 sf

Industrial Space: Approximately 4,100 sf

Clear Height: 20'

Loading: Two Grade Doors 14'

Parking: Ample on-site (Front, Side, and Rear)

Year Built: 2011

Zoning: Light Industrial (LI)