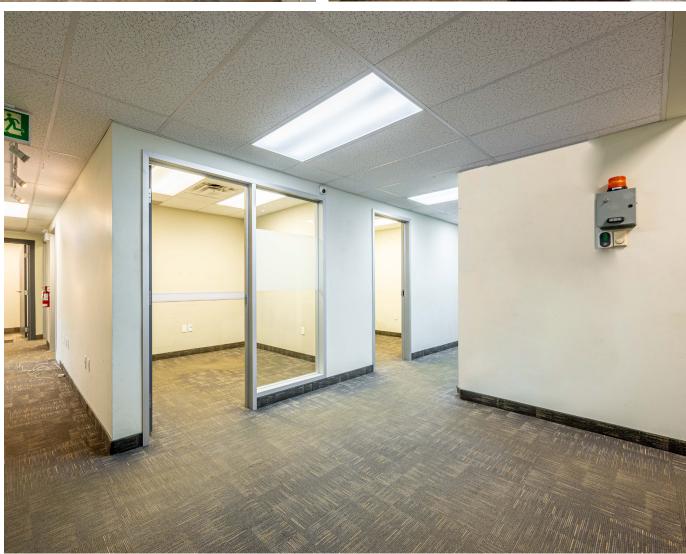

# PROPERTY HIGHLIGHTS

Positioned strategically within the Woodside Industrial Park, 44 Orion Court presents an exceptional opportunity for potential tenants seeking 7,000 square feet of premium flex-industrial space in the heart of Dartmouth. Conveniently nestled, this location offers swift access to major thoroughfares and the Circumferential Highway (111), ensuring seamless connectivity.

The current layout is meticulously designed to cater to tenants seeking a thoughtfully constructed office space complemented by a mezzanine warehouse, ideal for a diverse range of uses.

Space Available: 7,000 sf

Office Area: Approximately 2,900 sf

Industrial Space: Approximately 4,100 sf

Clear Height: 20'

Loading: Two Grade Doors 14'

Parking: Ample on-site (Front, Side, and Rear)

Year Built: 2011

Zoning: Light Industrial (LI)