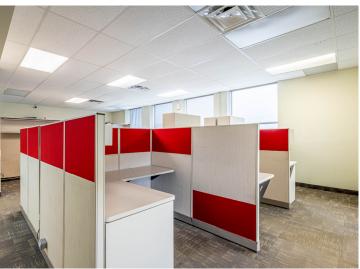

# PROPERTY HIGHLIGHTS

Positioned strategically within the Woodside Industrial Park, 44 Orion Court presents an exceptional opportunity for potential tenants seeking 7,000 square feet of premium flex-industrial space in the heart of Dartmouth. Conveniently nestled, this location offers swift access to major thoroughfares and the Circumferential Highway (111), ensuring seamless connectivity.

The current layout is meticulously designed to cater to tenants seeking a thoughtfully constructed office space complemented by a mezzanine warehouse, ideal for a diverse range of uses.

Space Available: 7,000 sf

Office Area: Approximately 2,900 sf

Industrial Space: Approximately 4,100 sf

Clear Height: 20'

Loading: Two Grade Doors 14'

Parking: Ample on-site (Front, Side, and Rear)

Year Built: 2011

Zoning: Light Industrial (LI)