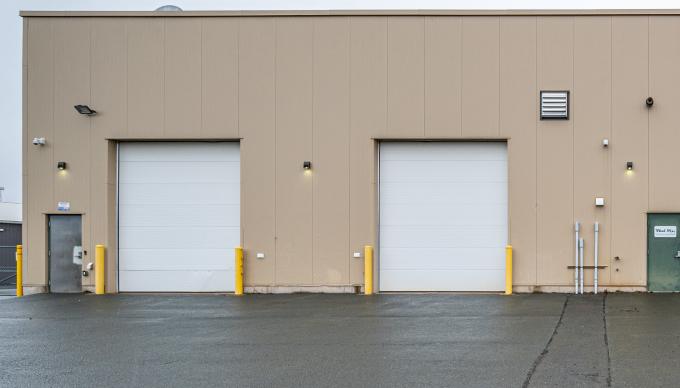

Office Area: Approximately 2,900 sf

Industrial Space: Approximately 4,100 sf

Clear Height: 20'

Loading: Two Grade Doors 14'

Parking: Ample on-site (Front, Side, and Rear)

Year Built: 2011

Zoning: Light Industrial (LI)

Availability: Immediately

Floors: Two-storey office space w/ warehouse mezzanine

Yard Space: Secured with Fence

Additional Rent: \$6.08 psf

Lease Rate: \$17.50 psf Net