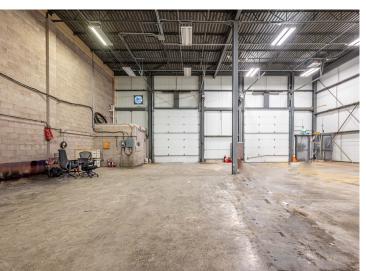

The current layout is meticulously designed to cater to tenants seeking a thoughtfully constructed office space complemented by a mezzanine warehouse, ideal for a diverse range of uses.

Space Available: 7,000 sf

Office Area: Approximately 2,900 sf

Industrial Space: Approximately 4,100 sf

Clear Height: 20'

Loading: Two Grade Doors 14'

Parking: Ample on-site (Front, Side, and Rear)

Year Built: 2011

Zoning: Light Industrial (LI)

Availability: Immediately

Floors: Two-storey office space w/ warehouse mezzanine

Yard Space: Secured with Fence

Additional Rent: \$6.08 psf

Lease Rate: \$17.50 psf Net