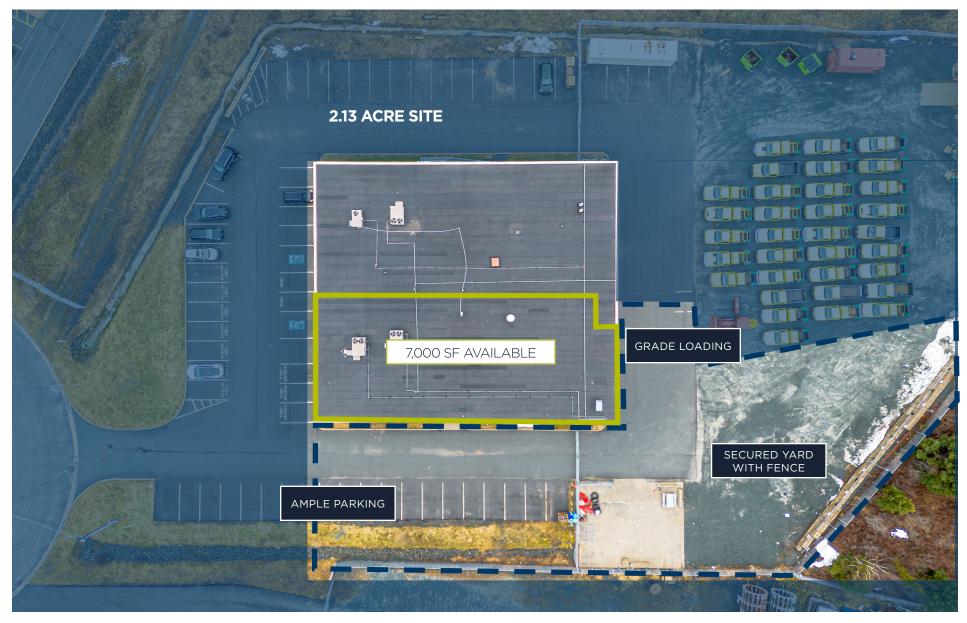

# SITE PLAN

The current layout is meticulously designed to cater to tenants seeking a thoughtfully constructed office space complemented by a mezzanine warehouse, ideal for a diverse range of uses.

Space Available: 7,000 sf

Office Area: Approximately 2,900 sf

Industrial Space: Approximately 4,100 sf

Clear Height: 20'

Loading: Two Grade Doors 14'

Parking: Ample on-site (Front, Side, and Rear)

Year Built: 2011

Zoning: Light Industrial (LI)

Availability: Immediately

Floors: Two-storey office space w/ warehouse mezzanine

Yard Space: Secured with Fence

Additional Rent: \$6.08 psf

Lease Rate: \$17.50 psf Net