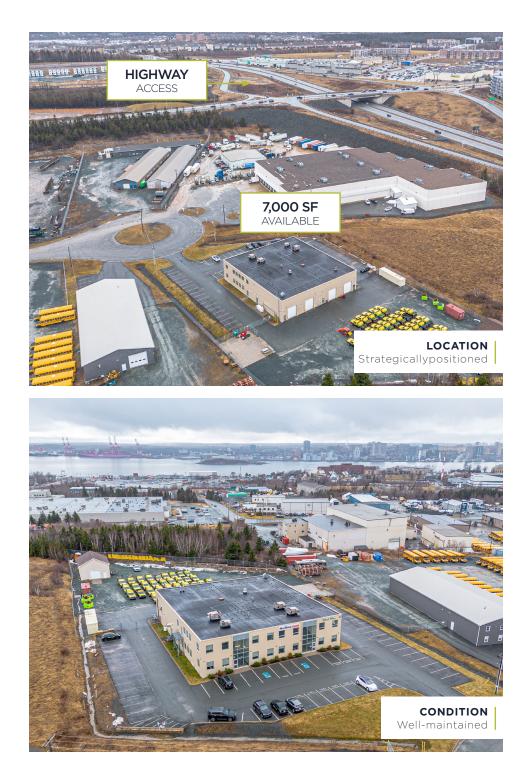

# PROPERTY HIGHLIGHTS

Positioned strategically within the Woodside Industrial Park, 44 Orion Court presents an exceptional opportunity for potential tenants seeking 7,000 square feet of premium flex-industrial space in the heart of Dartmouth. Conveniently nestled, this location offers swift access to major thoroughfares and the Circumferential Highway (111), ensuring seamless connectivity.

# SITE PLAN

# A DRIVING Workforce

Situated in Dartmouth, Nova Scotia, the Woodside Industrial Parks stands as a beacon of industrial excellence. With modern complexes and spacious lots, it offers seamless connectivity to major transportation routes, including the Circumferential Highway (111), facilitating efficient distribution. This dynamic hub fosters a collaborative community of businesses and professionals, supported by shared amenities and a culture of innovation. Surrounded by scenic landscapes and the Halifax Harbour, the Woodside Industrial Park provides an ideal environment for businesses to thrive.