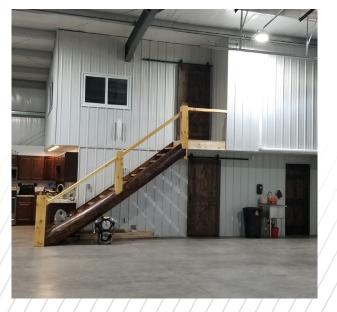

**Building Size:** +/- 6,000 sf

Site Area: +/- 5.3 Acres

**Building Age:** +/- 5 years

**Loading:** 16 ft x 14 ft grade door

Clear Height: 14 ft

**Electrical:** 400 AMP + on-site

generator

**Parking:** Ample on-site

Floor: Concrete

Heating Electric in floor

radiant

**Insulation:** R 20

**Zoning:** Mixed Use Zone

**Security:** Lorex System

**Taxes:** \$4,338.04 (2023)

**List Price:** \$625,000