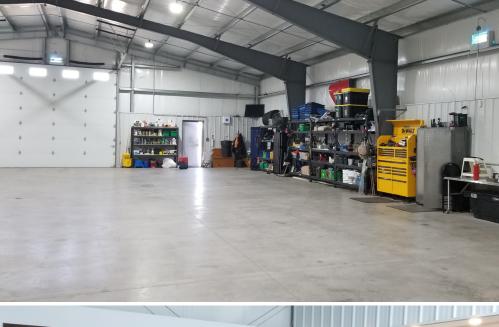

## PRIME INVESTMENT OPPORTUNITY

Located on a large lot with +/- 210 feet of road frontage in picturesce Musquash, 138 Shipyard Road presents an execptional opportunity for owner operators or investors looking to aquire a steel building on a substential lot. The building was recently completed and comes loaded with modern amenities.

**Building Size:** +/- 6,000 sf

Site Area: +/- 5.3 Acres

**Building Age:** +/- 5 years

**Loading:** 16 ft x 14 ft grade door

Clear Height: 14 ft

**Electrical:** 400 AMP + on-site

generator

**Parking:** Ample on-site