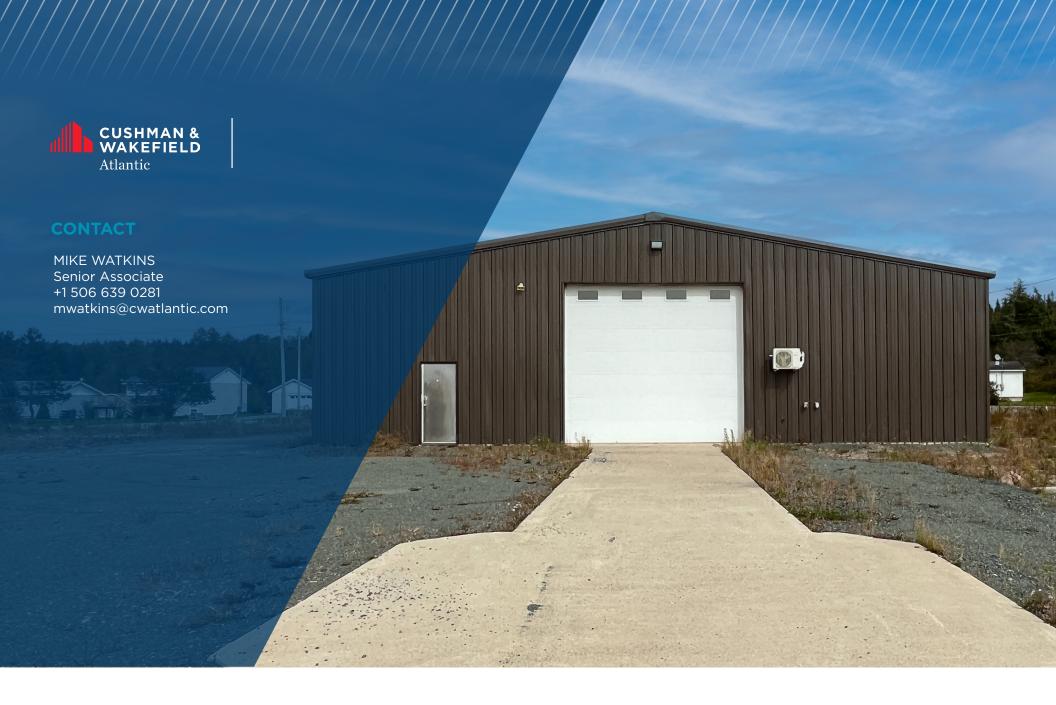

## PRIME INVESTMENT OPPORTUNITY

Located on a large lot with +/- 210 feet of road frontage in picturesce Musquash, 138 Shipyard Road presents an execptional opportunity for owner operators or investors looking to aquire a steel building on a substential lot. The building was recently completed and comes loaded with modern amenities.

**Building Size:** +/- 6,000 sf

Site Area: +/- 5.3 Acres

**Building Age:** +/- 5 years

**Loading:** 16 ft x 14 ft grade door

Clear Height: 14 ft

**Electrical:** 400 AMP + on-site

generator

**Parking:** Ample on-site