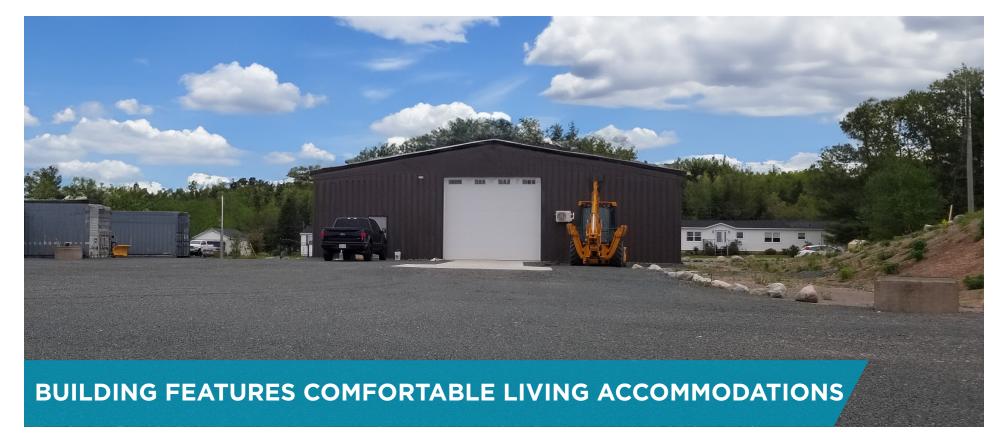

## PRIME INVESTMENT OPPORTUNITY

Located on a large lot with +/- 210 feet of road frontage in picturesce Musquash, 138 Shipyard Road presents an execptional opportunity for owner operators or investors looking to aquire a steel building on a substential lot. The building was recently completed and comes loaded with modern amenities.

**Building Size:** +/- 6,000 sf

Site Area: +/- 5.3 Acres

**Building Age:** +/- 5 years

**Loading:** 16 ft x 14 ft grade door

Clear Height: 14 ft

**Electrical:** 400 AMP + on-site

generator

**Parking:** Ample on-site