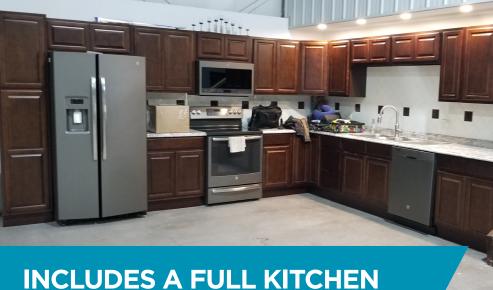

## PRIME INVESTMENT OPPORTUNITY

Located on a large lot with +/- 210 feet of road frontage in picturesce Musquash, 138 Shipyard Road presents an execptional opportunity for owner operators or investors looking to aquire a steel building on a substential lot. The building was recently completed and comes loaded with modern amenities.