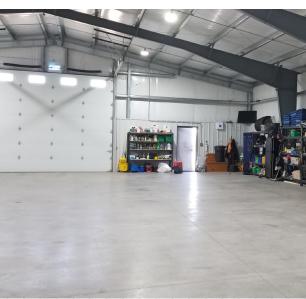

**Building Size:** +/- 6,000 sf

Site Area: +/- 5.3 Acres

**Building Age:** +/- 5 years

**Loading:** 16 ft x 14 ft grade door

Clear Height: 14 ft

**Electrical:** 400 AMP + on-site

generator

**Parking:** Ample on-site

Floor: Concrete

Heating Electric in floor

radiant

**Insulation:** R 20

**Zoning:** Mixed Use Zone

**Security:** Lorex System

**Taxes:** \$4,338.04 (2023)

**List Price:** \$625,000