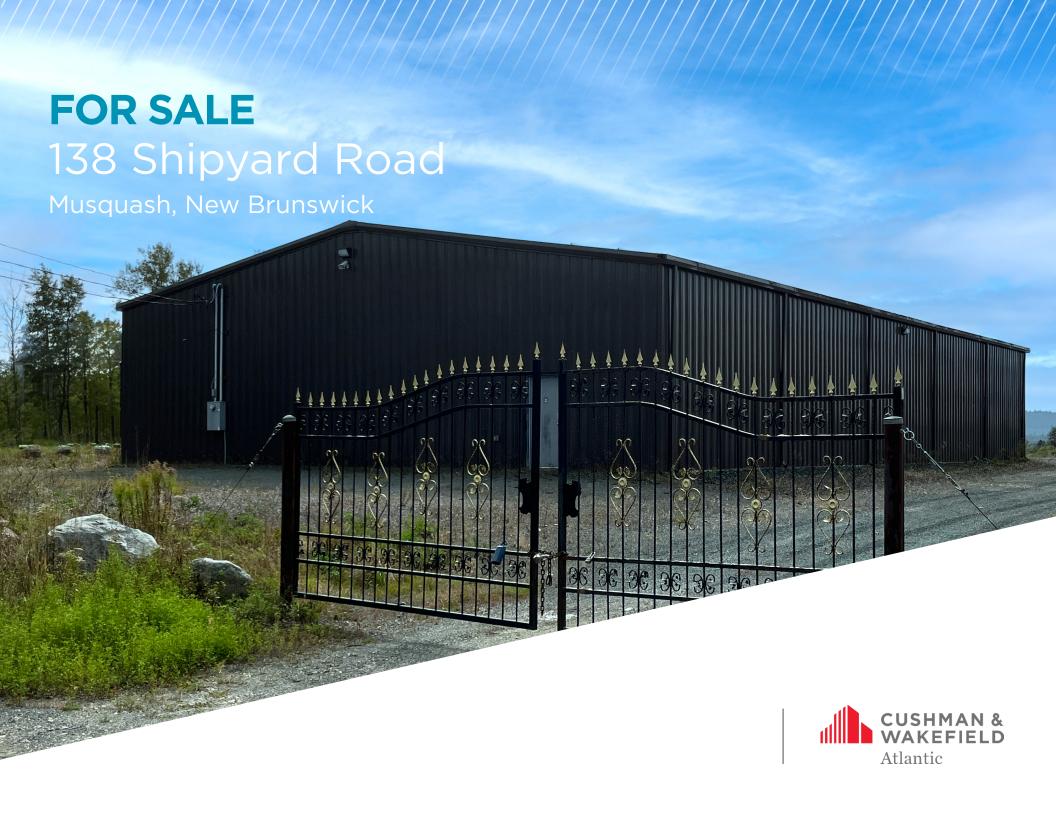

## PRIME INVESTMENT OPPORTUNITY

Located on a large lot with +/- 210 feet of road frontage in picturesce Musquash, 138 Shipyard Road presents an execptional opportunity for owner operators or investors looking to aquire a steel building on a substential lot. The building was recently completed and comes loaded with modern amenities.

**Building Size:** +/- 6,000 sf

Site Area: +/- 5.3 Acres

**Building Age:** +/- 5 years

**Loading:** 16 ft x 14 ft grade door

Clear Height: 14 ft

**Electrical:** 400 AMP + on-site

generator

**Parking:** Ample on-site