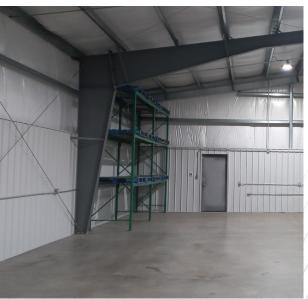

**Building Size:** +/- 6,000 sf

Site Area: +/- 5.3 Acres

**Building Age:** +/- 5 years

**Loading:** 16 ft x 14 ft grade door

Clear Height: 14 ft

**Electrical:** 400 AMP + on-site

generator

**Parking:** Ample on-site

Floor: Concrete

Heating Electric in floor

radiant

**Insulation:** R 20

**Zoning:** Mixed Use Zone

**Security:** Lorex System

**Taxes:** \$4,338.04 (2023)

**List Price:** \$625,000