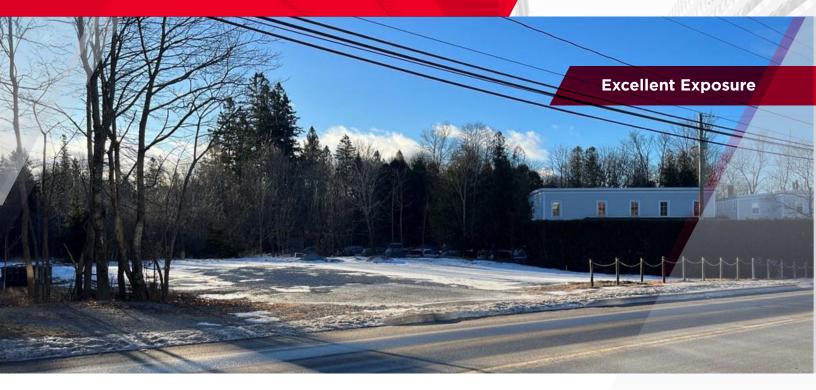

### **Property Highlights**

Located in the heart of Rothesay, New Brunswick, this property presents the perfect opportunity to purchase vacant development land in a central location.

- 28,314 sf of prime commercial development land.
- Highly visible property with excellent frontage.
- Situated on the main thoroughfare for the town, providing great accessibility and access
- Currently zoned as Special Area (SA), allowing for mixed-use developments
- The property can be identified through PID # 00256164