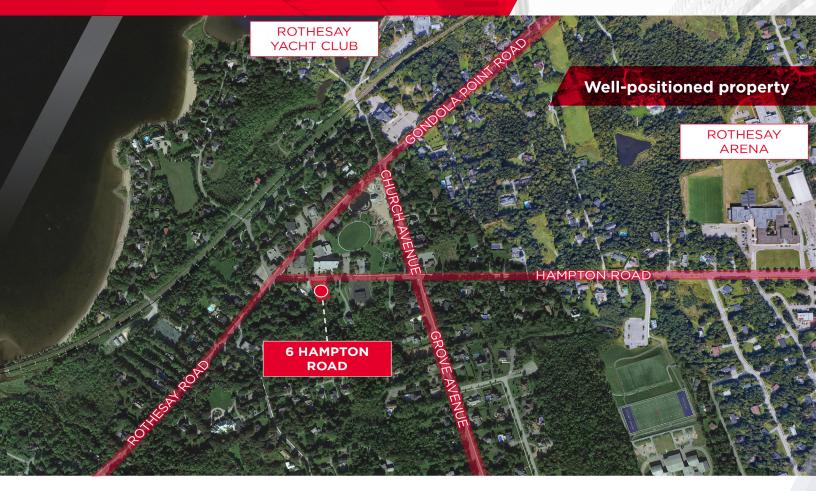

## **Location Information**

Positioned along the bustling Hampton Road, bridging the communities of Quispamsis and Rothesay. This location offers unparalleled convenience, and boasts swift access to the town centre and a thriving retail hub.

Strategically located for seamless travel, with direct links to NB-1 and the Trans-Canada Highway, this locale is a gateway to Saint John. Serving as a suburban extension of the city, it seamlessly connects neighbouring towns and communities, surrounded by a landscape dominated by residential and retail developments