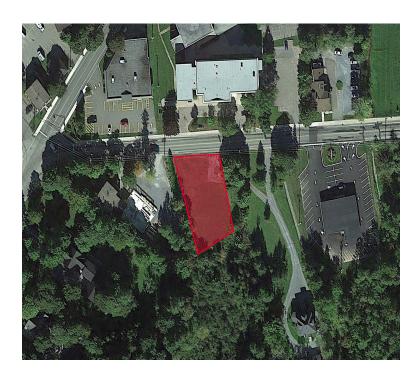

### **Property Highlights**

Located in the heart of Rothesay, New Brunswick, this property presents the perfect opportunity to purchase vacant development land in a central location.

- 28,314 sf of prime commercial development land.
- Highly visible property with excellent frontage.
- Situated on the main thoroughfare for the town, providing great accessibility and access
- Currently zoned as Special Area (SA), allowing for mixed-use developments
- The property can be identified through PID # 00256164

# 6 Hampton Road Rothesay, New Brunswick