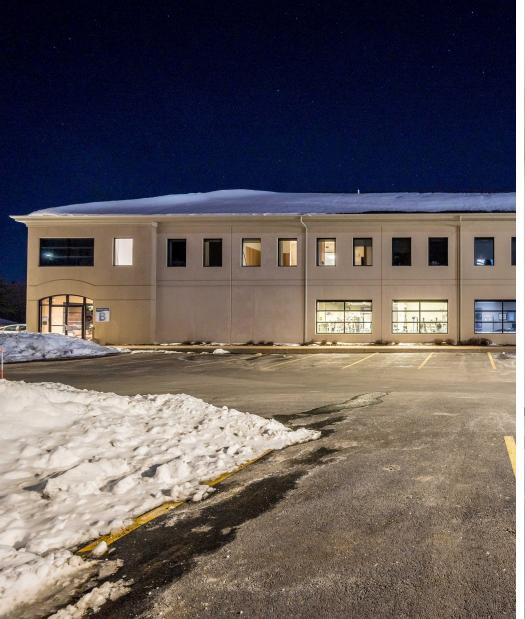

## PROPERTY HIGHLIGHTS

Situated on Highway 2, in the community of Elmsdale, Nova Scotia is a two-storey professional centre, with ground floor commercial space. Retail or office space available within a well maintained professional centre. This large 3,400 sf blank canvas provides ample space for innovative layouts, modern design elements and a multitude of uses. The space offers many possibilities including dynamic office space with open-concept workspaces designed to foster collaboration, or a retail destination ideally located in the hub of the community. Great natural light throughout from large storefront windows.

### **KEY FEATURES**

- · Ample lit surface parking
- High traffic area with excellent visibility and exposure
- Efficient layout, allowing for a variety of uses
- Minutes from highway 102 within a growing community
- Close proximity to the Stanfield International Airport
- Additional rent: \$5.75 psf