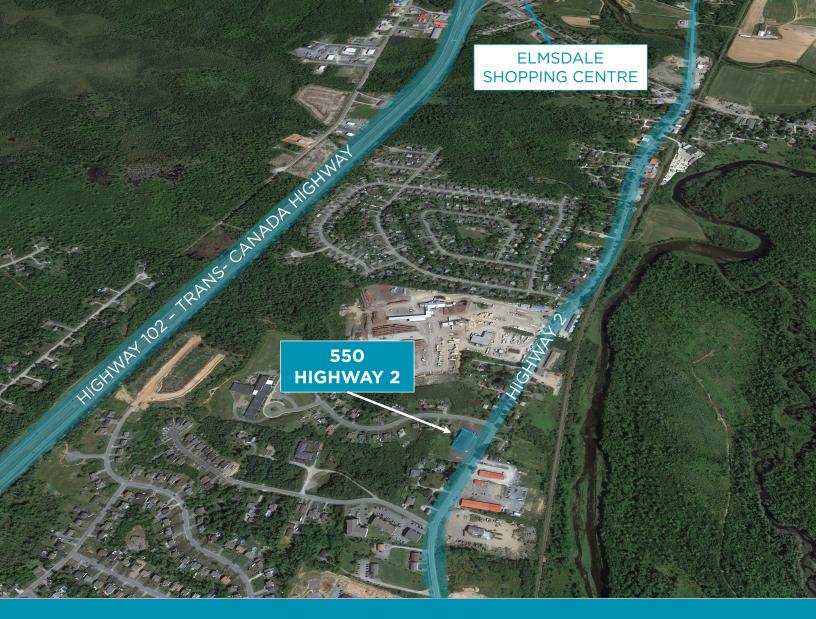

## LOCATION INFORMATION

Situated within the dynamic of Elmsdale, NS, in a rapidly growing commercial and residential node. Strategically positioned off the Trans-Canada Highway, it offers convenient access to key transportation hubs such as the Stanfield International Airport, Truro and Halifax, both vital for regional and international connectivity.

In addition to its strategic location, the surrounding area boasts a diverse array of amenities, including a vibrant mix of shops, boutiques, and dining establishments. From charming shops showcasing locally crafted goods to dining venues and large national retailers, there is everything you need within the community.

Ample free well lit surface parking

Easy access to major thoroughfares including Highway 102

Under 10 minutes to the Halifax Stanfield International Airport

Under 5 minutes to the Elmsdale Shopping Centre