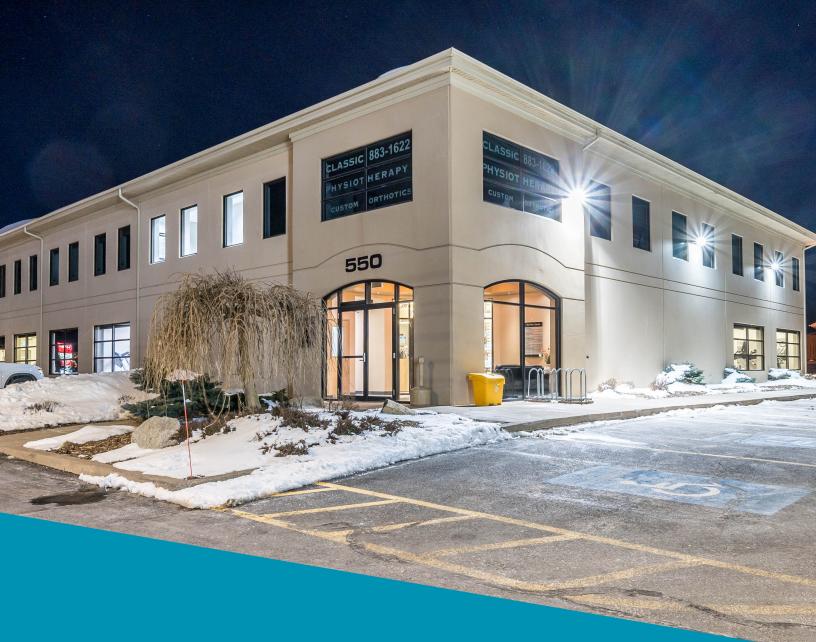

# 550 HIGHWAY 2 ELMSDALE, NS

FOR LEASE | 3,400 SF

## PROPERTY HIGHLIGHTS

Situated on Highway 2, in the community of Elmsdale, Nova Scotia is a two-storey professional centre, with ground floor commercial space. Retail or office space available within a well maintained professional centre. This large 3,400 sf blank canvas provides ample space for innovative layouts, modern design elements and a multitude of uses. The space offers many possibilities including dynamic office space with open-concept workspaces designed to foster collaboration, or a retail destination ideally located in the hub of the community. Great natural light throughout from large storefront windows.

### **KEY FEATURES**

- · Ample lit surface parking
- High traffic area with excellent visibility and exposure
- Efficient layout, allowing for a variety of uses
- Minutes from highway 102 within a growing community
- Close proximity to the Stanfield International Airport
- Additional rent: \$5.75 psf