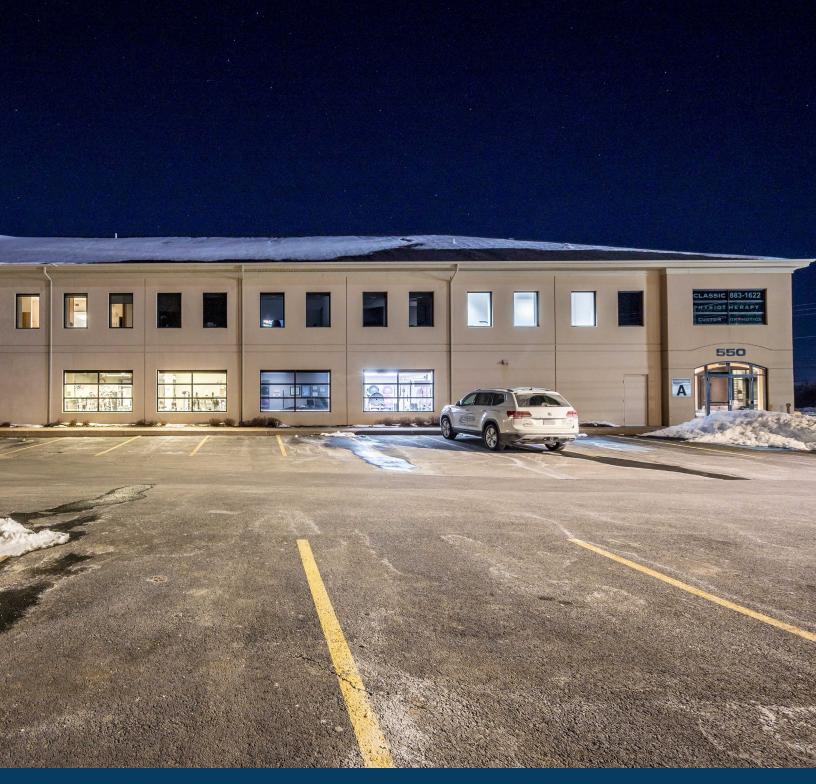

# 550 HIGHWAY 2 ELMSDALE, NS

FOR LEASE | 3,400 SF

## PROPERTY HIGHLIGHTS

Situated on Highway 2, in the community of Elmsdale, Nova Scotia is a two-storey professional centre, with ground floor commercial space. Retail or office space available within a well maintained professional centre. This large 3,400 sf blank canvas provides ample space for innovative layouts, modern design elements and a multitude of uses. The space offers many possibilities including dynamic office space with open-concept workspaces designed to foster collaboration, or a retail destination ideally located in the hub of the community. Great natural light throughout from large storefront windows.

### **KEY FEATURES**

- · Ample lit surface parking
- High traffic area with excellent visibility and exposure
- Efficient layout, allowing for a variety of uses
- Minutes from highway 102 within a growing community
- Close proximity to the Stanfield International Airport
- Additional rent: \$5.75 psf