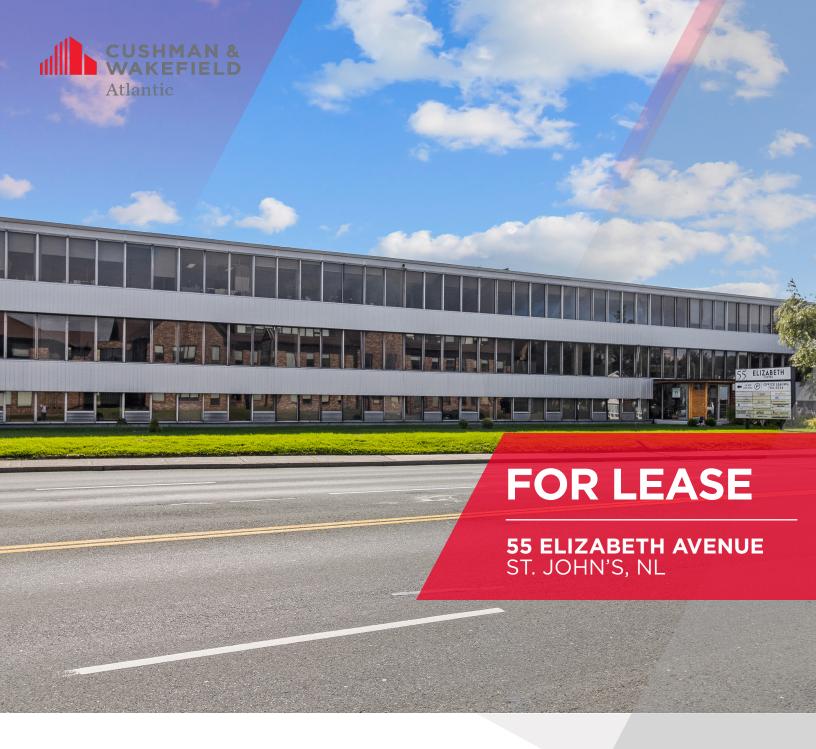

1,206 & 2,122 SF

ACCESSIBLE OFFICE SPACE AVAILABLE

55 Elizabeth Avenue, 208 St. John's, NL A1A 1W9 Main +1 709 699 6832 **cwatlantic.com** 

# 1,206 & 2,122 SF OFFICE SPACE | LEASE RATE: \$16.00 PSF NET

## **Property Highlights**

Situated at 49-55 Elizabeth Avenue, the Elizabeth Business Centre presents two (2) premium office suites in a sought after location in St. John's

- Iconic three (3) storey purpose built office building.
- High visibility with impressive curb appeal.
- Major updates include elevator installation, renovated lobbies, washrooms, and corridors/ common areas.
- Ample on-site parking with a ratio of 1:450 sf
- Centrally located with good transportation access to highways and major thoroughfares.
- Dense amenity area with restaurants, cafes, grocery stores retail, fitness centres, and much more.
- Accessible suites on the 1st and 3rd floors respectively.