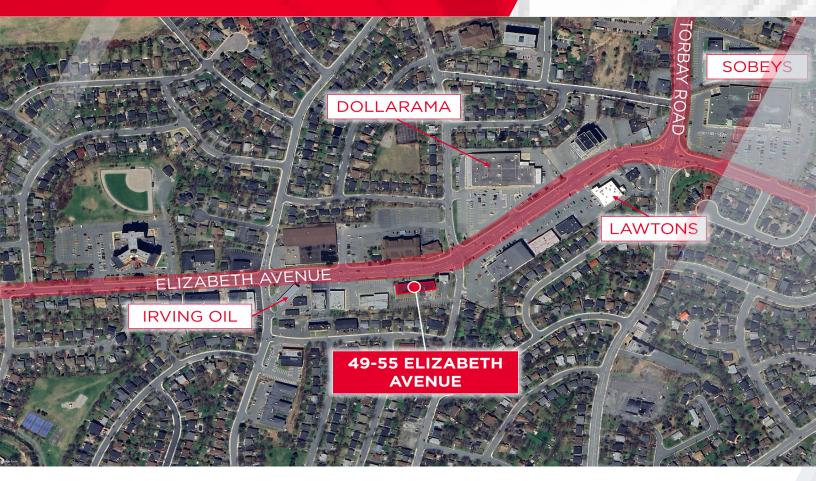

# **Aerial / Location Map**

### **Location Information**

Strategically situated on Elizabeth Avenue between Portugal Cove Road and Torbay Road in St. John's. The Elizabeth Business Centre provides excellent visibility and accessibility to major highways, shopping, hospitals, and post secondary campuses including MUN (Memorial University of Newfoundland), the Marine Institute and CONA (College of the North Atlantic). Three minutes from the historic downtown.