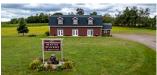

| 3156 WEST RIVER ROAD, ST. CATHERINE'S |               |          |                                                        |  |
|---------------------------------------|---------------|----------|--------------------------------------------------------|--|
| Size                                  | 57.3 Acre Lot | Details  | Established Winery and Distillery turnkey opportunity. |  |
| Price                                 | \$1,800,000   | Agent(s) | Ann Worth                                              |  |