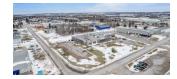

## INDUSTRIAL SPACE FOR LEASE

| 1281 ROUTE 10, SeptemberINE COVE |                 |          |                                                                            |
|----------------------------------|-----------------|----------|----------------------------------------------------------------------------|
| Size                             | Up to 40,000 sf | Details  | Industrial storage spread across several buildings with versatile layouts. |
| Price                            | Please Contact  | Agent(s) | Ann Worth                                                                  |