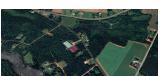

# INDUSTRIAL PROPERTIES FOR SALE

| 1864 ROUTE 310, HOWE BAY |                       |          |                                                         |
|--------------------------|-----------------------|----------|---------------------------------------------------------|
| Size                     | 66,000 sf   9.4 acres | Details  | Sizeable agriculture land with 5 barns (13,200 sf each) |
| Price                    | \$625,000             | Agent(s) | Ann Worth                                               |