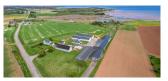

| 3156 WEST RIVER ROAD, ST. CATHERINE'S |               |          |                                                        |  |
|---------------------------------------|---------------|----------|--------------------------------------------------------|--|
| Size                                  | 57.3 Acre Lot | Details  | Established Winery and Distillery turnkey opportunity. |  |
| Price                                 | \$1,800,000   | Agent(s) | Ann Worth                                              |  |