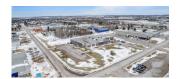

## INDUSTRIAL SPACE FOR LEASE

| 1281 ROUTE 10, SeptemberINE COVE |                 |          |                                                                            |
|----------------------------------|-----------------|----------|----------------------------------------------------------------------------|
| Size                             | Up to 40,000 sf | Details  | Industrial storage spread across several buildings with versatile layouts. |
| Price                            | Please Contact  | Agent(s) | Ann Worth                                                                  |