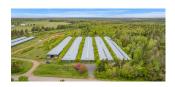

# **INDUSTRIAL PROPERTIES FOR SALE**

| 1864 ROUTE 310, HOWE BAY |                       |          |                                                         |  |
|--------------------------|-----------------------|----------|---------------------------------------------------------|--|
| Size                     | 66,000 sf   9.4 acres | Details  | Sizeable agriculture land with 5 barns (13,200 sf each) |  |
| Price                    | \$625,000             | Agent(s) | Ann Worth                                               |  |