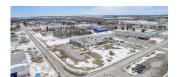

# **INDUSTRIAL SPACE FOR LEASE**

| 1281 ROUTE 10, AUGUSTINE COVE |                 |          |                                                                            |  |  |
|-------------------------------|-----------------|----------|----------------------------------------------------------------------------|--|--|
| Size                          | Up to 40,000 sf | Details  | Industrial storage spread across several buildings with versatile layouts. |  |  |
| Price                         | Please Contact  | Agent(s) | Ann Worth                                                                  |  |  |