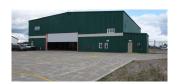

# **INDUSTRIAL PROPERTIES FOR SALE**

| 82 WINNIPEG STREET, GOOSE BAY |              |          |                                                                                   |
|-------------------------------|--------------|----------|-----------------------------------------------------------------------------------|
| Size                          | 12,813 sf    | Details  | Hangar building with 2 <sup>nd</sup> level office space and direct airside access |
| Price                         | \$ 1,900,000 | Agent(s) | Bill MacAvoy                                                                      |