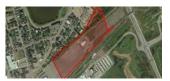

| IVAN  | IVAN RAND DRIVE, MONCTON |          |                                                             |  |  |  |
|-------|--------------------------|----------|-------------------------------------------------------------|--|--|--|
| Size  | +/- 17 acres             | Details  | Prime development site near Downtown Event Centre. Zoned SC |  |  |  |
| Price | \$2,400,000              | Agent(s) | Ian Franklin                                                |  |  |  |