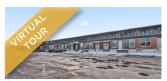

| 450 EDINBURGH DRIVE, MONCTON |                           |          | TAKE VIRTUAL TOUR                                          |
|------------------------------|---------------------------|----------|------------------------------------------------------------|
| Size                         | 22,500 sf                 | Details  | Open warehouse space with 18' clear heights & dock loading |
| Price                        | \$4.25 psf Net (Dec 2024) | Agent(s) | Adam MaGee, Suzie Taylor                                   |