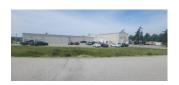

# **INDUSTRIAL SPACE FOR LEASE**

| 158 - 172 TOOMBS STREET, DIEPPE |                    |          | TAKE VIRTUAL TOUR: BUILDING E - BUILDING F                         |
|---------------------------------|--------------------|----------|--------------------------------------------------------------------|
| Size                            | 11,200 – 25,200 sf | Details  | Several industrial spaces available w/ loading options and office. |
| Price                           | \$12 - \$13        | Agent(s) | Adam MaGee, Suzie Taylor                                           |