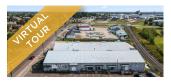

# **INDUSTRIAL SPACE FOR LEASE**

| 158 - 172 TOOMBS STREET, DIEPPE |                    |          | TAKE VIRTUAL TOUR: BUILDING E - BUILDING F                         |
|---------------------------------|--------------------|----------|--------------------------------------------------------------------|
| Size                            | 11,200 – 25,200 sf | Details  | Several industrial spaces available w/ loading options and office. |
| Price                           | \$12 - \$13        | Agent(s) | Adam MaGee, Suzie Taylor                                           |