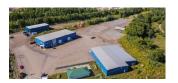

# **INDUSTRIAL SPACE FOR LEASE**

| 158 - 172 TOOMBS STREET, DIEPPE |                    |          | TAKE VIRTUAL TOUR: BUILDING E - BUILDING F                         |
|---------------------------------|--------------------|----------|--------------------------------------------------------------------|
| Size                            | 11,200 – 25,200 sf | Details  | Several industrial spaces available w/ loading options and office. |
| Price                           | \$12 - \$13        | Agent(s) | Adam MaGee, Suzie Taylor                                           |