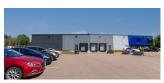

| 255 EDINBURGH DRIVE, MONCTON |                 |          |                                                         |  |
|------------------------------|-----------------|----------|---------------------------------------------------------|--|
| Size                         | 26,000 sf       | Details  | Industrial building with 3 dock doors and 5 grade doors |  |
| Price                        | \$15.25 psf Net | Agent(s) | Adam MaGee, Suzie Taylor                                |  |