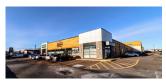

| 49 FO | 49 FOUNDRY STREET, MONCTON |          |                                                               |  |  |  |
|-------|----------------------------|----------|---------------------------------------------------------------|--|--|--|
| Size  | +/- 1,352 - 12,582 sf      | Details  | 3 ground floor commercial units available in Downtown Moncton |  |  |  |
| Price | \$14.00 psf Net            | Agent(s) | Adam MaGee   Jamie Smith                                      |  |  |  |