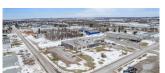

| 36 4 <sup>TH</sup> STREET, CHARLOTTETOWN |                |          |                                                                |
|------------------------------------------|----------------|----------|----------------------------------------------------------------|
| Size                                     | 8,400 sf       | Details  | Open warehouse with 14' to 16' clear heights and dock loading. |
| Price                                    | Please Contact | Agent(s) | Ann Worth                                                      |