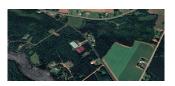

| 284 FREETOWN ROAD, FREETOWN |                 |          |                                                                         |
|-----------------------------|-----------------|----------|-------------------------------------------------------------------------|
| Size                        | Up to 8,500 sf  | Details  | Freestanding industrial building with ample parking and loading options |
| Price                       | \$12.00 psf Net | Agent(s) | Ann Worth                                                               |