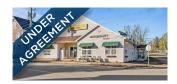

| 284 FREETOWN ROAD, FREETOWN |                 |          |                                                                         |
|-----------------------------|-----------------|----------|-------------------------------------------------------------------------|
| Size                        | Up to 8,500 sf  | Details  | Freestanding industrial building with ample parking and loading options |
| Price                       | \$12.00 psf Net | Agent(s) | Ann Worth                                                               |