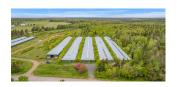

### CLICK ON THE PHOTO TO OBTAIN MORE INFORMATION ONLINE

| 1864 ROUTE 310, HOWE BAY |                       |          |                                                         |
|--------------------------|-----------------------|----------|---------------------------------------------------------|
| Size                     | 66,000 sf   9.4 acres | Details  | Sizeable agriculture land with 5 barns (13,200 sf each) |
| Price                    | \$625,000             | Agent(s) | Ann Worth                                               |