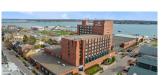

| 3156 W | 3156 WEST RIVER ROAD, ST. CATHERINE'S |          |                                                        |  |
|--------|---------------------------------------|----------|--------------------------------------------------------|--|
| Size   | 57.3 Acre Lot                         | Details  | Established Winery and Distillery turnkey opportunity. |  |
| Price  | \$1,800,000                           | Agent(s) | Ann Worth                                              |  |