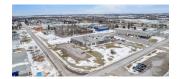

| 284 FREETOWN ROAD, FREETOWN |                 |          |                                                                         |
|-----------------------------|-----------------|----------|-------------------------------------------------------------------------|
| Size                        | Up to 8,500 sf  | Details  | Freestanding industrial building with ample parking and loading options |
| Price                       | \$12.00 psf Net | Agent(s) | Ann Worth                                                               |