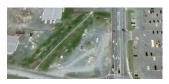

# LAND FOR SALE

| 1325-13 | <b>31 TOPSAIL ROAD</b> , PA | RADISE   |                                                       |
|---------|-----------------------------|----------|-------------------------------------------------------|
| Size    | 1.12 acres                  | Details  | Development opportunity with a high profile location. |
| Price   | Please Contact              | Agent(s) | Joanne Earle                                          |