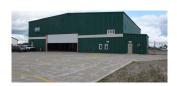

## INDUSTRIAL PROPERTIES FOR SALE

| 82 WIN | 82 WINNIPEG STREET, GOOSE BAY |          |                                                                                   |  |  |  |  |
|--------|-------------------------------|----------|-----------------------------------------------------------------------------------|--|--|--|--|
| Size   | 12,813 sf                     | Details  | Hangar building with 2 <sup>nd</sup> level office space and direct airside access |  |  |  |  |
| Price  | \$ 1,900,000                  | Agent(s) | Bill MacAvoy                                                                      |  |  |  |  |