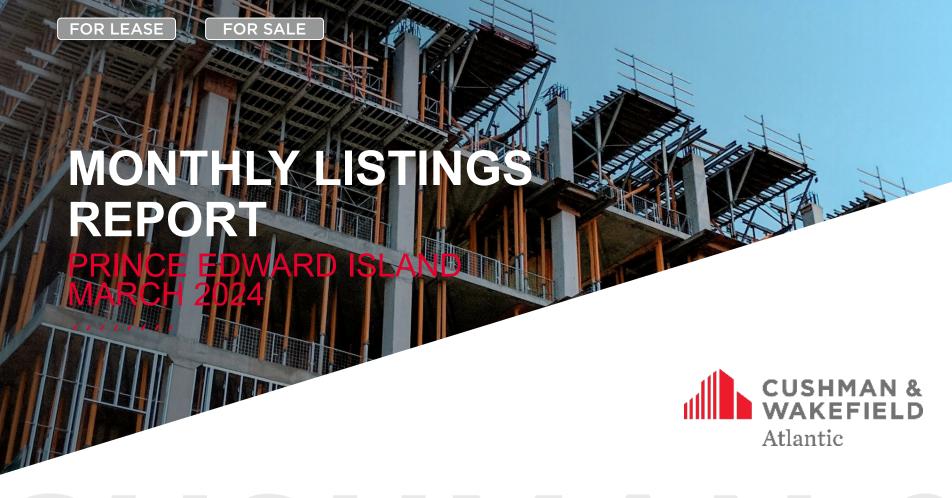

| <b>1864 ROUTE 310,</b> HOWE BAY |                       |          |                                                         |  |
|---------------------------------|-----------------------|----------|---------------------------------------------------------|--|
| Size                            | 66,000 sf   9.4 acres | Details  | Sizeable agriculture land with 5 barns (13,200 sf each) |  |
| Price                           | \$625,000             | Agent(s) | Ann Worth                                               |  |