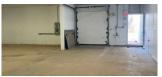

| 36 4 <sup>TH</sup> | 36 4 <sup>TH</sup> STREET, CHARLOTTETOWN |          |                                                                |  |  |
|--------------------|------------------------------------------|----------|----------------------------------------------------------------|--|--|
| Size               | 8,400 sf                                 | Details  | Open warehouse with 14' to 16' clear heights and dock loading. |  |  |
| Price              | Please Contact                           | Agent(s) | Ann Worth                                                      |  |  |