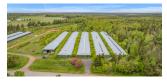

| <b>1864 ROUTE 310,</b> HOWE BAY |                       |          |                                                         |  |
|---------------------------------|-----------------------|----------|---------------------------------------------------------|--|
| Size                            | 66,000 sf   9.4 acres | Details  | Sizeable agriculture land with 5 barns (13,200 sf each) |  |
| Price                           | \$625,000             | Agent(s) | Ann Worth                                               |  |