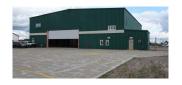

# 82 WINNIPEG STREET, GOOSE BAY Size 12,813 sf Details Hangar building with 2<sup>nd</sup> level office space and direct airside access Price \$ 1,900,000 Agent(s) Bill MacAvoy