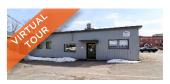

| 50 DRI | SCOLL CRESCENT, MC       | NCTON    | TAKE VIRTUAL TOUR                                                     |
|--------|--------------------------|----------|-----------------------------------------------------------------------|
| Size   | +/- 593 to 2,900 sf      | Details  | Professional Office Suites; optional warehouse space on ground floor. |
| Price  | \$925 to \$4,995 monthly | Agent(s) | Donna Green                                                           |