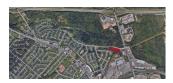

| IVAN  | IVAN RAND DRIVE, MONCTON |          |                                                             |  |  |
|-------|--------------------------|----------|-------------------------------------------------------------|--|--|
| Size  | +/- 17 acres             | Details  | Prime development site near Downtown Event Centre. Zoned SC |  |  |
| Price | \$2,400,000              | Agent(s) | lan Franklin                                                |  |  |