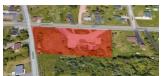

| 2337 H | 2337 HIGHWAY 15, IRISHTOWN |          |                                                   |  |  |
|--------|----------------------------|----------|---------------------------------------------------|--|--|
| Size   | 1.29 acres                 | Details  | Agricultural/Commercial land located in Irishtown |  |  |
| Price  | \$99,000                   | Agent(s) | Adam MaGee                                        |  |  |