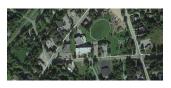

| 191 DC | 191 DOAK ROAD, FREDERICTON |          |                                                       |  |  |
|--------|----------------------------|----------|-------------------------------------------------------|--|--|
| Size   | +/- 9,828 sf               | Details  | Office building sits on 5.56 acres with ample parking |  |  |
| Price  | \$1,795,000                | Agent(s) | Adam MaGee                                            |  |  |