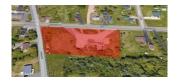

#### CLICK ON THE PHOTO TO OBTAIN MORE INFORMATION ONLINE

| 382 AC                                           | CADIE AVENUE, DIE                                                                         | PPE                                                                  |                                                                                     |
|--------------------------------------------------|-------------------------------------------------------------------------------------------|----------------------------------------------------------------------|-------------------------------------------------------------------------------------|
| Size                                             | 11,195 sf                                                                                 | Details                                                              | Corner lot development land situated within Dieppe                                  |
| Price                                            | \$250,000                                                                                 | Agent(s)                                                             | Adam MaGee                                                                          |
| 2337 H                                           | IIGHWAY 15, IRISHT                                                                        | OWN                                                                  |                                                                                     |
| Size                                             | 1.29 acres                                                                                | Details                                                              | Agricultural/Commercial land located in Irishtown                                   |
| Price                                            | \$99,000                                                                                  | Agent(s)                                                             | Adam MaGee                                                                          |
| IVAN F                                           | RAND DRIVE, MONC                                                                          | TON                                                                  |                                                                                     |
| Size                                             | +/- 17 acres                                                                              | Details                                                              | Prime development site near Downtown Event Centre. Zoned SC                         |
| Price                                            | \$2,400,000                                                                               | Agent(s)                                                             | Ian Franklin                                                                        |
|                                                  |                                                                                           |                                                                      |                                                                                     |
|                                                  |                                                                                           | MONOTON                                                              |                                                                                     |
|                                                  | PTON LANE LAND,                                                                           |                                                                      | 2.50 ceres situated in the courset offer Manaton North Area                         |
| Size                                             | 3.56 acres                                                                                | Details                                                              | 3.56 acres situated in the sought-after Moncton North Area                          |
|                                                  |                                                                                           |                                                                      | 3.56 acres situated in the sought-after Moncton North Area<br>Jamie Smith           |
| Size<br>Price                                    | 3.56 acres                                                                                | Details<br>Agent(s)                                                  | •                                                                                   |
| Size<br>Price                                    | 3.56 acres<br>\$1,200,000                                                                 | Details<br>Agent(s)                                                  | •                                                                                   |
| Size<br>Price<br>6 HAM                           | 3.56 acres<br>\$1,200,000<br><b>PTON ROAD,</b> ROTH                                       | Details<br>Agent(s)<br>IESAY                                         | Jamie Smith                                                                         |
| Size<br>Price<br>6 HAM<br>Size<br>Price          | 3.56 acres<br>\$1,200,000<br><b>PTON ROAD, ROTH</b><br>28,416 sf<br>\$139,000             | Details<br>Agent(s)<br>IESAY<br>Details<br>Agent(s)                  | Jamie Smith Prime commercial development land in the heart of Rothesay Mike Watkins |
| Size<br>Price<br>6 HAM<br>Size<br>Price          | 3.56 acres<br>\$1,200,000<br>PTON ROAD, ROTH<br>28,416 sf<br>\$139,000<br>LDEN GROVE ROAL | Details<br>Agent(s)<br>IESAY<br>Details<br>Agent(s)                  | Jamie Smith Prime commercial development land in the heart of Rothesay Mike Watkins |
| Size<br>Price<br>6 HAM<br>Size<br>Price<br>15 GO | 3.56 acres<br>\$1,200,000<br><b>PTON ROAD, ROTH</b><br>28,416 sf<br>\$139,000             | Details<br>Agent(s)<br>IESAY<br>Details<br>Agent(s)<br>D, SAINT JOHN | Jamie Smith Prime commercial development land in the heart of Rothesay Mike Watkins |