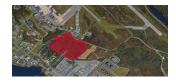

#### TRURO HEIGHTS LAND, TRURO

| Size  | +/- 59.9 acres | Details  | Bulk land adjacent to Highway 102, significant development opportunity |
|-------|----------------|----------|------------------------------------------------------------------------|
| Price | Please contact | Agent(s) | Steven Dexter                                                          |