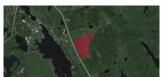

#### HINES ROAD PORTFOLIO, EASTERN PASSAGE

| Size  | +/- 57.8 acres | Details  | Development land ideal for industrial or residential. |
|-------|----------------|----------|-------------------------------------------------------|
| Price | Please contact | Agent(s) | Steven Dexter                                         |