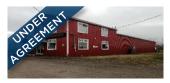

## **INVESTMENT/INDUSTRIAL PROPERTIES FOR SALE**

#### CLICK ON THE PHOTO TO OBTAIN MORE INFORMATION ONLINE

| 1642 N                       | <b>IOUNTAIN ROAD</b> , MOI | NCTON    | <u>TAKE VIRTUAL TOUR</u>                                                                     |  |  |
|------------------------------|----------------------------|----------|----------------------------------------------------------------------------------------------|--|--|
| Size                         | 6,750 sf                   | Details  | Ideal for light industrial use, mechanical, flex options, service commercial and other uses. |  |  |
| Price                        | \$995,000                  | Agent(s) | Donna Green                                                                                  |  |  |
| 633 READY STREET, SAINT JOHN |                            |          |                                                                                              |  |  |
| Size                         | +/- 7,230 sf               | Details  | Versatile property with various options for potential buyers                                 |  |  |
| Price                        | \$610,000                  | Agent(s) | Mike Watkins, Donna Green                                                                    |  |  |
| 191 DOAK ROAD, FREDERICTON   |                            |          |                                                                                              |  |  |
| Size                         | +/- 9,828 sf               | Details  | Office building sits on 5.56 acres with ample parking                                        |  |  |
| Price                        | \$1,795,000                | Agent(s) | Adam MaGee                                                                                   |  |  |