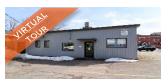

## STAND ALONE COMMERCIAL BUILDINGS

| 225 E | BARKER STREET, MON | TAKE VIRTUAL TOUR |                                             |  |
|-------|--------------------|-------------------|---------------------------------------------|--|
| Size  | +/- 3,862 sf       | Details           | Modern and stylish office centrally located |  |
| Price | \$10.00 psf Net    | Agent(s)          | Donna Green                                 |  |