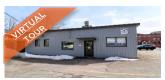

| 1642 N | MOUNTAIN ROAD, MON | ICTON    | TAKE VIRTUAL TOUR                                                         |
|--------|--------------------|----------|---------------------------------------------------------------------------|
| Size   | 6,750 sf           | Details  | Ideal for light industrial use, mechanical, flex options, and other uses. |
| Price  | \$995,000          | Agent(s) | Donna Green                                                               |

## INVESTMENT/INDUSTRIAL PROPERTIES FOR SALE

| 1642 MOUNTAIN ROAD, MONCTON TAKE VIRTU |                              |          |                                                                                              |  |  |  |
|----------------------------------------|------------------------------|----------|----------------------------------------------------------------------------------------------|--|--|--|
| Size                                   | 6,750 sf                     | Details  | Ideal for light industrial use, mechanical, flex options, service commercial and other uses. |  |  |  |
| Price                                  | \$995,000                    | Agent(s) | Donna Green                                                                                  |  |  |  |
| 633 RE                                 | 633 READY STREET, SAINT JOHN |          |                                                                                              |  |  |  |
| Size                                   | +/- 7,230 sf                 | Details  | Versatile property with various options for potential buyers                                 |  |  |  |
| Price                                  | \$610,000                    | Agent(s) | Mike Watkins, Donna Green                                                                    |  |  |  |
| 191 DC                                 | 191 DOAK ROAD, FREDERICTON   |          |                                                                                              |  |  |  |
| Size                                   | +/- 9,828 sf                 | Details  | Office building sits on 5.56 acres with ample parking                                        |  |  |  |
| Price                                  | \$1,795,000                  | Agent(s) | Adam MaGee                                                                                   |  |  |  |