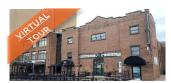

## **UNIQUE OFFICE SPACE FOR LEASE**

| 679-68 | 37 MAIN STREET, MC | ONCTON   | TAKE VIRTUAL TOUR                                                   |
|--------|--------------------|----------|---------------------------------------------------------------------|
| Size   | 1,482 – 1,484 sf   | Details  | 3-storey Italianate sandstone building located in Downtown Moncton. |
| Price  | \$17.00 psf Net    | Agent(s) | Adam MaGee, Jamie Smith                                             |

## **SOLD AND LEASED PROPERTIES**

| 679-687 MAIN STREET, MONCTON |                 |          |                                                                     |
|------------------------------|-----------------|----------|---------------------------------------------------------------------|
| Size                         | 1,484 sf        | Details  | 3-storey Italianate sandstone building located in Downtown Moncton. |
| Price                        | \$17.00 psf Net | Agent(s) | Adam MaGee, Jamie Smith                                             |