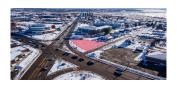

| PRINCIPALE-EST AVENUE, DIEPPE |             |          |                                      |
|-------------------------------|-------------|----------|--------------------------------------|
| Size                          | 4.47 acres  | Details  | Prime development land within Dieppe |
| Price                         | \$1,900,000 | Agent(s) | Adam MaGee, Jamie Smith              |