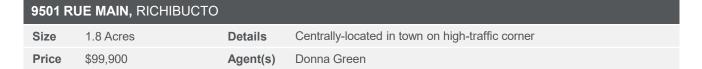

| 9514 R | 9514 RUE MAIN, RICHIBUCTO |          |                                                   |  |  |  |
|--------|---------------------------|----------|---------------------------------------------------|--|--|--|
| Size   | +/- 9,004 sf              | Details  | Mixed-use commercial building ideal for many uses |  |  |  |
| Price  | \$180,000                 | Agent(s) | Adam MaGee                                        |  |  |  |