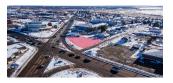

SALE

OFFICE SPACE

10 INDUSTRIAL SPACE

COMMERCIAL SPACE

| 200 KAROLIE ROAD, RIVERVIEW DRONE VIE |                   |          |                                                                            |  |
|---------------------------------------|-------------------|----------|----------------------------------------------------------------------------|--|
| Size                                  | 3,275 sf          | Details  | This prime property offers high visibility in an established neighborhood. |  |
| Price                                 | \$27.00 psf gross | Agent(s) | Jamie Smith                                                                |  |

## **COMMERCIAL SPACE FOR LEASE**

| 200 KAROLIE ROAD, RIVERVIEW |             |                 |          | DRONE VI                                                               | DEO   |
|-----------------------------|-------------|-----------------|----------|------------------------------------------------------------------------|-------|
| Siz                         | <b>9</b> 3, | ,275 sf         | Details  | This prime property offers high visibility in an established neighborh | iood. |
| Pric                        | e \$2       | 27.00 psf gross | Agent(s) | Jamie Smith                                                            |       |