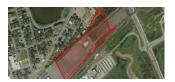

SALE

OFFICE SPACE

10 INDUSTRIAL SPACE

COMMERCIAL SPACE

| 200 KAROLIE ROAD, RIVERVIEW DRONE VIE |                   |          |                                                                            |  |
|---------------------------------------|-------------------|----------|----------------------------------------------------------------------------|--|
| Size                                  | 3,275 sf          | Details  | This prime property offers high visibility in an established neighborhood. |  |
| Price                                 | \$27.00 psf gross | Agent(s) | Jamie Smith                                                                |  |

## **COMMERCIAL SPACE FOR LEASE**

| 200 KAROLIE ROAD, RIVERVIEW |             |                 |          | DRONE VI                                                               | DEO   |
|-----------------------------|-------------|-----------------|----------|------------------------------------------------------------------------|-------|
| Siz                         | <b>9</b> 3, | ,275 sf         | Details  | This prime property offers high visibility in an established neighborh | iood. |
| Pric                        | e \$2       | 27.00 psf gross | Agent(s) | Jamie Smith                                                            |       |