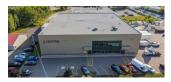

| 255 ED | 255 EDINBURGH DRIVE, MONCTON |          |                                                         |  |  |
|--------|------------------------------|----------|---------------------------------------------------------|--|--|
| Size   | 26,000 sf                    | Details  | Industrial building with 5 dock doors and 3 grade doors |  |  |
| Price  | \$15.25 psf Net              | Agent(s) | Adam MaGee, Suzie Taylor                                |  |  |