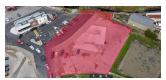

## **COMMERCIAL SPACE FOR LEASE**

| 49 FO | UNDRY STREET, MON    | CTON     | DRONE TOUR                                                    |
|-------|----------------------|----------|---------------------------------------------------------------|
| Size  | +/- 1,352 - 4,275 sf | Details  | 3 ground floor commercial units available in Downtown Moncton |
| Price | \$14.00 psf Net      | Agent(s) | Adam MaGee, Jamie Smith, Suzie Taylor                         |