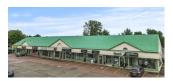

SALE

OFFICE SPACE

10 INDUSTRIAL SPACE

COMMERCIAL SPACE

| 200 KAROLIE ROAD, RIVERVIEW DRONE VIE |                   |          |                                                                            |  |
|---------------------------------------|-------------------|----------|----------------------------------------------------------------------------|--|
| Size                                  | 3,275 sf          | Details  | This prime property offers high visibility in an established neighborhood. |  |
| Price                                 | \$27.00 psf gross | Agent(s) | Jamie Smith                                                                |  |

## **COMMERCIAL SPACE FOR LEASE**

| 200 KAROLIE ROAD, RIVERVIEW |             |                 |          | DRONE VI                                                               | DEO   |
|-----------------------------|-------------|-----------------|----------|------------------------------------------------------------------------|-------|
| Siz                         | <b>9</b> 3, | ,275 sf         | Details  | This prime property offers high visibility in an established neighborh | iood. |
| Pric                        | e \$2       | 27.00 psf gross | Agent(s) | Jamie Smith                                                            |       |