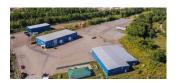

SALE

OFFICE SPACE

10 INDUSTRIAL SPACE

COMMERCIAL SPACE

| 200 KAROLIE ROAD, RIVERVIEW DRONE VIE |                   |          |                                                                            |  |
|---------------------------------------|-------------------|----------|----------------------------------------------------------------------------|--|
| Size                                  | 3,275 sf          | Details  | This prime property offers high visibility in an established neighborhood. |  |
| Price                                 | \$27.00 psf gross | Agent(s) | Jamie Smith                                                                |  |

## **COMMERCIAL SPACE FOR LEASE**

| 200 KAROLIE ROAD, RIVERVIEW |             |                 |          | DRONE VI                                                               | DEO   |
|-----------------------------|-------------|-----------------|----------|------------------------------------------------------------------------|-------|
| Siz                         | <b>9</b> 3, | ,275 sf         | Details  | This prime property offers high visibility in an established neighborh | iood. |
| Pric                        | e \$2       | 27.00 psf gross | Agent(s) | Jamie Smith                                                            |       |