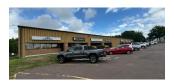

SALE

OFFICE SPACE

10 INDUSTRIAL SPACE

COMMERCIAL SPACE

| 200 KAROLIE ROAD, RIVERVIEW DRONE VIE |                   |          |                                                                            |  |
|---------------------------------------|-------------------|----------|----------------------------------------------------------------------------|--|
| Size                                  | 3,275 sf          | Details  | This prime property offers high visibility in an established neighborhood. |  |
| Price                                 | \$27.00 psf gross | Agent(s) | Jamie Smith                                                                |  |

## **COMMERCIAL SPACE FOR LEASE**

| 200 KAROLIE ROAD, RIVERVIEW |             |                 |          | DRONE VI                                                               | DEO   |
|-----------------------------|-------------|-----------------|----------|------------------------------------------------------------------------|-------|
| Siz                         | <b>9</b> 3, | ,275 sf         | Details  | This prime property offers high visibility in an established neighborh | iood. |
| Pric                        | e \$2       | 27.00 psf gross | Agent(s) | Jamie Smith                                                            |       |