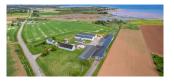

#### CLICK ON THE PHOTO TO OBTAIN MORE INFORMATION ONLINE

| 1864 ROUTE 310, HOWE BAY |                       |          |                                                         |  |
|--------------------------|-----------------------|----------|---------------------------------------------------------|--|
| Size                     | 66,000 sf   9.4 acres | Details  | Sizeable agriculture land with 5 barns (13,200 sf each) |  |
| Price                    | \$625,000             | Agent(s) | Ann Worth                                               |  |