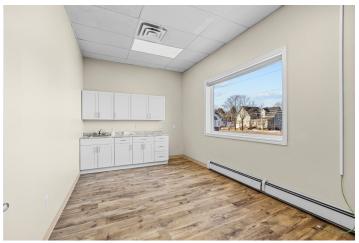

#### **Property Highlights**

Situated at a premier address in O'leary, PE, Future Tech West presents several modern commercial suites, strategically designed with an emphasis on IT and educational services.

- Several suites available, offering up to 2,000 sf of commercial spac
- Ideally suited for those providing IT solutions, and educational services.
- Beautiful modern finishes with wood flooring throughout.
- Centrally located, along O'leary's main and busiest Thoroughfare.