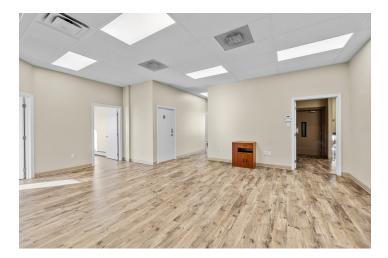

#### **Property Highlights**

Situated at a premier address in O'leary, PE, Future Tech West presents several modern commercial suites, strategically designed with an emphasis on IT and educational services.

- Several suites available, offering up to 2,000 sf of commercial spac
- Ideally suited for those providing IT solutions, and educational services.
- Beautiful modern finishes with wood flooring throughout.
- Centrally located, along O'leary's main and busiest Thoroughfare.