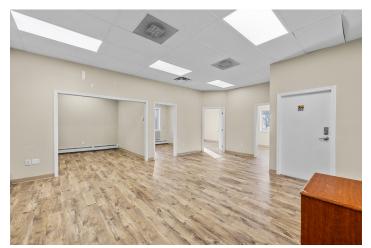

#### **Property Highlights**

Situated at a premier address in O'leary, PE, Future Tech West presents several modern commercial suites, strategically designed with an emphasis on IT and educational services.

- Several suites available, offering up to 2,000 sf of commercial spac
- Ideally suited for those providing IT solutions, and educational services.
- Beautiful modern finishes with wood flooring throughout.
- Centrally located, along O'leary's main and busiest Thoroughfare.