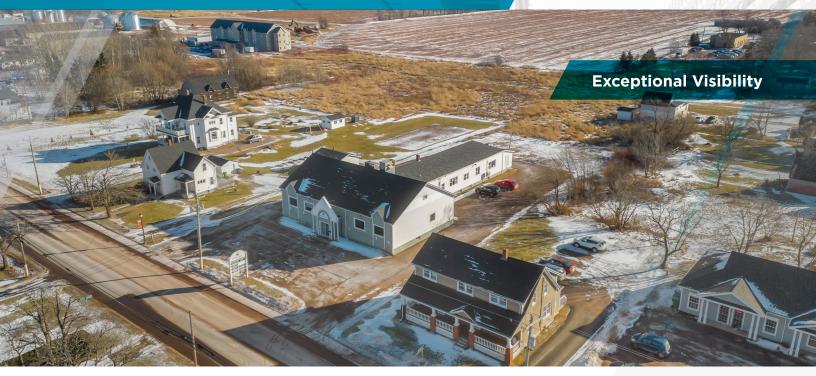

#### **Property Highlights**

Situated at a premier address in O'leary, PE, Future Tech West presents several modern commercial suites, strategically designed with an emphasis on IT and educational services.

- Several suites available, offering up to 2,000 sf of commercial spac
- Ideally suited for those providing IT solutions, and educational services.
- Beautiful modern finishes with wood flooring throughout.
- Centrally located, along O'leary's main and busiest Thoroughfare.