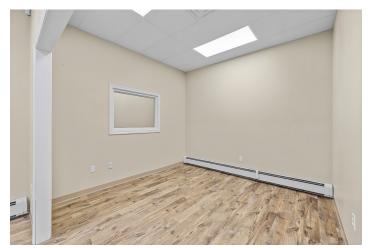

#### **Property Highlights**

Situated at a premier address in O'leary, PE, Future Tech West presents several modern commercial suites, strategically designed with an emphasis on IT and educational services.

- Several suites available, offering up to 2,000 sf of commercial spac
- Ideally suited for those providing IT solutions, and educational services.
- Beautiful modern finishes with wood flooring throughout.
- Centrally located, along O'leary's main and busiest Thoroughfare.