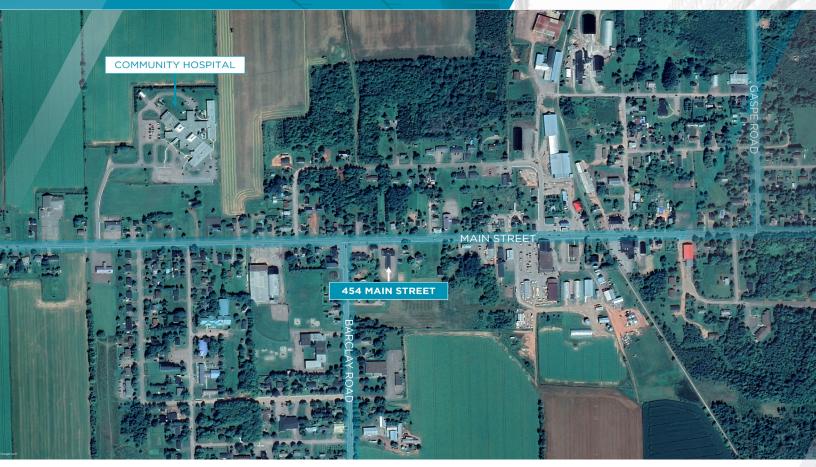

## Aerial / Location Map

#### Location Information

Situated in the town of O'leary, on the western side of Prince Edward Island (P.E.I.). This area is closely connected to the potato farming industry, making it a prominent hub for a large portion of western P.E.I.

The town boasts a strategic location with easy access to the Veteran's Memorial Highway from Main Street, providing convenient travel throughout the province. It facilitates quick journeys to key cities including Summerside (60 km) and Charlottetown (117 km).