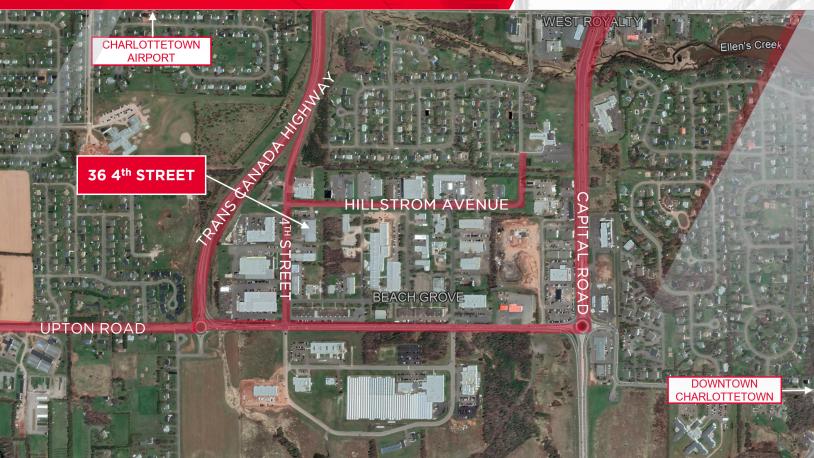

#### Location Information

Situated in the West Royalty Business Park, a dynamic and diversified business hub conveniently positioned next to the Trans Canada Highway in Charlottetown. This location provides easy access to various points across the province.

The Charlottetown Region, with a resident community exceeding 80,000, witnesses consistent daily commuting via public transit and private vehicles to its industrial parks and businesses. Two prominent business parks, West Royalty and the BioCommons, face each other, offering a range of distinct properties. The property is a 15-minute drive from downtown Charlottetown and mere minutes from the Charlottetown Airport. The area hosts a variety of businesses, including manufacturing, wholesale, distribution, logistics, and office spaces, strategically situated near residential areas with a high population density