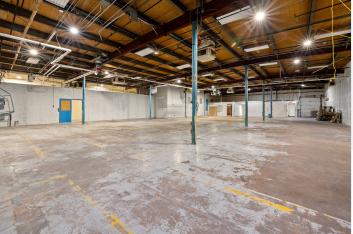

#### Property Highlights

Situated within the West Royalty Business Park, 36 4th Street offers over 8,000 sf of prime industrial space in Charlottetown, PE

- With 8,400 sf of premium industrial space available, this unit can accommodate a wide range of tenants, and uses.
- Additional 2,000 sf office space can be combined for 10,400 sf of space.
- One dock loading doors
- Versatile and adaptable layout.
- Ceiling heights ranging from 14' to 16'
- Excellent exposure on the corner of 4th street and Hillstrom Avenue, and great signage opportunities.
- In-suite washrooms, and small office space.