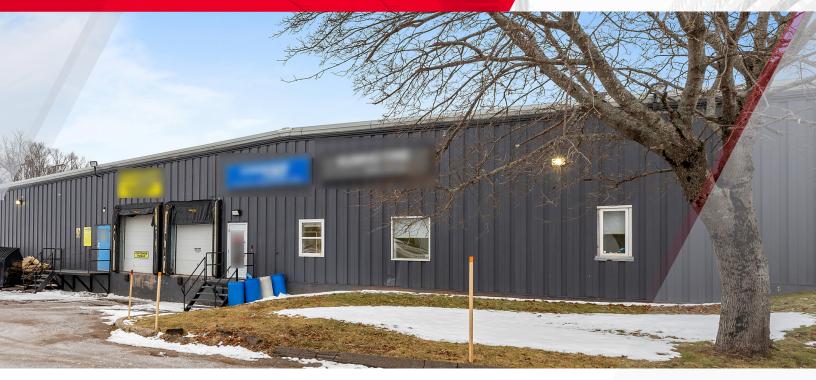

#### Property Highlights

Situated within the West Royalty Business Park, 36 4th Street offers over 8,000 sf of prime industrial space in Charlottetown, PE

- With 8,400 sf of premium industrial space available, this unit can accommodate a wide range of tenants, and uses.
- Additional 2,000 sf office space can be combined for 10,400 sf of space.
- One dock loading doors
- Versatile and adaptable layout.
- Ceiling heights ranging from 14' to 16'
- Excellent exposure on the corner of 4th street and Hillstrom Avenue, and great signage opportunities.
- In-suite washrooms, and small office space.