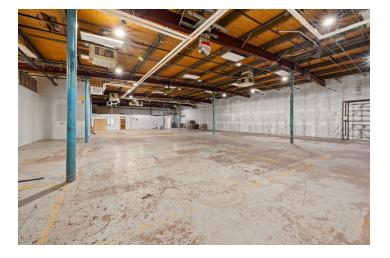

#### Property Highlights

Situated within the West Royalty Business Park, 36 4th Street offers over 8,000 sf of prime industrial space in Charlottetown, PE

- With 8,400 sf of premium industrial space available, this unit can accommodate a wide range of tenants, and uses.
- Additional 2,000 sf office space can be combined for 10,400 sf of space.
- One dock loading doors
- Versatile and adaptable layout.
- Ceiling heights ranging from 14' to 16'
- Excellent exposure on the corner of 4th street and Hillstrom Avenue, and great signage opportunities.
- In-suite washrooms, and small office space.