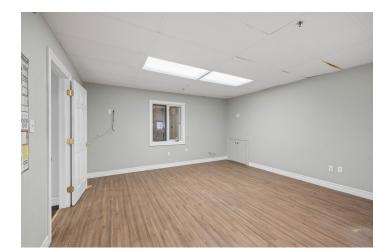

#### Property Highlights

Situated within the West Royalty Business Park, 36 4th Street offers over 8,000 sf of prime industrial space in Charlottetown, PE

- With 8,400 sf of premium industrial space available, this unit can accommodate a wide range of tenants, and uses.
- Additional 2,000 sf office space can be combined for 10,400 sf of space.
- One dock loading doors
- Versatile and adaptable layout.
- Ceiling heights ranging from 14' to 16'
- Excellent exposure on the corner of 4th street and Hillstrom Avenue, and great signage opportunities.
- In-suite washrooms, and small office space.