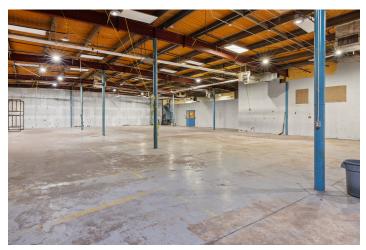

#### Property Highlights

Situated within the West Royalty Business Park, 36 4th Street offers over 8,000 sf of prime industrial space in Charlottetown, PE

- With 8,400 sf of premium industrial space available, this unit can accommodate a wide range of tenants, and uses.
- Additional 2,000 sf office space can be combined for 10,400 sf of space.
- One dock loading doors
- Versatile and adaptable layout.
- Ceiling heights ranging from 14' to 16'
- Excellent exposure on the corner of 4th street and Hillstrom Avenue, and great signage opportunities.
- In-suite washrooms, and small office space.