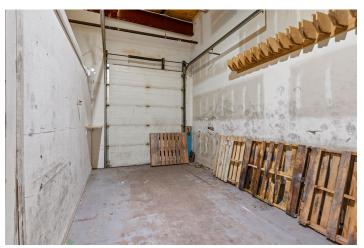

#### Property Highlights

Situated within the West Royalty Business Park, 36 4th Street offers over 8,000 sf of prime industrial space in Charlottetown, PE

- With 8,400 sf of premium industrial space available, this unit can accommodate a wide range of tenants, and uses.
- Additional 2,000 sf office space can be combined for 10,400 sf of space.
- One dock loading doors
- Versatile and adaptable layout.
- Ceiling heights ranging from 14' to 16'
- Excellent exposure on the corner of 4th street and Hillstrom Avenue, and great signage opportunities.
- In-suite washrooms, and small office space.