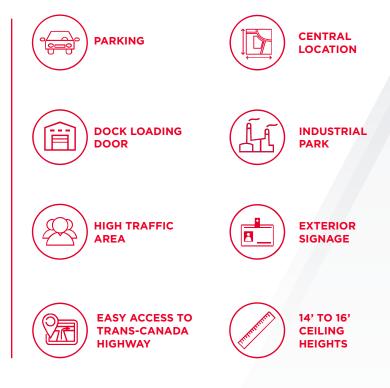

#### Property Highlights

Situated within the West Royalty Business Park, 36 4th Street offers over 8,000 sf of prime industrial space in Charlottetown, PE

- With 8,400 sf of premium industrial space available, this unit can accommodate a wide range of tenants, and uses.
- Additional 2,000 sf office space can be combined for 10,400 sf of space.
- One dock loading doors
- Versatile and adaptable layout.
- Ceiling heights ranging from 14' to 16'
- Excellent exposure on the corner of 4th street and Hillstrom Avenue, and great signage opportunities.
- In-suite washrooms, and small office space.