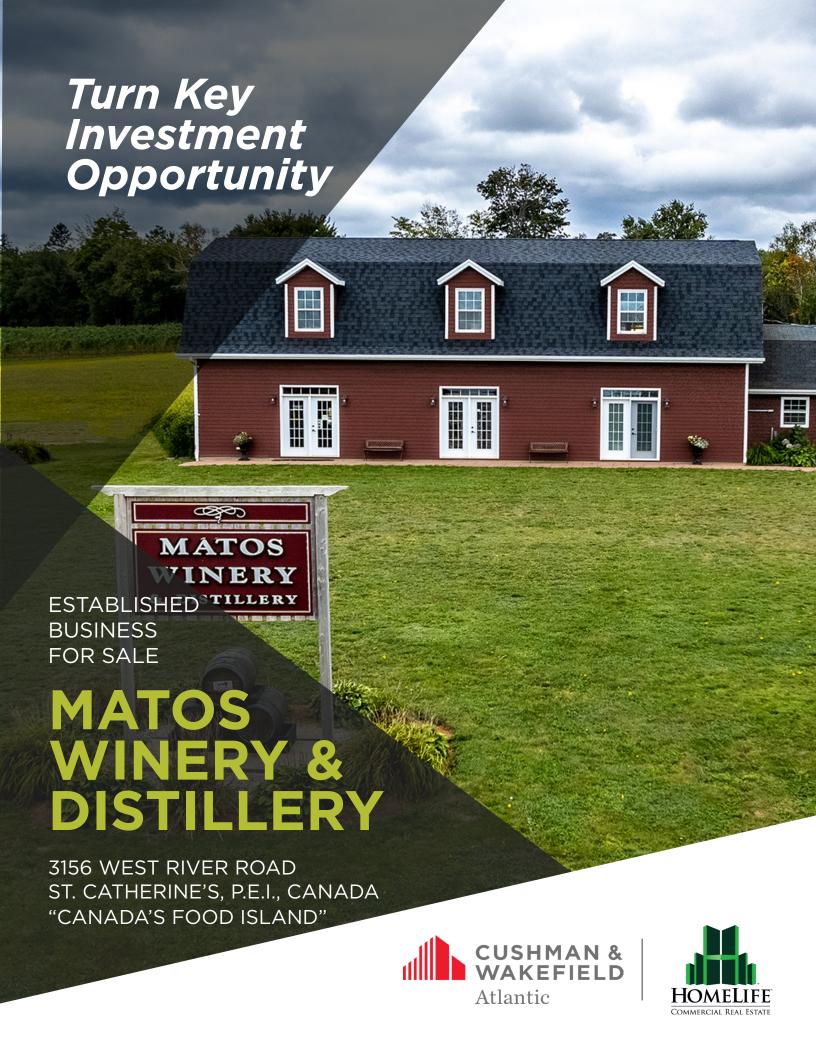

# THE MATOS MASTERPIECE

Matos Winery & Distillery, established in 2007, embodies the essence of a family-owned and operated enterprise. Rooted in values of hard work, integrity, and an unwavering commitment to quality, this turn-key opportunity offers more than a business—it presents the legacy of a dedicated family whose dream culminated in a grand opening in 2011. Built on these core principles, the Winery & Distillery has soared to remarkable success, crafting exceptional wines that showcase the immense potential of wine production in PEI

List Price: \$1,800,000