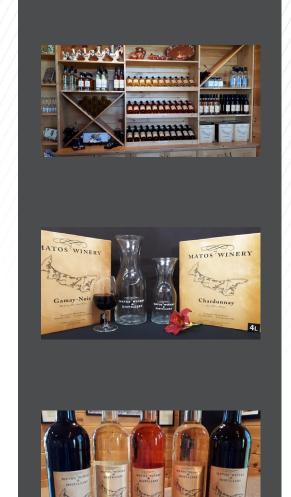

#### **BUSINESS HIGHLIGHTS**

- Highly regarded Winery & Distillery located in St.
  Catherine's, Prince Edward Island, Canada
- Total sale consists of the business, equipment, and land
- Excellent investment opportunity to acquire a wellestablished and recognized business.
- Well-maintained property with amazing views, and manicured lawn and gardens.
- Recipient of over 10 national and international awards.
- Produce 10 unique wines, spirits, and liqueurs under the Matos brand.
- 12 acres of land currently planted. Opportunity to significantly increase planted acreage.
- Grape varieties include:

White - Chardonnay, L'Acadie, Seyval Blanc. Red - Gamay-Noir, Marquette, Petite Pearl, Merlot

 Endless potential for a variety of business concepts on this site.