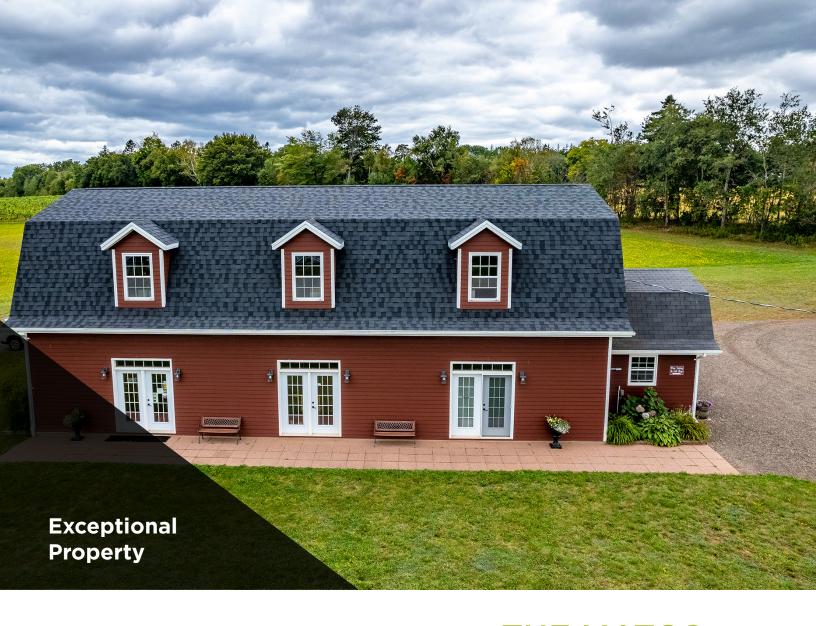

## PROPERTY HIGHLIGHTS

4,992 SF

BUILDING SIZE 2011

YEAR CONSTRUCTED

**UN-ZONED** 

**ZONING** 

12.0 AC

PLANTED VINES

#### **DETAILS**

**ELECTRICAL:** 

600 amp main panel

**PLUMBING:** 

PVC. copper

**HEATING:** 

Hot water boiler

**AIR CONDITIONING:** 

Ductless heat pump

FLOOR:

**Poured Concrete** 

**STRUCTURE:** 

Wood frame

**ROOF:** 

**Asphalt** 