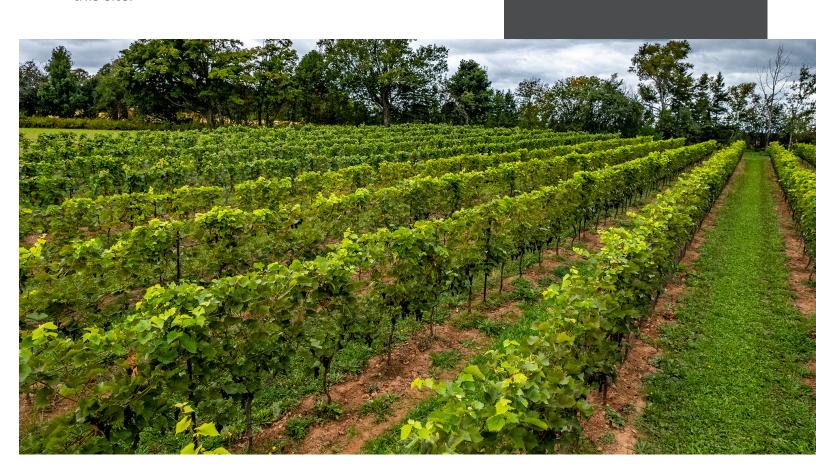

#### **BUSINESS HIGHLIGHTS**

- Highly regarded Winery & Distillery located in St.
  Catherine's, Prince Edward Island, Canada
- Total sale consists of the business, equipment, and land
- Excellent investment opportunity to acquire a wellestablished and recognized business.
- Well-maintained property with amazing views, and manicured lawn and gardens.
- Recipient of over 10 national and international awards.
- Produce 10 unique wines, spirits, and liqueurs under the Matos brand.
- 12 acres of land currently planted. Opportunity to significantly increase planted acreage.
- Grape varieties include:

White - Chardonnay, L'Acadie, Seyval Blanc. Red - Gamay-Noir, Marquette, Petite Pearl, Merlot

 Endless potential for a variety of business concepts on this site.

## PROPERTY HIGHLIGHTS

4,992 SF

BUILDING SIZE 2011

YEAR CONSTRUCTED

**UN-ZONED** 

**ZONING** 

12.0 AC

PLANTED VINES