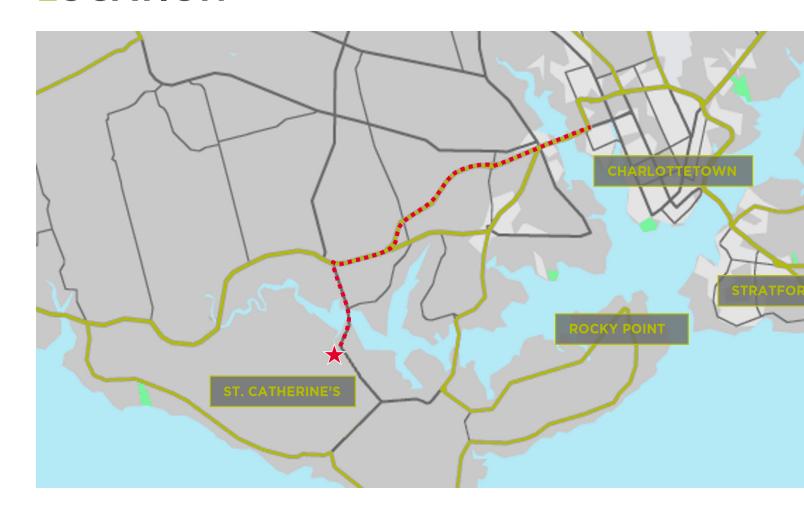

d liqueurs under the Matos brand.
- 12 acres of land currently planted. Opportunity to significantly increase planted acreage.
- Grape varieties include:

White - Chardonnay, L'Acadie, Seyval Blanc. Red - Gamay-Noir, Marquette, Petite Pearl, Merlot

 Endless potential for a variety of business concepts on this site.





## PROPERTY HIGHLIGHTS

4,992 SF

BUILDING SIZE 2011

YEAR CONSTRUCTED

**UN-ZONED** 

**ZONING** 

12.0 AC

PLANTED VINES

\$200,800

ASSESSMENT VALUE

1001817

PID#

53.7 AC

SITE AREA 39.0 AC

AGRICULTURAL LAND

#### **DETAILS**

**ELECTRICAL:** 

600 amp main panel

**PLUMBING:** 

PVC. copper

**HEATING:** 

Hot water boiler

**AIR CONDITIONING:** 

Ductless heat pump

FLOOR:

**Poured Concrete** 

**STRUCTURE:** 

Wood frame

**ROOF:** 

**Asphalt** 



## LOCATION



20 KM To Downtown Charlottetown

# **DEMOGRAPHICS | CHARLOTTETOWN**

38,809

**POPULATION** 

41

MEDIAN AGE

\$89,00

MEDIAN HOUSEHOLD INCOME

17,180

**HOUSING UNITS** 

1,852,826

LITRES OF WINE SOLD 2023 (P.E.I.)

2.8

AVG. HOUSEHOLD SIZE