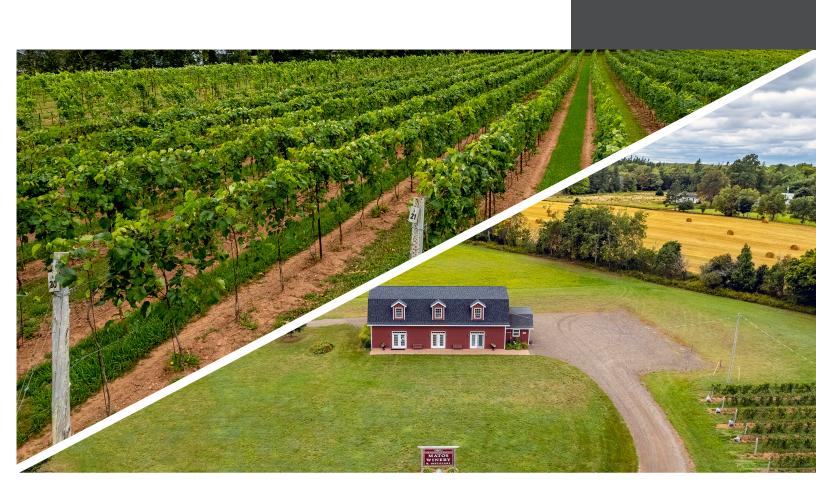

# THE MATOS MASTERPIECE

Matos Winery & Distillery, established in 2007, embodies the essence of a family-owned and operated enterprise. Rooted in values of hard work, integrity, and an unwavering commitment to quality, this turn-key opportunity offers more than a business—it presents the legacy of a dedicated family whose dream culminated in a grand opening in 2011. Built on these core principles, the Winery & Distillery has soared to remarkable success, crafting exceptional wines that showcase the immense potential of wine production in PEI

#### **BUSINESS HIGHLIGHTS**

- Highly regarded Winery & Distillery located in St.
  Catherine's, Prince Edward Island, Canada
- Total sale consists of the business, equipment, and land
- Excellent investment opportunity to acquire a wellestablished and recognized business.
- Well-maintained property with amazing views, and manicured lawn and gardens.
- Recipient of over 10 national and international awards.
- Produce 10 unique wines, spirits, and liqueurs under the Matos brand.
- 12 acres of land currently planted. Opportunity to significantly increase planted acreage.
- Grape varieties include:

White - Chardonnay, L'Acadie, Seyval Blanc. Red - Gamay-Noir, Marquette, Petite Pearl, Merlot

 Endless potential for a variety of business concepts on this site.

## PROPERTY HIGHLIGHTS

4,992 SF

BUILDING SIZE 2011

YEAR CONSTRUCTED

**UN-ZONED** 

**ZONING** 

12.0 AC

PLANTED VINES