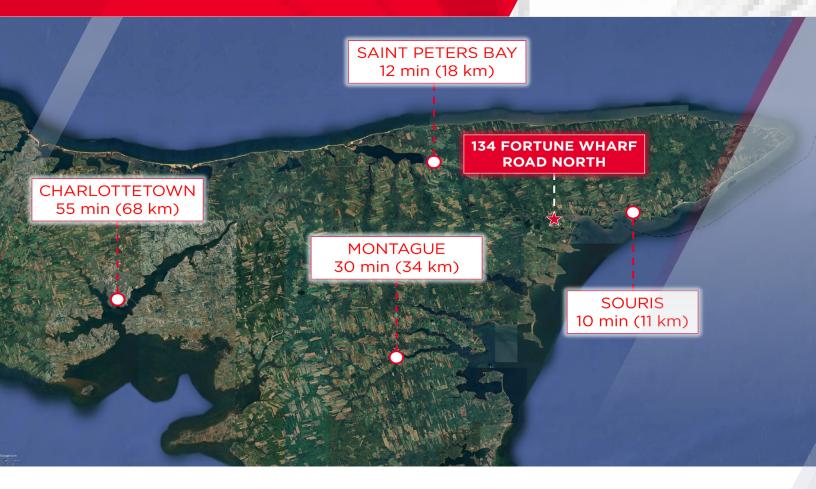

## **Location Information**

Located In the heart of Fortune Bridge, PE, just a 10-minute drive from Souris, PE, lies direct access to key commercial and residential zones. Positioned near the Veterans Memorial highway, it links seamlessly to satellite areas, including Charlottetown.

Strategically positioned with excellent road connections, making it an optimal choice for light industrial purposes and associated logistical needs in the immediate vicinity.