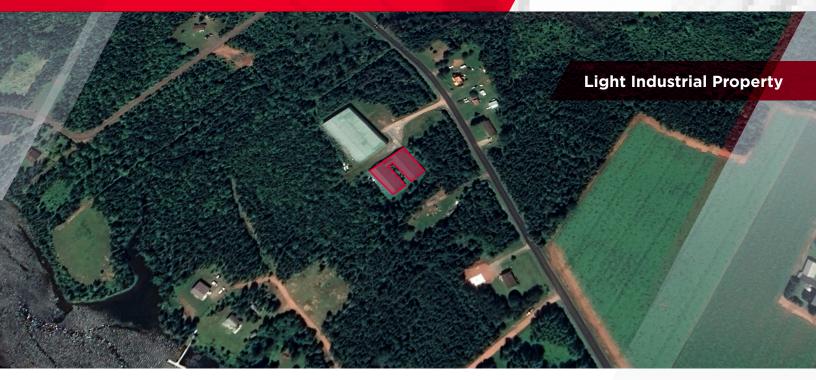

### **Property Highlights**

Situated in Fortune Bridge, PE, 134 Fortune Wharf Road provides a versatile light industrial property suited for a wide range of uses.

- +/- 14,400 sf of light industrial space located in Souris, PE.
- Great investment opportunity, or new location for your business.
- Well suited for a variety of light industrial uses including, manufacturing, distribution, research, storage, and much more!
- Situated on a 5.53 acre lot.
- PID# 873257
- 3 phase power
- In floor heating/cooling
- Concrete roof, and steel floor

# **Aerial / Location Map**