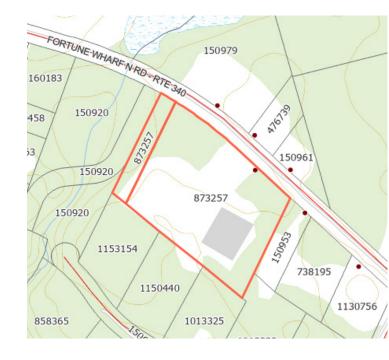

### **Property Highlights**

Situated in Fortune Bridge, PE, 134 Fortune Wharf Road provides a versatile light industrial property suited for a wide range of uses.

- +/- 14,400 sf of light industrial space located in Souris, PE.
- Great investment opportunity, or new location for your business.
- Well suited for a variety of light industrial uses including, manufacturing, distribution, research, storage, and much more!
- Situated on a 5.53 acre lot.
- PID# 873257
- 3 phase power
- In floor heating/cooling
- Concrete roof, and steel floor

# **Aerial / Location Map**