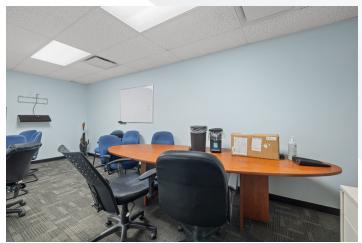

#### **FEATURES**

Second floor, move-in ready commercial space within Creekside Crossing. This unit offers 8 private offices, open concept space with 7 pre-existing workstations, and a dedicated boardroom/training room.