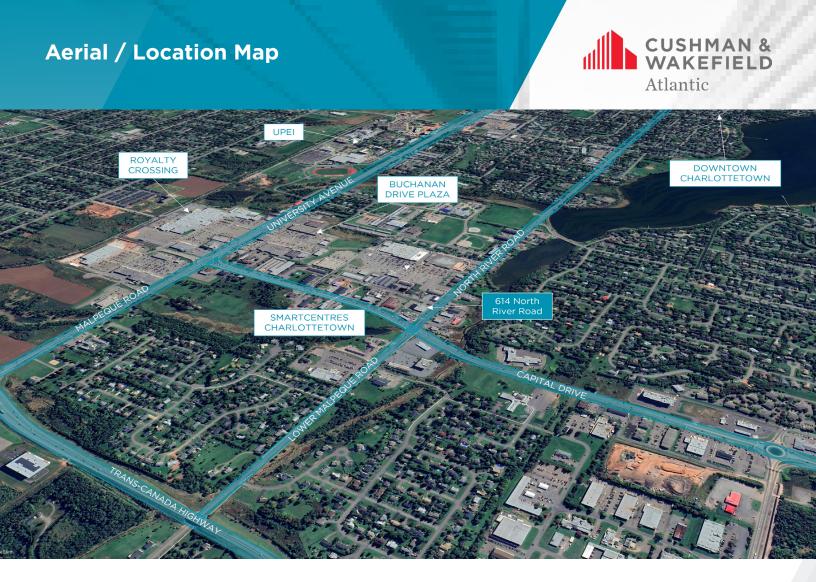

## LOCATION DESCRIPTION

Ideally situated within West Royalty, a neighbourhood of Charlottetown, just minutes from the city's downtown core. The area is a significant commercial hub, served by major shopping malls and plazas including Royalty Crossing, Buchanan Drive Plaza, Smartcentres Charlottetown and many more, with combined offerings of national and international retailers such as Walmart, Canadian Tire, Winners, and Sportchek. Quick access to major roadways provides excellent entrance into Downtown Charlottetown.