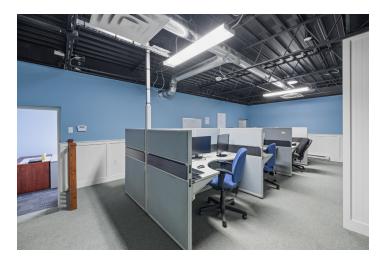

#### **FEATURES**

Second floor, move-in ready commercial space within Creekside Crossing. This unit offers 8 private offices, open concept space with 7 pre-existing workstations, and a dedicated boardroom/training room.

#### AVAILABLE SPACE

Unit size: +/- 2,000 sf