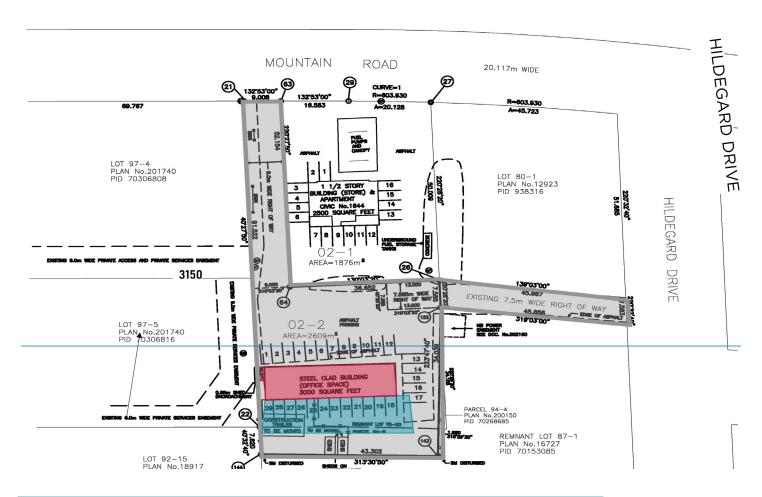

# **Aerial / Location Map**

### **Location Information**

Situated in the heart of Moncton's thriving commercial district, this property is strategically positioned along a bustling traffic artery, set back off Mountain Road, offering visibility from Mountain Road and Hildegard. Its immediate access to Wheeler Boulevard provides convenient links to nearby areas like Riverview and Dieppe. Moreover, the property offers enticing benefits, including top-notch signage opportunities and abundant on-site parking, making it an attractive destination for businesses in search of a prime location with outstanding accessibility in Moncton, NB.

### Easements

A copy of a registered survey certificate indicates a 24'.6" wide right of way off Hildegrad Drive along with a 29'.5" wide right of way along Mountain Road with no apparent easements.