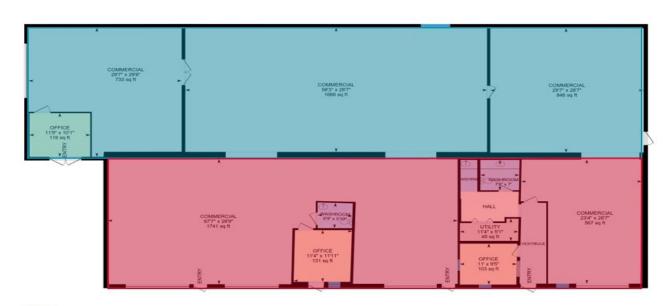

#### Contact

- Original Steel Frame | 3,150 sf
- Wood Frame Addition | 3,600 sf

### Contact

3,600 sf expansion section has been overlaid on the site plan for promotional purposes and does not depict accuracy of area & measurements