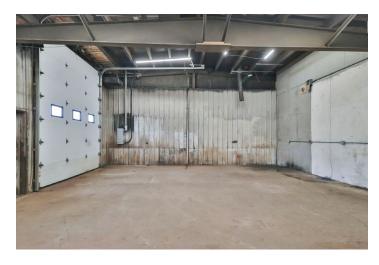

### **Property Highlights**

1642 Mountain Road offers an ideal opportunity for light industrial use, mechanical, flex options, service commercial and other uses.

- 6,750 sf building situated on a 23,002 sf lot.
- Versatile building offers efficient and flexible layout for owner occupiers, w/ income potential or a great investment as a single or multi-tenant building.
- Featuring open work areas, service bays, former detailing bay, and built out office areas.
- Located on the south side of Mountain Road with access from Hildegard Drive and Mountain Road via right of ways
- Fully paved parking lot offering ample yard space for staff and client parking.

5 GRADE LOADING DOORS

LARGE BACK LIT SIGN BOX

HIGH TRAFFIC

AMPLE PAVED ON-SITE PARKING/YARD SPACE