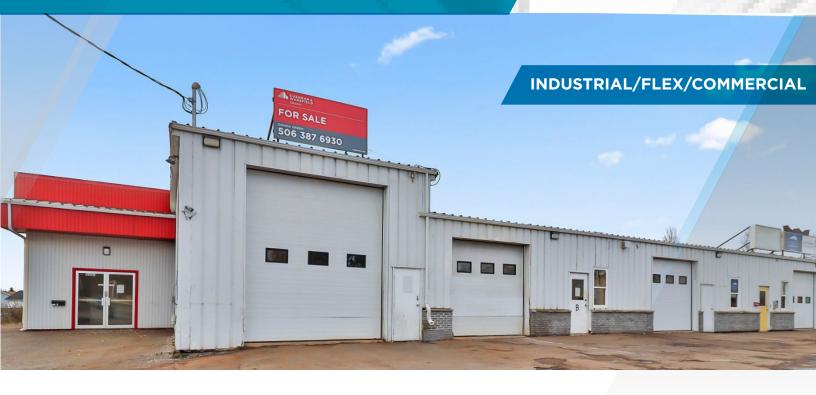

# FOR SALE 1642 Mountain Road Moncton, New Brunswick

# 6,750 SF INDUSTRIAL PROPERTY | SALE PRICE: \$995,000

### **Property Highlights**

1642 Mountain Road offers an ideal opportunity for light industrial use, mechanical, flex options, service commercial and other uses.

- 6,750 sf building situated on a 23,002 sf lot.
- Versatile building offers efficient and flexible layout for owner occupiers, w/ income potential or a great investment as a single or multi-tenant building.
- Featuring open work areas, service bays, former detailing bay, and built out office areas.
- Located on the south side of Mountain Road with access from Hildegard Drive and Mountain Road via right of ways
- Fully paved parking lot offering ample yard space for staff and client parking.

5 GRADE LOADING DOORS

LARGE BACK LIT SIGN BOX

HIGH TRAFFIC

AMPLE PAVED ON-SITE PARKING/YARD SPACE