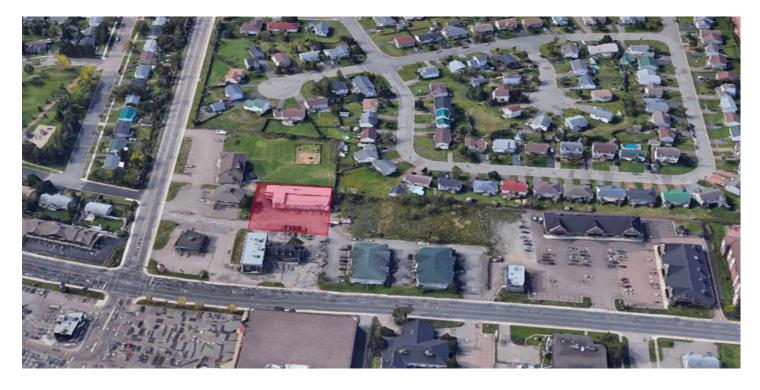

# **Aerial / Location Map**

### **Location Information**

Situated in the heart of Moncton's thriving commercial district, this property is strategically positioned along a bustling traffic artery, set back off Mountain Road, offering visibility from Mountain Road and Hildegard. Its immediate access to Wheeler Boulevard provides convenient links to nearby areas like Riverview and Dieppe. Moreover, the property offers enticing benefits, including top-notch signage opportunities and abundant on-site parking, making it an attractive destination for businesses in search of a prime location with outstanding accessibility in Moncton, NB.