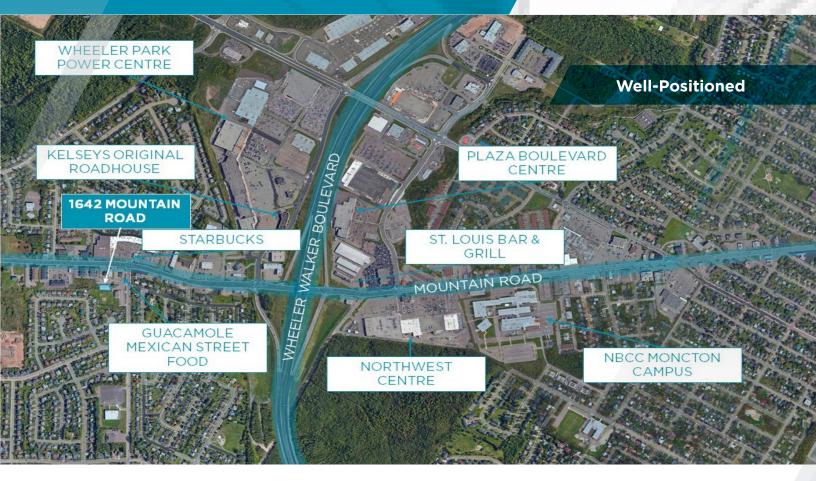

# **Aerial / Location Map**

### **Location Information**

Situated in the heart of Moncton's thriving commercial district, this property is strategically positioned along a bustling traffic artery, set back off Mountain Road, offering visibility from Mountain Road and Hildegard. Its immediate access to Wheeler Boulevard provides convenient links to nearby areas like Riverview and Dieppe. Moreover, the property offers enticing benefits, including top-notch signage opportunities and abundant on-site parking, making it an attractive destination for businesses in search of a prime location with outstanding accessibility in Moncton, NB.