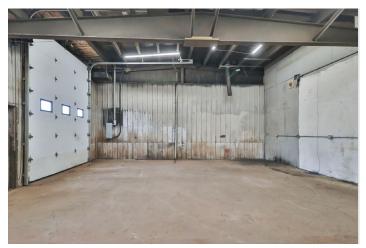

### **Property Highlights**

1642 Mountain Road offers an ideal opportunity for light industrial use, mechanical, flex options, service commercial and other uses.

- 6,750 sf building situated on a 23,002 sf lot.
- Versatile building offers efficient and flexible layout for owner occupiers, w/ income potential or a great investment as a single or multi-tenant building.
- Featuring open work areas, service bays, former detailing bay, and built out office areas.
- Located on the south side of Mountain Road with access from Hildegard Drive and Mountain Road via right of ways
- Fully paved parking lot offering ample yard space for staff and client parking.

5 GRADE LOADING DOORS

LARGE BACK LIT SIGN BOX

HIGH TRAFFIC

AMPLE PAVED ON-SITE PARKING/YARD SPACE