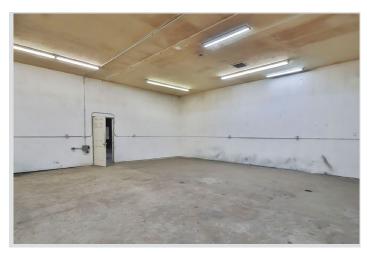

### **Property Highlights**

1642 Mountain Road offers an ideal opportunity for light industrial use, mechanical, flex options, service commercial and other uses.

- 6,750 sf building situated on a 23,002 sf lot.
- Versatile building offers efficient and flexible layout for owner occupiers, w/ income potential or a great investment as a single or multi-tenant building.
- Featuring open work areas, service bays, former detailing bay, and built out office areas.
- Located on the south side of Mountain Road with access from Hildegard Drive and Mountain Road via right of ways
- Fully paved parking lot offering ample yard space for staff and client parking.

5 GRADE LOADING DOORS

LARGE BACK LIT SIGN BOX

HIGH TRAFFIC

AMPLE PAVED ON-SITE PARKING/YARD SPACE