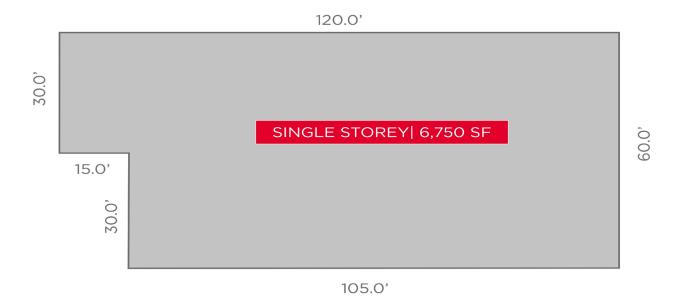

### **Property Highlights**

1642 Mountain Road offers an ideal opportunity for light industrial use, mechanical, flex options, service commercial and other uses.

- 6,750 sf building situated on a 23,002 sf lot.
- Versatile building offers efficient and flexible layout for owner occupiers, w/ income potential or a great investment as a single or multi-tenant building.
- Featuring open work areas, service bays, former detailing bay, and built out office areas.
- Located on the south side of Mountain Road with access from Hildegard Drive and Mountain Road via right of ways
- Fully paved parking lot offering ample yard space for staff and client parking.

Moncton, NB Construction 2 hours

**Drive-ins** 

**Zoning** 

**Year Built** Mid 1970's / 2000's **Electrical** 200 Amp w/ 3-phase, 600

volts

6,750 sf **Total Building SF Dock Doors** N/A

Steel & Wood Framed

6,750 sf

**Land Area** Roof Pitch Metal ± 23,002 sf

**Plumbing** 2-2 pc bathrooms w/ abs/ **HVAC** Electric Heaters, Mini Split

copper tubing & Roof Top HVAC (heat and A/C)

Exterior Mix of metal panel w/ Interior Mostly exposed steel & concommercial aluminum windows

#### Contact

- Original Steel Frame | 3,150 sf
- Wood Frame Addition | 3,600 sf

### Contact

3,600 sf expansion section has been overlaid on the site plan for promotional purposes and does not depict accuracy of area & measurements