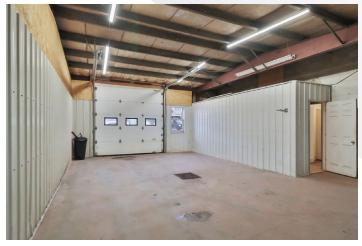

### **Property Highlights**

1642 Mountain Road offers an ideal opportunity for light industrial use, mechanical, flex options, service commercial and other uses.

- 6,750 sf building situated on a 23,002 sf lot.
- Versatile building offers efficient and flexible layout for owner occupiers, w/ income potential or a great investment as a single or multi-tenant building.
- Featuring open work areas, service bays, former detailing bay, and built out office areas.
- Located on the south side of Mountain Road with access from Hildegard Drive and Mountain Road via right of ways
- Fully paved parking lot offering ample yard space for staff and client parking.

5 GRADE LOADING DOORS

LARGE BACK LIT SIGN BOX

HIGH TRAFFIC

AMPLE PAVED ON-SITE PARKING/YARD SPACE