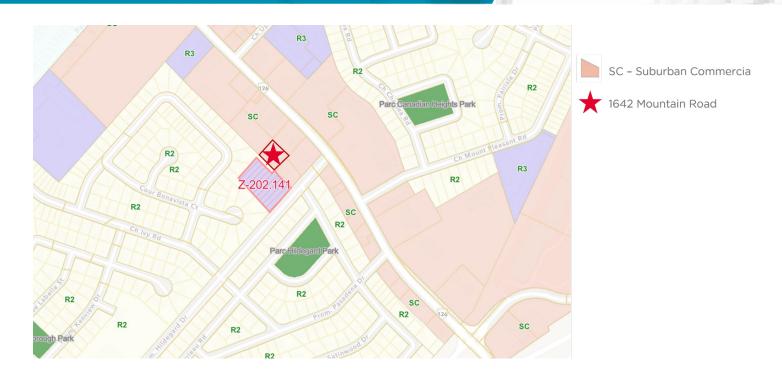

# **Zoning Maps | Suburban Commercial**

# Zoning | SC: Suburban Commercial Zone