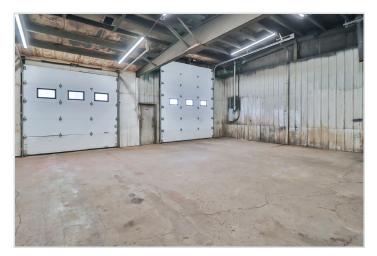

### **Property Highlights**

1642 Mountain Road offers an ideal opportunity for light industrial use, mechanical, flex options, service commercial and other uses.

- 6,750 sf building situated on a 23,002 sf lot.
- Versatile building offers efficient and flexible layout for owner occupiers, w/ income potential or a great investment as a single or multi-tenant building.
- Featuring open work areas, service bays, former detailing bay, and built out office areas.
- Located on the south side of Mountain Road with access from Hildegard Drive and Mountain Road via right of ways
- Fully paved parking lot offering ample yard space for staff and client parking.

5 GRADE LOADING DOORS

LARGE BACK LIT SIGN BOX

HIGH TRAFFIC

AMPLE PAVED ON-SITE PARKING/YARD SPACE