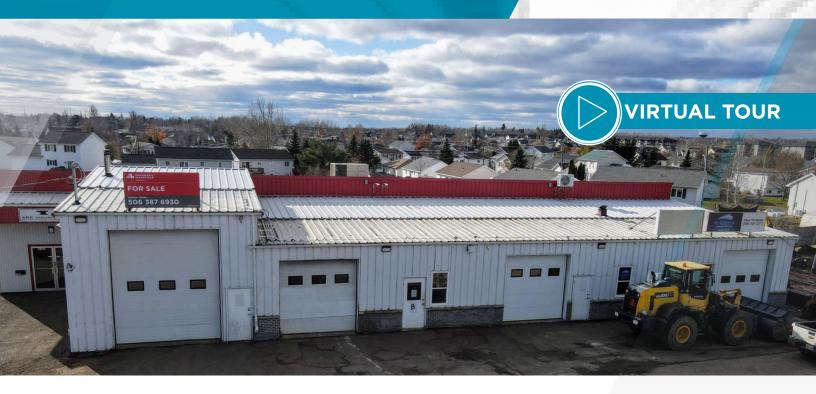

# FOR SALE 1642 Mountain Road Moncton, New Brunswick

# 6,750 SF INDUSTRIAL PROPERTY | SALE PRICE: \$995,000

### **Property Highlights**

1642 Mountain Road offers an ideal opportunity for light industrial use, mechanical, flex options, service commercial and other uses.

- 6,750 sf building situated on a 23,002 sf lot.
- Versatile building offers efficient and flexible layout for owner occupiers, w/ income potential or a great investment as a single or multi-tenant building.
- Featuring open work areas, service bays, former detailing bay, and built out office areas.
- Located on the south side of Mountain Road with access from Hildegard Drive and Mountain Road via right of ways
- Fully paved parking lot offering ample yard space for staff and client parking.

5 GRADE LOADING DOORS

LARGE BACK LIT SIGN BOX

HIGH TRAFFIC

AMPLE PAVED ON-SITE PARKING/YARD SPACE